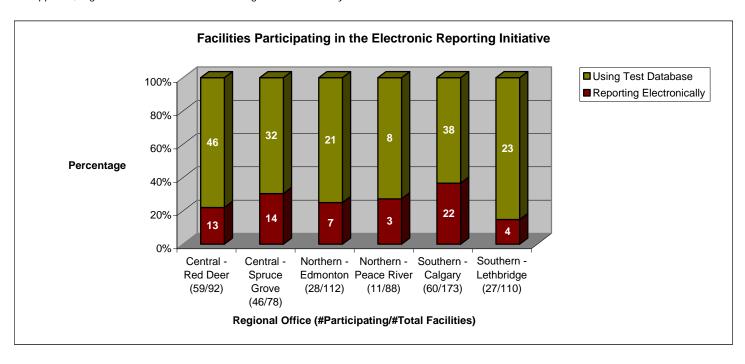

### REGIONAL DISTRIBUTION

| Status: June 27, 2006         | Complete | Testing | Total<br>Participating | # of Total Not<br>Participating | Total # | % of Total<br>Completed | % of Facility<br>Participation |
|-------------------------------|----------|---------|------------------------|---------------------------------|---------|-------------------------|--------------------------------|
| Central Region - Red Deer     | 13       | 46      | 59                     | 33                              | 92      | 14                      | 64                             |
| Central Region - Spruce Grove | 14       | 32      | 46                     | 32                              | 78      | 18                      | 59                             |
| Northern Region - Edmonton    | 7        | 21      | 28                     | 84                              | 112     | 6                       | 25                             |
| Northern Region - Peace River | 3        | 8       | 11                     | 77                              | 88      | 3                       | 12                             |
| Southern Region - Calgary     | 22       | 38      | 60                     | 113                             | 173     | 13                      | 35                             |
| Southern Region - Lethbridge  | 4        | 23      | 27                     | 83                              | 110     | 4                       | 24                             |