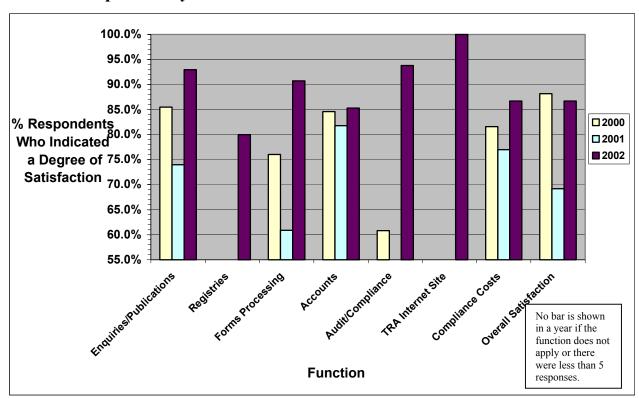

## Results Comparison by Functional Area for the Years 2000 to 2002



## Summary of Client Comments and Suggestions Provided on the 2002 Survey

Similar comments were combined and the numbers of such comments are noted in parenthesis.

- Continue to upgrade your website by making more forms available online (1)
- When I send in the tax payment but forget to attach the tax form, I don't think that you should cash the cheque and fine me for failing to send the form. You know what the payment is for and if not, send the payment back to the company (1)
- If I am compelled to be a tax collector for the provincial government, I should be reimbursed for my time and effort (1)