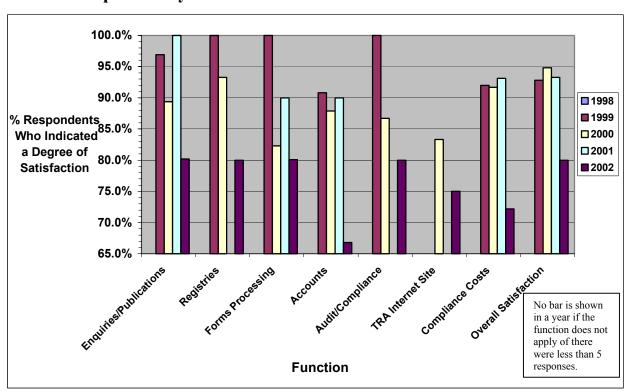

## Results Comparison by Functional Area for the Years 2000 to 2002



## Summary of Client Comments and Suggestions Provided on the 2002 Survey

Similar comments were combined and the numbers of such comments are noted in parenthesis.

- If a tax issue arises, we are not sure who we should be discussing the issue with as the TRA organization and chain of command is unclear (1)
- Statement of Accounts are difficult to understand because the carry forward balances do not distinguish between principal and interest amounts (1)
- Notice of Assessments are difficult to understand (1)
- Tax collectors should be paid a commission on the monthly tax returns and any tax increase remittances (1)
- Appropriate payment terms should be allowed for any tax increase remittances (1)