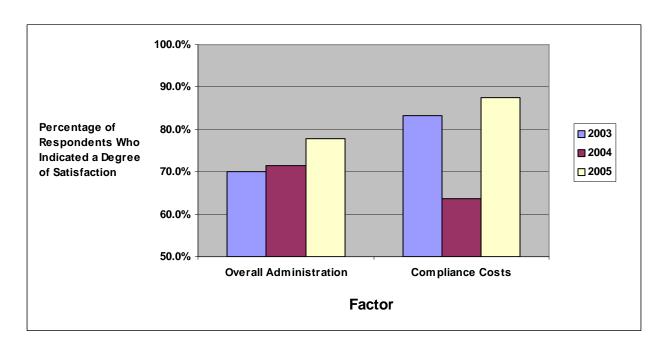

## Results Comparison for the Years 2003 to 2005



## Summary of Client Comments and Suggestions Provided on the 2005 Survey

Similar comments were combined and the number of times the comment was received is noted in parenthesis.

- An e-file system for returns would be useful. (1)
- Our staff is not familiar with Internet reporting. (1)
- More time and explanations should be given on assessments (i.e. TEFS rejected sales). Industry discussions would have been helpful. This item should have been a major one to discuss at the collectors meeting. (1)
- We do not like the new report for processed fuel sales. It is very difficult to read. (1)