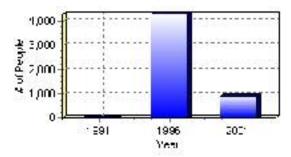

## **Population**

| Total Population                                                                                                        |          |  |  |  |  |
|-------------------------------------------------------------------------------------------------------------------------|----------|--|--|--|--|
| Population 2004*                                                                                                        | 922      |  |  |  |  |
| Population 2003*                                                                                                        | 922      |  |  |  |  |
| Population 2002*                                                                                                        | 922      |  |  |  |  |
| Population 2001**                                                                                                       | 0        |  |  |  |  |
| Population 2000*                                                                                                        | 927      |  |  |  |  |
| Population 1996**                                                                                                       | 4,302    |  |  |  |  |
| Population 1991**                                                                                                       | 0        |  |  |  |  |
| Population % change 1991-1996                                                                                           | 100.00%  |  |  |  |  |
| Population % change 1996-2001                                                                                           | -366.59% |  |  |  |  |
| * Source: Official Population List, Alberta Municipal Affairs<br>** Source: Statistics Canada 1991, 1996, & 2001 Census |          |  |  |  |  |