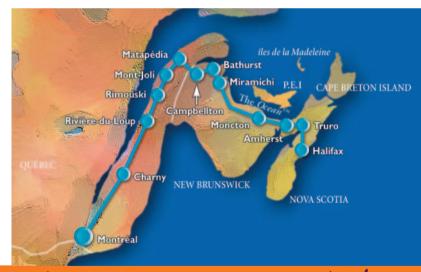

#### Convenient connections to the Maritimes and "away"

The new Easterly class is available from May to October.\* Departing from Montréal and Halifax, the *Ocean*<sup>™</sup> connects stations in Québec, New Brunswick and Nova Scotia, with ferry and bus services to Prince Edward Island, Saint John (N.B.), Cape Breton Island, as well as Newfoundland. The Montréal station also offers convenient VIA Rail connections to Ontario and Amtrak trains to New York.