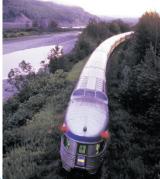

#### Convenient connections to the Maritimes and "away"

The new Easterly class is available from May to October.\* Departing from Montréal and Halifax, the *Ocean*<sup>™</sup> connects stations in Québec, New Brunswick and Nova Scotia, with ferry and bus services to Prince Edward Island, Saint John (N.B.), Cape Breton Island, as well as Newfoundland. The Montréal station also offers convenient VIA Rail connections to Ontario and Amtrak trains to New York.