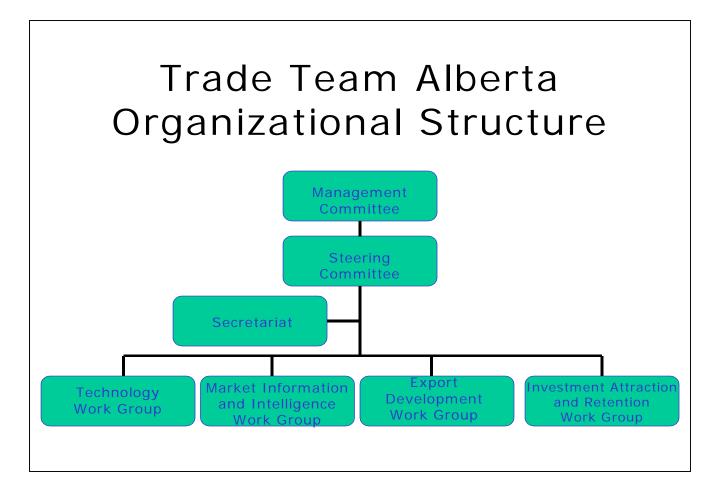

The **Management Committee** of Trade Team Alberta (TTA) is made up of representatives from each of the core member organizations and is co-chaired by one federal and one provincial representative.

The **Steering Committee**, which reports to the Management Committee, is comprised of a federal and a provincial co-chair, as well as the co-chairs of each working group.

TTA's **Secretariat** assists the Steering Committee with the day-to-day work of Trade Team Alberta.

Each **Work Group** consists of two co-chairs (generally one federal and one provincial), who sit on TTA's Steering Committee. Work group membership is flexible, and allows for the addition of representatives from member, associate member and other organizations (including private sector) with an interest in the work group's focus of activities.