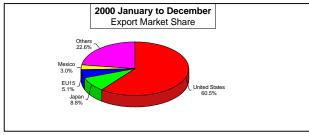

| Priority Agri-food Markets (in \$ millions) |              |            |                  |
|---------------------------------------------|--------------|------------|------------------|
|                                             | (1999 total) | (2000-Dec) | Same Period 1999 |
| United States                               | 13,187       | 14,167     | 7.4%             |
| Japan                                       | 1,948        | 2,056      | 5.5%             |
| EU15                                        | 1,269        | 1,186      | -6.5%            |
| Mexico                                      | 506          | 696        | 37.6%            |
| China, P. Rep.                              | 661          | 640        | -3.3%            |
| Hong Kong                                   | 232          | 364        | 56.4%            |
| Korea, South                                | 193          | 254        | 31.3%            |
| Taiwan                                      | 125          | 125        | 0.3%             |
| Brazil                                      | 96           | 88         | -8.6%            |