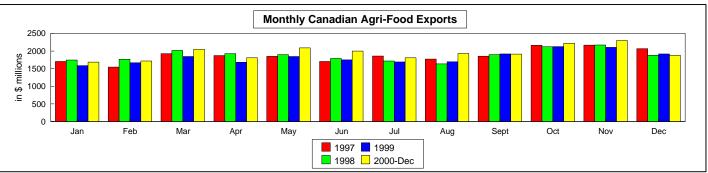

## **Monthly Statistical Report**

Agri-food exports for January to December 2000 : \$23.4 Billion, 7.24% over same period 1999 Agri-food imports for January to December 2000 : \$17.4 Billion, 5.6% over same period 1999 Agri-food trade balance for January to December 2000 : \$6.0 Billion, 12.38% over same period 1999