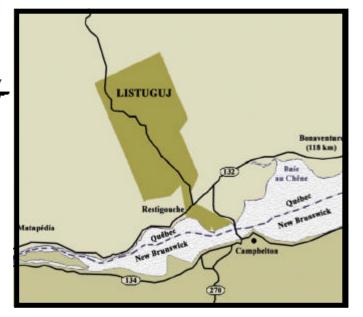

| not applicable. 83                                                                                                                                |  |  |  |  |
|                                                                                                                                           | Affaires indiennes March 2003                                                                                                                     |  |  |  |  |

Territory Reserve of Listuguj

Federal riding Matapédia - Matane

Provincial riding Bonaventure

#### **Geographical location**

Listuguj is located 118 km southwest of Bonaventure, on the north shore of the Ristigouche River.

#### Area

4,016 hectares





Geographical location of territory. Limits shown only for purposes of illustration.

|                             |                                                                                                                                         | Scale 0 1,250 2,500 3,750 5,000 metres |  |  |  |  |
|-----------------------------|-----------------------------------------------------------------------------------------------------------------------------------------|----------------------------------------|--|--|--|--|
| Population: 3,059           | Men:                                                                                                                                    | 1,451                                  |  |  |  |  |
|                             | Women: