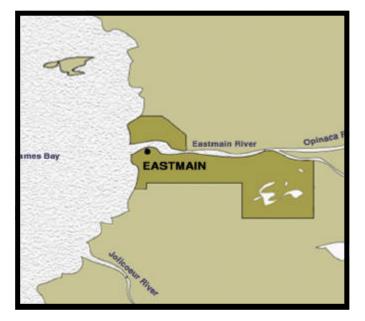

#### **Geographical location**

The territory is located where the Eastmain River flows into James Bay.

#### Area

Category 1A: 15 460 hectares Category 1B: 33 700 hectares Source : INAC

Geographical location of territory. Limits shown only for purposes of illustration.

|                             |                                                   | Scale            <br>0 5,000 10,000 15,000 20,000              | –<br>metres |  |
|-----------------------------|---------------------------------------------------|----------------------------------------------------------------|-------------|--|
| Population: 606             | Men:                                              | 302                                                            |             |  |
|                             | Women:                                            | 304                                                            |             |  |
|                             | Within the territory:                             | 579                                                            |             |  |
|                             | Outside the territory:                            | 27                                                             |             |  |
| Principal languages spoken: | Cree, English                                     |                                                                |             |  |
| Band Council:               | The band council consi<br>accordance with local b | ists of a chief, a deputy chief and three councillors by-laws. | elected in  |  |
|                             | Mailing address:                                  |                                                                |             |  |
|                             | Eastmain Band Counci                              | 1                                                              |             |  |
|                             | P.O. Box 90                                       |                                                                |             |  |
|                             | EASTMAIN QC J0M 1                                 | -                                                              |             |  |
|                             |                                                   | 977-0211<br>977-0266                                           |             |  |
|                             |                                                   | 977-0281                                                       |             |  |
|                             | Web site: www.                                    | .wedc.ca                                                       |             |  |
|                             |                                                   |                                                                |             |  |