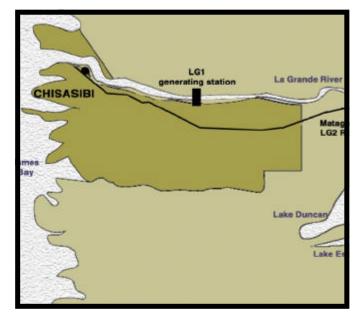

### **Geographical location**

Chisasibi is bounded on the west by James Bay and on the north by the La Grande Rivière.

#### Area

Category 1A: 80 500 hectares Category 1B: 50 080 hectares Source : INAC

Geographical location of territory. Limits shown only for purposes of illustration.

| Scale | H       |        |        |        |        |
|-------|---------|--------|--------|--------|--------|
| Ocale | 0 5,000 | 10 000 | 15 000 | 20 000 | metres |
|       | 0 0,000 | 10,000 | 10,000 | 20,000 | metres |