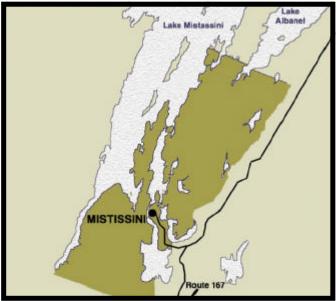

#### **Geographical location**

The territory is located 130 km northeast of Chibougamau, on the shore of Lake Mistassini.

#### Area

Category 1A: 854.34 square kilometres Category 1B: 526.13 square kilometres Source : INAC

Geographical location of territory. Limits shown only for purposes of illustration.

Scale 0 5,000 10,000 15,000 20,000 metres