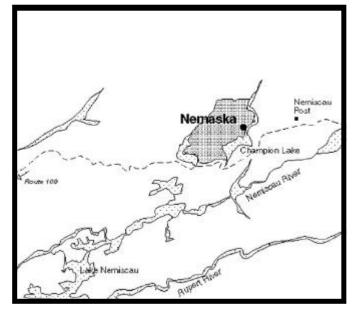

#### **Geographical location**

The territory is located inland, on the northwest shore of Champion Lake, 160 km east of Waskaganish.

#### Area

Category 1A: 97.40 square kilometres Category 1B: 55.40 square kilometres Source : INAC

Geographical location of territory. Limits shown only for purposes of illustration.

Scale 0 5,000 10,000 15,000 20,000 metres