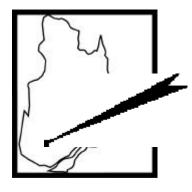

#### **Geographical location**

The Oujé-Bougoumou Village is located on the northeastern shore of Lake Opémisca, 26 km north of Chapais.

#### Area

no official delimitation 2.70 square kilometres (approximative area) Source : INAC

Geographical location of territory. Limits shown only for purposes of illustration.

| Scale | - |       |       |       |       | -      |
|-------|---|-------|-------|-------|-------|--------|
| Scale |   |       |       |       |       |        |
|       | 0 | 1,250 | 2.500 | 3.750 | 5.000 | metres |
|       |   | ,     | ,     | ,     | ,     |        |