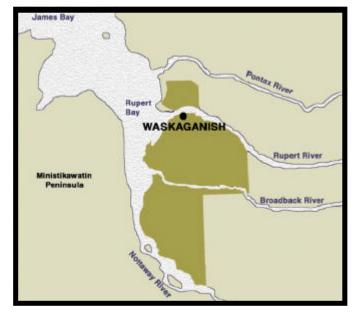

#### Territory

Waskaganish (Category I land)

**Federal riding** Abitibi - Baie James - Nunavik

#### **Geographical location**

The territory is located on the shore of Rupert Bay, south of James Bay.

#### Area

Category 1A: 492.5 square kilometres Category 1B: 295.5 square kilometres Source : INAC

Geographical location of territory. Limits shown only for purposes of illustration.

Scale 0 5,000 10,000 15,000 20,000 metres