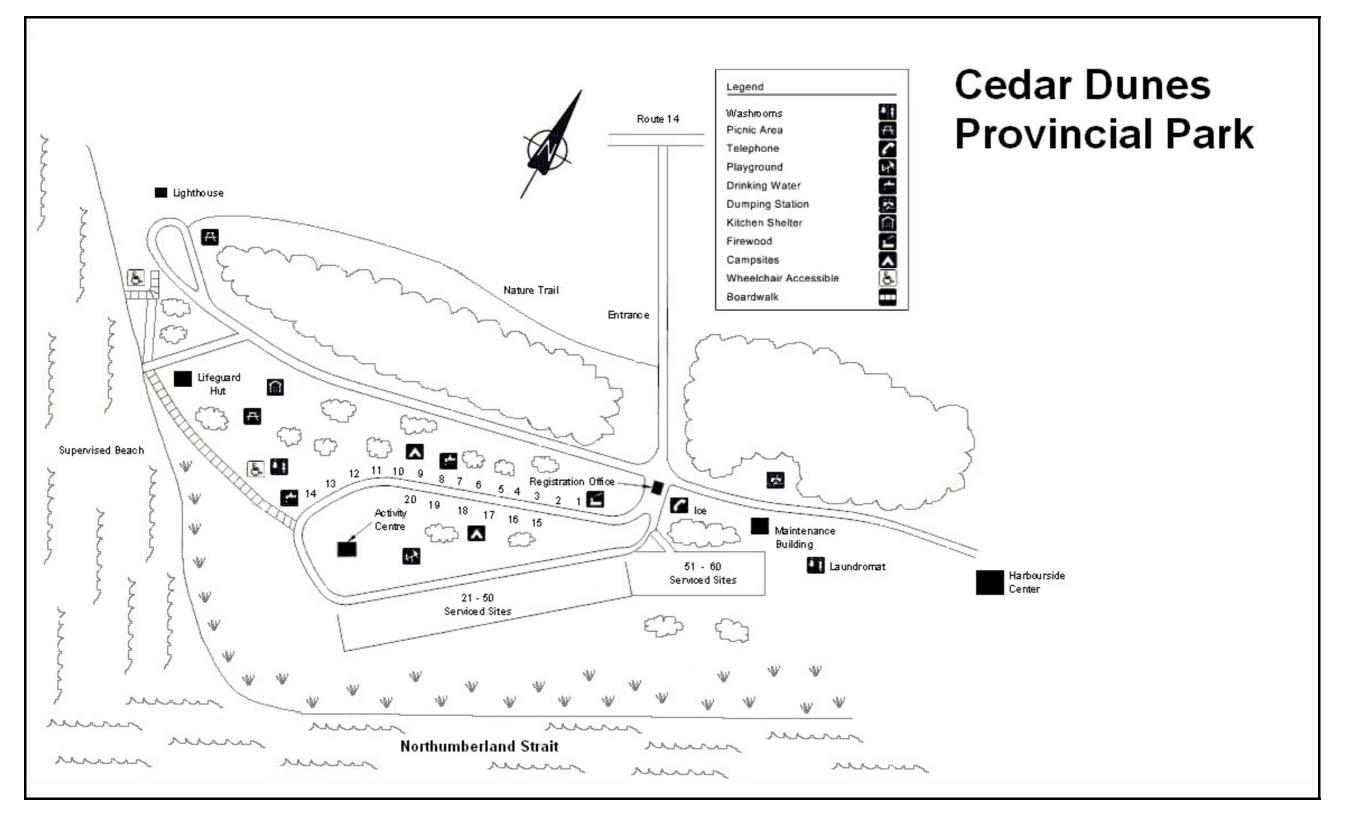

Displaying the park camping permit beyond the EXPIRY DATE is prohibited. CHECK-OUT time is 12:00 p.m. VISITORS of campers must leave the park by 10:00 p.m. QUIET HOURS are from 11:00 p.m. to 7:00 a.m. PETS are to be on a leash not longer than 6 feet at all times. REMOVAL of or DAMAGING park property is prohibited. DISORDERLY CONDUCT is prohibited. Persons not complying with park regulation will be removed, and are subject to charges under the law. - "VETO VANDALISM" - REPORT IT! - Place tempting articles out of sight. - Ask about our PARK PROGRAMS. - Feel free to ask staff for assistance. "HAVE A NICE STAY!"



A great place to park!

Cedar Dunes
Provincial Park

Campground