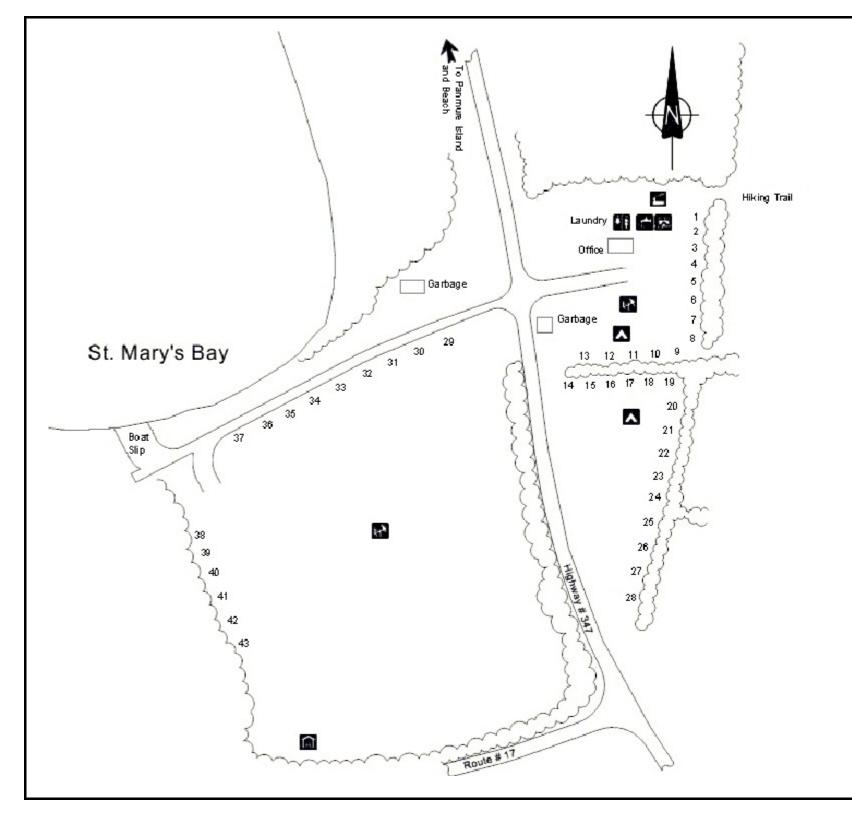

## Panmure Provincial Park

Monument

|                 | 88             |
|-----------------|----------------|
| Washrooms       | 11             |
| Pionio Area     | Ph.            |
| Telephone       | C              |
| Playground      | t i k          |
| Drinking Water  | - <del>1</del> |
| Dumping Station | 1              |
| Kitchen Shelter | ि              |
| Firewood        | <u> </u>       |
| Camp sites      |                |