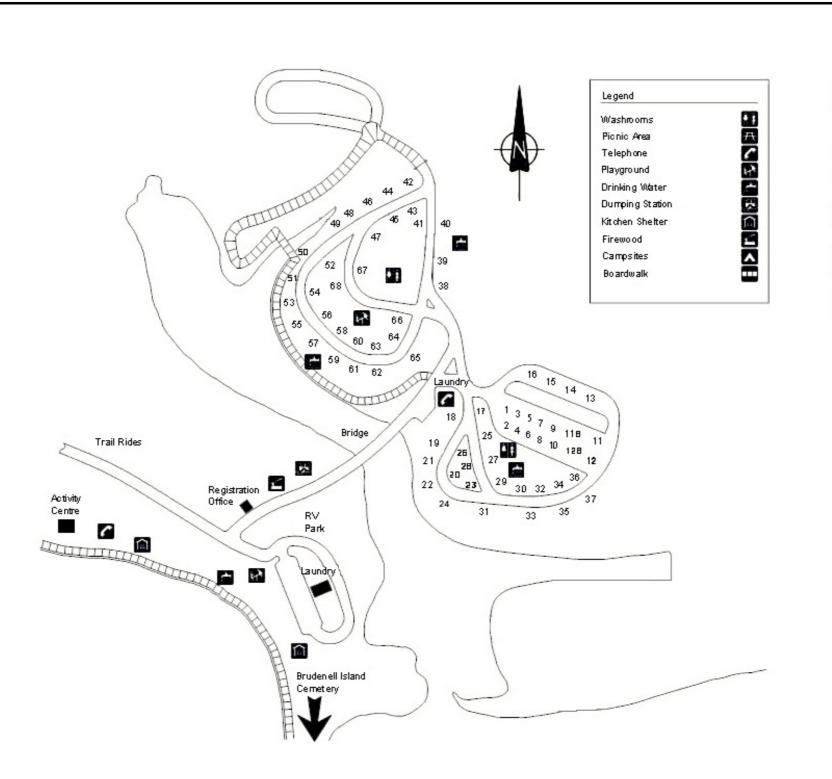

## Brudenell Provincial Park

NOTES:

SERVICED SITES (LIGHTS & WATER) 1 - 16 UNSERVICED SITES 17 - 68

SITES WITH VIEW OF WATER UNSERVICED #21, 22 AND 24

SITES CLOSE TO WASHROOMS #15, 29, 30, 32, 34, 67, 47, 38 AND 39