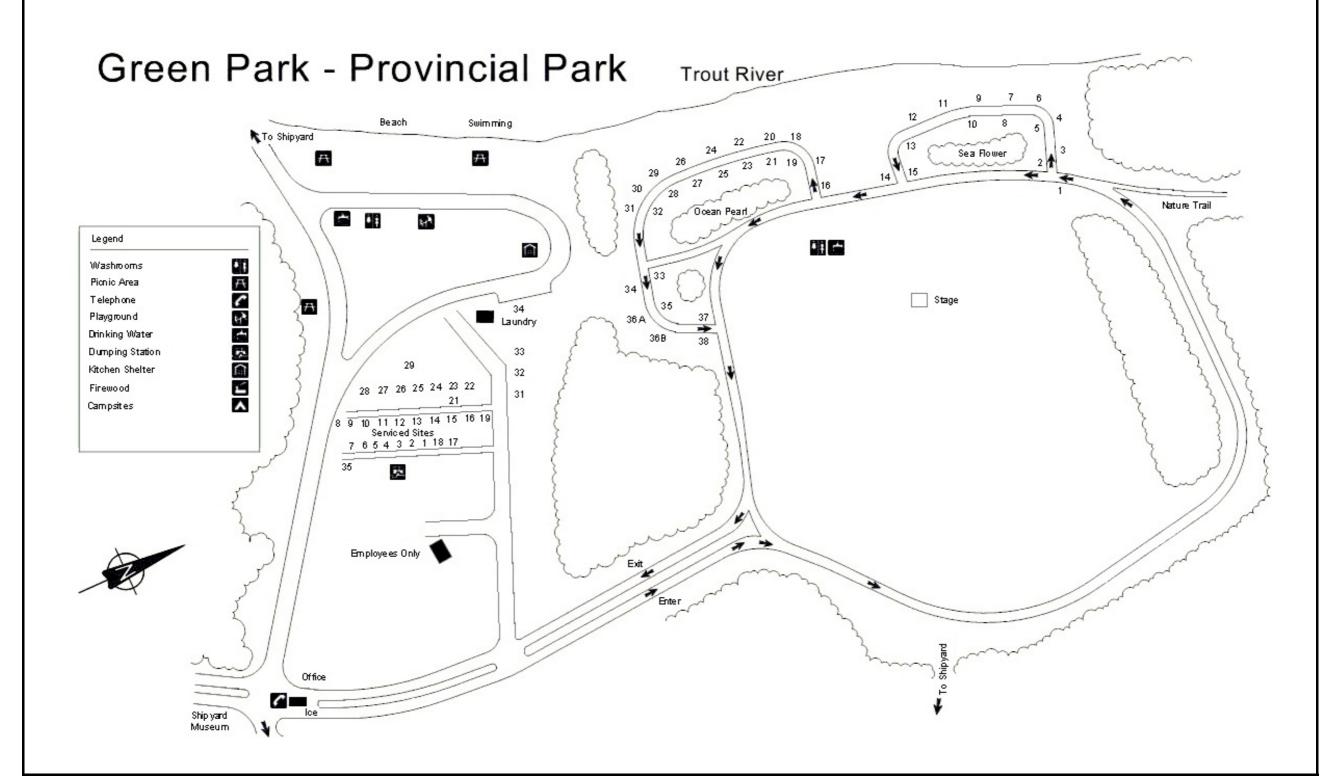

Displaying the park camping permit beyond the EXPIRY DATE is prohibited.

CHECK-OUT time is 12:00 p.m.

VISITORS of campers must leave the park by 10:00 p.m.

QUIET HOURS are from 11:00 p.m. to 7:00 a.m.

PETS are to be on a leash not longer than 6 feet at all times.

REMOVAL of or DAMAGING park property is prohibited.

DISORDERLY CONDUCT is prohibited.

Persons not complying with park regulation will be removed, and are subject to charges under the law.

- "VETO VANDALISM" REPORT IT!
- Place tempting articles out of sight.
- Ask about our PARK PROGRAMS.
- Feel free to ask staff for assistance.

"HAVE A NICE STAY!"

| <br> |  |
|------|--|
|      |  |
|      |  |
|      |  |
| <br> |  |
|      |  |
|      |  |
|      |  |
| <br> |  |
|      |  |
|      |  |
|      |  |

-NOTES-

IUTRS

A