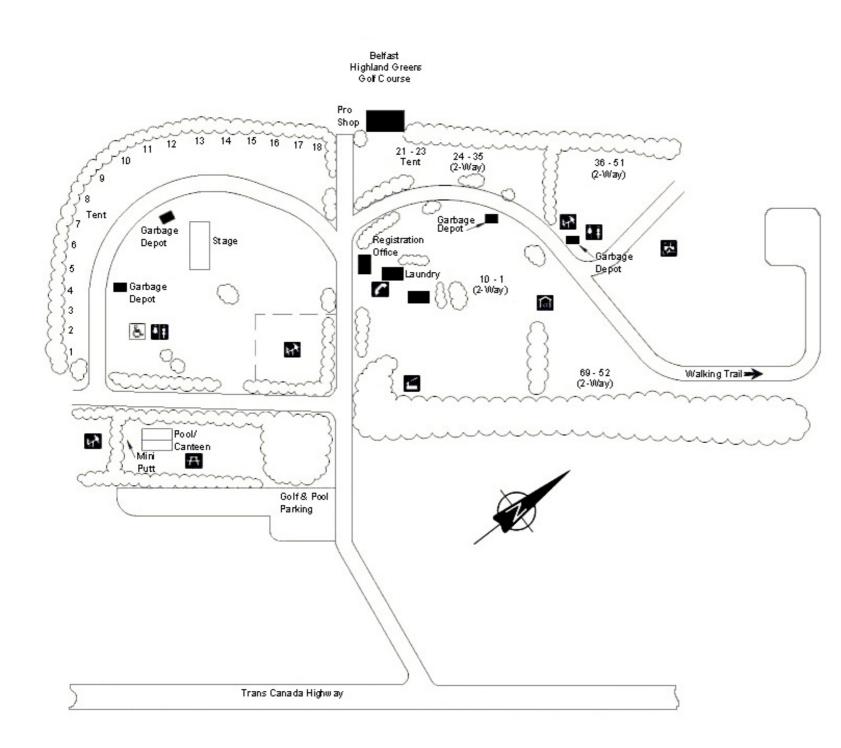

## Lord Selkirk Provincial Park

| Legend                |         |
|-----------------------|---------|
| Washrooms             | 4       |
| Wheelchair Accessible | 6       |
| Pionic Area           | #       |
| Telephone             | C       |
| Playgro und           | 10      |
| Drinking Water        | <u></u> |
| Dumping Station       | 100     |
| Kitchen Shelter       | (n)     |
| Firewood              | 4       |
| Campsites             | ~       |