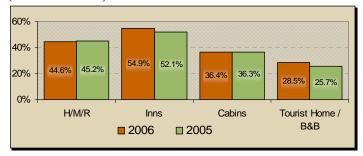

**Exhibit 4: YTD Room-nights Sold by Region** 

By the end of the 3<sup>rd</sup> Quarter, occupancy rates for Hotels/Motels/Resorts (H/M/R) and Cabins/ Cottages were on par with 2005, while Inns and Tourist Homes / B&Bs saw slight increases.
 (See Exhibit 5.)

**Exhibit 5: YTD Occupancy Rates by Type** 

• In terms of room-nights sold, H/M/Rs have experienced a 2.4% decrease; Inns, a 5.9% increase; Cabins / Cottages, a 4.2% increase, and Tourist Homes / B&Bs, on par.