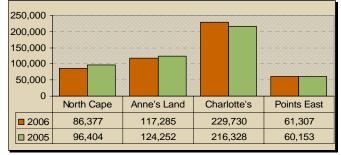

**Exhibit 3: YTD Occupancy Rates by Region** 

 Considering room-nights sold, North Cape sold 10.4% fewer, and Anne's Land, 5.6% fewer. Points East sold 1.9% more and Charlotte's Shore, 6.2% more, fuelled by particularly strong months in May and September, the prime months for meetings and conventions. (See Exhibit 4.)

**Exhibit 4: YTD Room-nights Sold by Region** 

By the end of the 3<sup>rd</sup> Quarter, occupancy rates for Hotels/Motels/Resorts (H/M/R) and Cabins/ Cottages were on par with 2005, while Inns and Tourist Homes / B&Bs saw slight increases.
 (See Exhibit 5.)