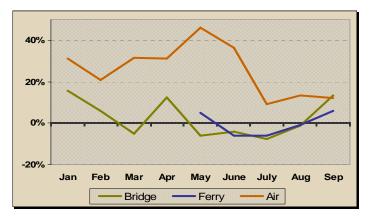

#### **Results on Key Indicators**

This report is a commentary on key tourism indicators from January to September 2006.

- In July and August, the peak months, both the bridge and ferry had less traffic than the same period of 2005. In September, both rebounded with traffic exceeding the same period of 2005. Overall, the third quarter finished with non-resident bridge traffic being down by 0.5% year-to-date (YTD) and the ferry being down by 1.6% YTD. Exhibit 1 shows the change in traffic levels in each month in 2006 as compared to the same month is 2005.
- Airport activity remains strong with a YTD increase of 21% over 2005.

Exhibit 1: Traffic Flow, % Change, YTD to Sept., 2006 vs. 2005

• The Charlottetown Airport outperforms the other airports in the Region.

Exhibit 2: Airport Traffic - % change, YTD to Sept., 2006 vs. 2005