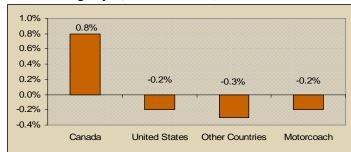

#### **Origin Data**

• YTD Origin Data indicates Canadians were a larger share of the accommodation market than in 2005. Market share for all other major markets declined slightly. (See Exhibit 6.)

Exhibit 6: % Change in Share of Market by Geographic Origin, YTD to Sept., 2006 vs. 2005