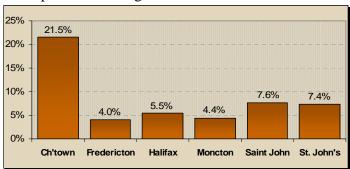

Exhibit 1: Traffic Flow, % Change, YTD to Sept., 2006 vs. 2005

• The Charlottetown Airport outperforms the other airports in the Region.

Exhibit 2: Airport Traffic - % change, YTD to Sept., 2006 vs. 2005