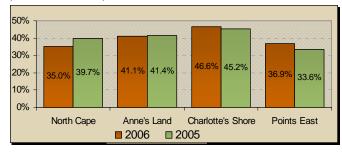

• North Cape Coastal Drive continued to experience lower occupancy rates early in the 3<sup>rd</sup> Quarter, but rebounded in September (+2.7%). YTD to the end of the Quarter, the region has maintained a decline of -5%. Charlotte's Shore and Points East each experienced slight increases in occupancy rates. (See Exhibit 3.)

**Exhibit 3: YTD Occupancy Rates by Region** 

 Considering room-nights sold, North Cape sold 10.4% fewer, and Anne's Land, 5.6% fewer. Points East sold 1.9% more and Charlotte's Shore, 6.2% more, fuelled by particularly strong months in May and September, the prime months for meetings and conventions. (See Exhibit 4.)