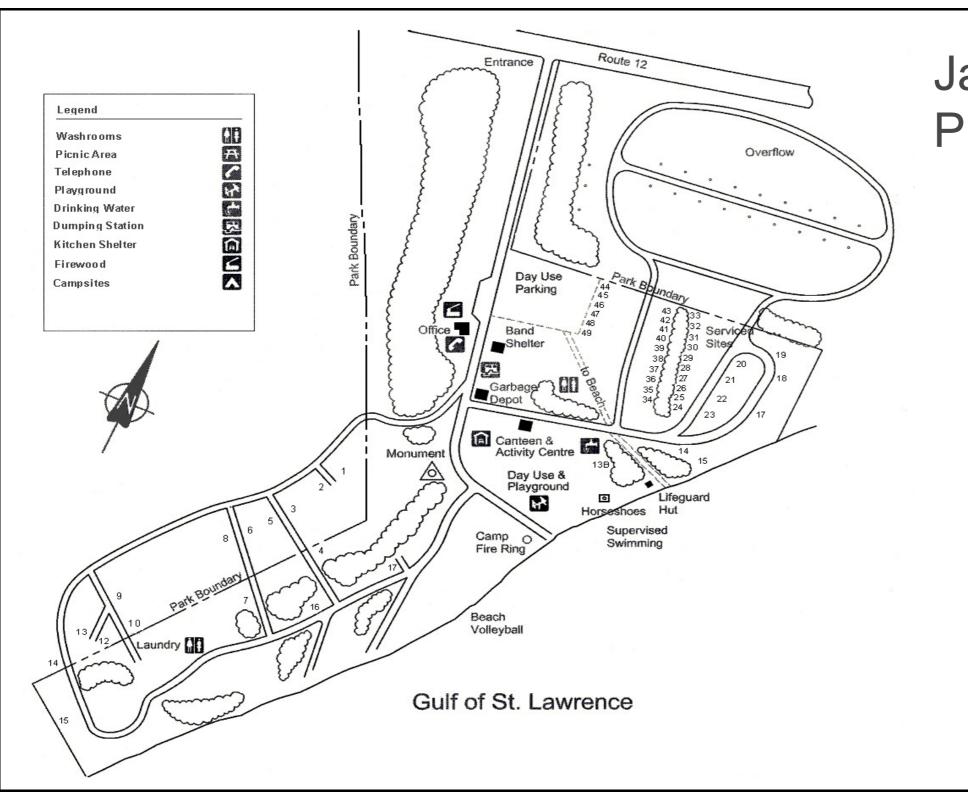

## Jacques Cartier Provincial Park

Displaying the park camping permit beyond the EXPIRY DATE is prohibited. CHECK-OUT time is 12:00 p.m. VISITORS of campers must leave the park by 10:00 p.m. QUIET HOURS are from 11:00 p.m. to 7:00 a.m. PETS are to be on a leash not longer than 6 feet at all times. REMOVAL of or DAMAGING park property is prohibited. DISORDERLY CONDUCT is prohibited. Persons not complying with park regulation will be removed, and are subject to charges under the law. - "VETO VANDALISM" - REPORT IT! - Place tempting articles out of sight. - Ask about our PARK PROGRAMS. - Feel free to ask staff for assistance. "HAVE A NICE STAY!"

## Jacques Cartier Provincial Park

Campground