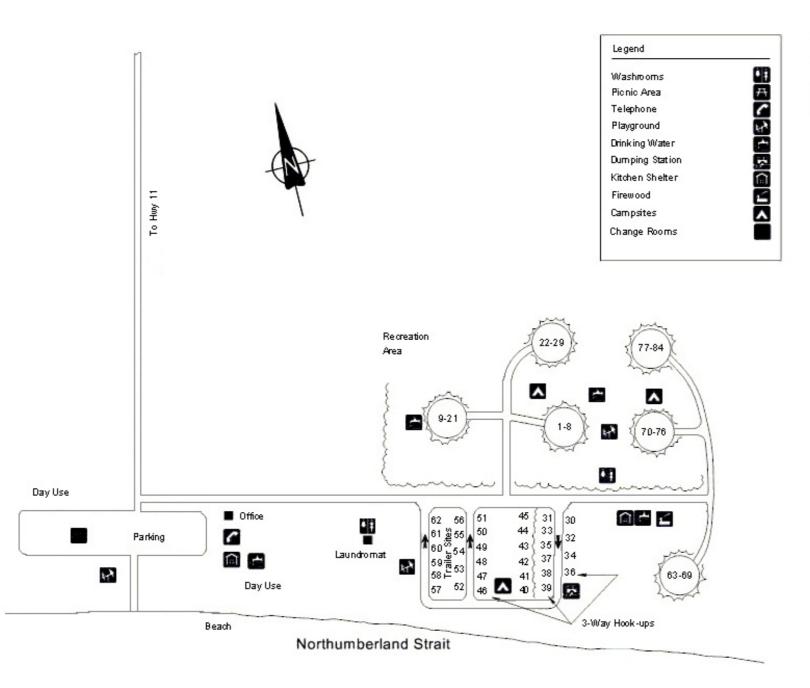

## Linkletter Provincial Park

Displaying the park camping permit beyond the EXPIRY DATE is prohibited. CHECK-OUT time is 12:00 p.m. VISITORS of campers must leave the park by 10:00 p.m. QUIET HOURS are from 11:00 p.m. to 7:00 a.m. PETS are to be on a leash not longer than 6 feet at all times. REMOVAL of or DAMAGING park property is prohibited. DISORDERLY CONDUCT is prohibited. Persons not complying with park regulation will be removed, and are subject to charges under the law. - "VETO VANDALISM" - REPORT IT! - Place tempting articles out of sight. - Ask about our PARK PROGRAMS. - Feel free to ask staff for assistance. "HAVE A NICE STAY!"

A great place to park!

Linkletter
Provincial Park

Campground 888-8366