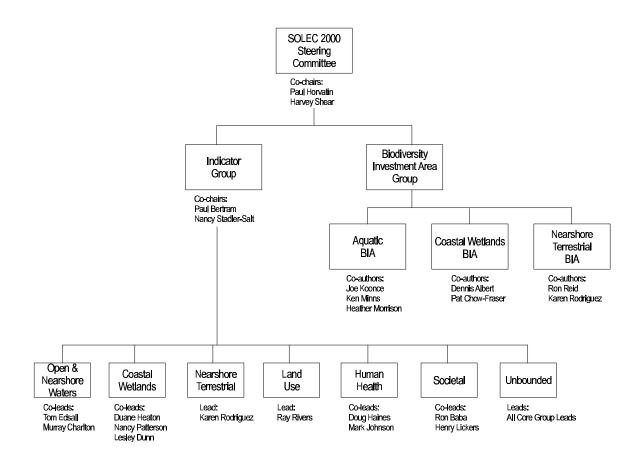

## Appendix 8 — SOLEC 2000 Organizational Structure (simplified)

The chart below depicts a simplified SOLEC 2000 organizational structure. The members of the Indicator Group, the six Core Groups, and the Steering Committee as of October 1998 are listed in the *Selection of Indicators for Great Lakes Basin Ecosystem Health, Version 3.* These groups are dynamic in nature, therefore membership changes have occurred since SOLEC 98.