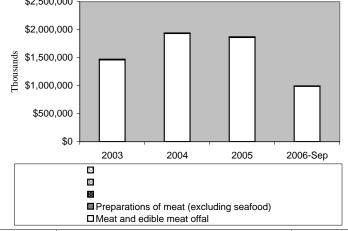

## Canada's Beef and Veal Products

| HS              | PRODUCT DESCRIPTION In \$Cdn               | 2003          | 2004          | 2005                                                  | 2006-Sep        | 4-YR Tota   |
|-----------------|--------------------------------------------|---------------|---------------|-------------------------------------------------------|-----------------|-------------|
|                 | Chapter Totals (2 digit)                   |               |               |                                                       |                 |             |
|                 |                                            |               |               |                                                       |                 |             |
|                 | TOTAL                                      | 1,470,193,981 | 1,939,207,064 | 1,870,319,129                                         | 995,455,988     | 6,275,176,  |
| 02              | Meat and edible meat offal                 | 1,460,303,961 | 1,931,856,159 | 1,860,988,597                                         | 989,717,057     | 6,242,865,2 |
| 16              | Preparations of meat (excluding seafood)   | 9,890,020     | 7,350,905     | 9,330,532                                             | 5,738,931       | 32,310,.    |
|                 |                                            |               |               |                                                       |                 |             |
|                 |                                            |               |               |                                                       |                 |             |
|                 |                                            |               |               |                                                       |                 |             |
|                 |                                            |               |               |                                                       |                 |             |
|                 |                                            |               |               |                                                       |                 |             |
|                 |                                            |               |               |                                                       |                 |             |
|                 |                                            |               |               |                                                       |                 |             |
|                 |                                            |               |               |                                                       |                 |             |
|                 |                                            |               |               |                                                       |                 |             |
|                 |                                            |               |               |                                                       |                 |             |
|                 |                                            |               |               |                                                       |                 |             |
|                 |                                            |               |               |                                                       |                 |             |
|                 |                                            |               |               |                                                       |                 |             |
|                 |                                            |               |               |                                                       |                 |             |
|                 |                                            |               |               |                                                       |                 |             |
|                 |                                            |               |               |                                                       |                 |             |
|                 |                                            |               |               |                                                       |                 |             |
|                 |                                            |               |               |                                                       |                 |             |
|                 |                                            |               |               |                                                       |                 |             |
|                 |                                            |               |               |                                                       |                 |             |
|                 |                                            |               |               |                                                       |                 |             |
|                 |                                            |               |               |                                                       |                 |             |
|                 |                                            |               |               |                                                       |                 |             |
|                 |                                            |               |               |                                                       |                 |             |
|                 | CHANGE IN TOTAL FROM PREVIOUS YEAR:        |               | 31.9%         | -3.6%                                                 |                 |             |
|                 |                                            | -             | Γορ agri-foo  | nd products                                           |                 |             |
| \$2,500,000     |                                            |               | \$1.870.3     | Million in                                            | 2005            |             |
|                 |                                            |               |               | Bovine cuts boneless,                                 |                 |             |
| \$2,000,000 -   |                                            |               | 4.9%          | Bovine cuts boneless, frozen                          |                 |             |
| φ2,0            |                                            |               |               | Bovine carcasses and half carcasses, fresh or chilled |                 |             |
| g \$1.50        | \$1,500,000 - 2.4% Bovine edible offal, fr |               |               |                                                       |                 |             |
| \$1,50<br>\$1,0 |                                            |               |               | Bovine edible offal, fro                              |                 |             |
| \$1 ∩           | 00,000 -                                   |               |               | Bovine cuts bone in, fr                               | resh or chilled |             |
| Ψ1,0            | 00,000                                     |               | 2.3%          | Other products                                        |                 |             |