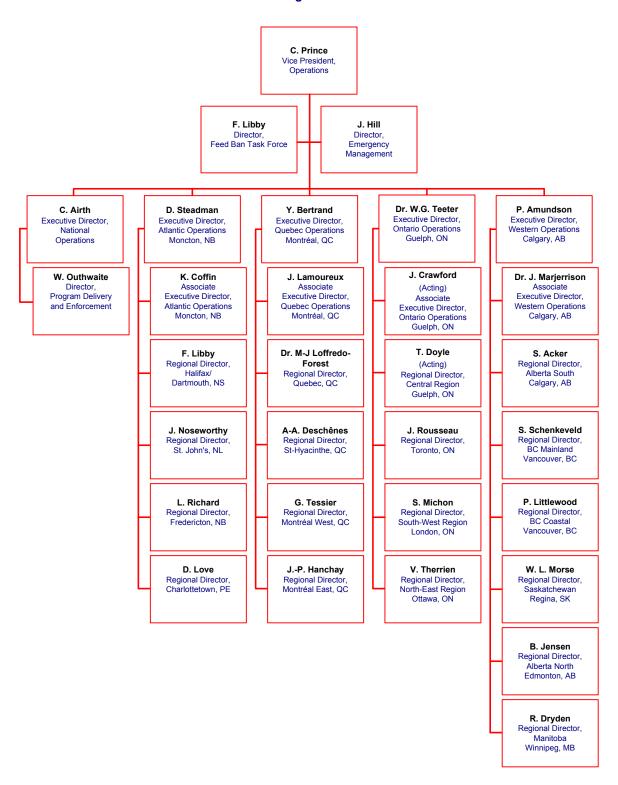

Operations Branch
Senior Management Structure

Programs Branch Senior Management Structure

Human Resources Branch Senior Management Structure

Science Branch
Senior Management Structure

Finance, Administration and Information Technology Branch Senior Management Structure