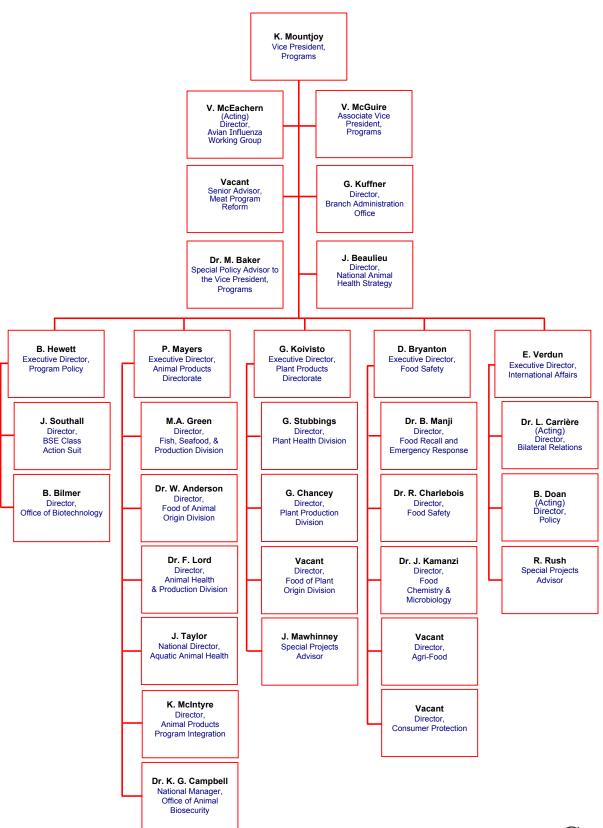

Operations Branch
Senior Management Structure

Programs Branch Senior Management Structure

Human Resources Branch Senior Management Structure

Science Branch
Senior Management Structure

Finance, Administration and Information Technology Branch Senior Management Structure