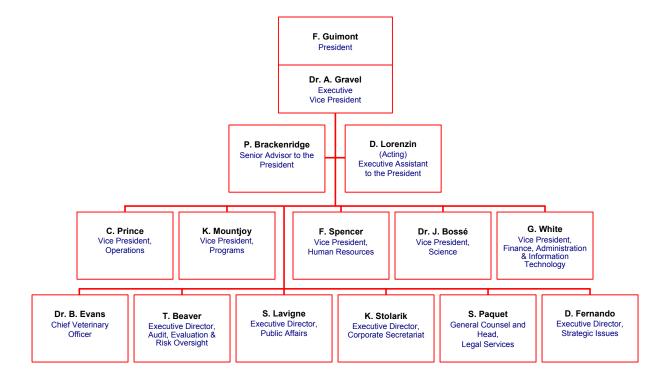

Operations Branch
Senior Management Structure

Programs Branch Senior Management Structure

Human Resources Branch Senior Management Structure

Science Branch
Senior Management Structure

Finance, Administration and Information Technology Branch Senior Management Structure