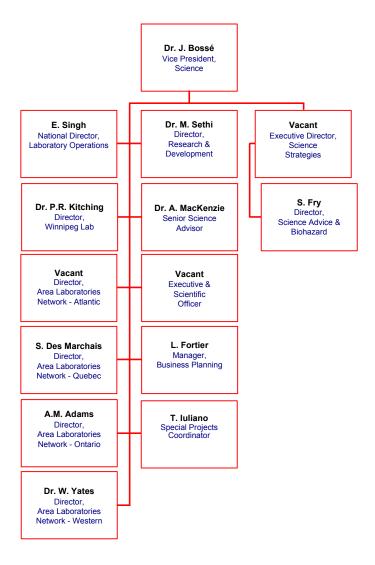

Operations Branch
Senior Management Structure

Programs Branch Senior Management Structure

Human Resources Branch Senior Management Structure

Science Branch
Senior Management Structure

Finance, Administration and Information Technology Branch Senior Management Structure