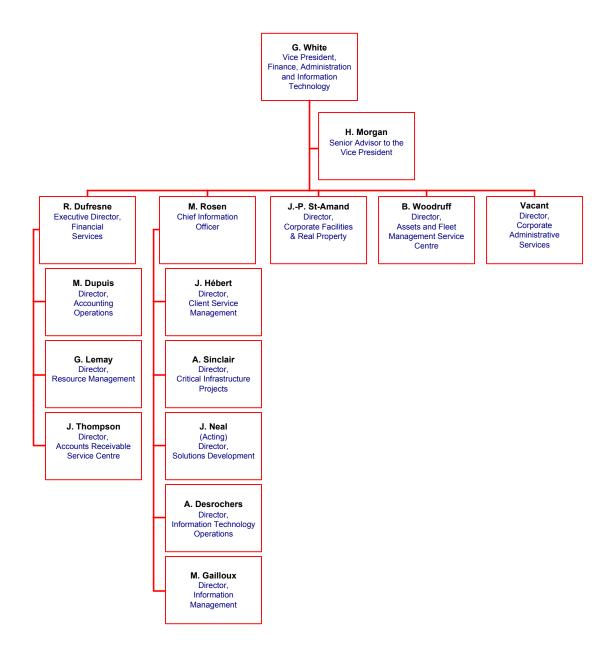

Operations Branch
Senior Management Structure

Programs Branch Senior Management Structure

Human Resources Branch Senior Management Structure

Science Branch
Senior Management Structure

Finance, Administration and Information Technology Branch Senior Management Structure