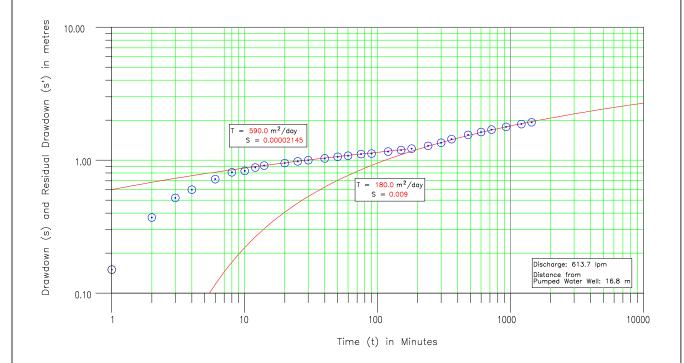

W5M — Aquifer Test I





AEP No. 351506 SW 27-057-05 W5M — Aquifer Test I





AEP No. Not Available WH 05-058-01W5M — Aquifer Test I





AEP No. Not Available WH 05-058-01W5M — Aquifer Test II





AEP No. 380085 NE 06-058-01 W5M — Aquifer Test I





AEP No. 374069 SE 17-058-01 W5M — Aquifer Test I





AEP No. 380817 NW 14-058-03 W5M — Aquifer Test I





AEP No. 383441 SW 23-059-05 W5M — Aquifer Test I





AEP No. 383286 SW 26-059-05 W5M — Aquifer Test I





AEP No. Not Available NW 29-059-05 W5M — Aquifer Test I





AEP No. 383300 NE 31-059-05 W5M — Aquifer Test I





AEP No. 372639 10-04-060-02 W5M — Aquifer Test I





AEP No. 373451 14-29-061-03 W5M — Aquifer Test I





AEP No. 373510 13-34-061-03 W5M — Aquifer Test I





AEP No. 357399 NW 16-062-04 W5M — Aquifer Test I





AEP No. 373785 NW 16-062-04 W5M — Obs WW No. 1





AEP No. 373788 NW 16-062-04 W5M — Obs WW No. 2