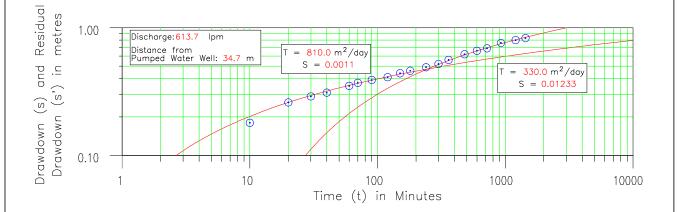

5 W5M — Aquifer Test I





AEP No. Not Available WH 05-058-01W5M — Aquifer Test I





AEP No. Not Available WH 05-058-01W5M — Aquifer Test II





AEP No. 380085 NE 06-058-01 W5M — Aquifer Test I





AEP No. 374069 SE 17-058-01 W5M — Aquifer Test I





AEP No. 380817 NW 14-058-03 W5M — Aquifer Test I





AEP No. 383441 SW 23-059-05 W5M — Aquifer Test I





AEP No. 383286 SW 26-059-05 W5M — Aquifer Test I





AEP No. Not Available NW 29-059-05 W5M — Aquifer Test I





AEP No. 383300 NE 31-059-05 W5M — Aquifer Test I





AEP No. 372639 10-04-060-02 W5M — Aquifer Test I





AEP No. 373451 14-29-061-03 W5M — Aquifer Test I





AEP No. 373510 13-34-061-03 W5M — Aquifer Test I





AEP No. 357399 NW 16-062-04 W5M — Aquifer Test I





AEP No. 373785 NW 16-062-04 W5M — Obs WW No. 1





AEP No. 373788 NW 16-062-04 W5M — Obs WW No. 2