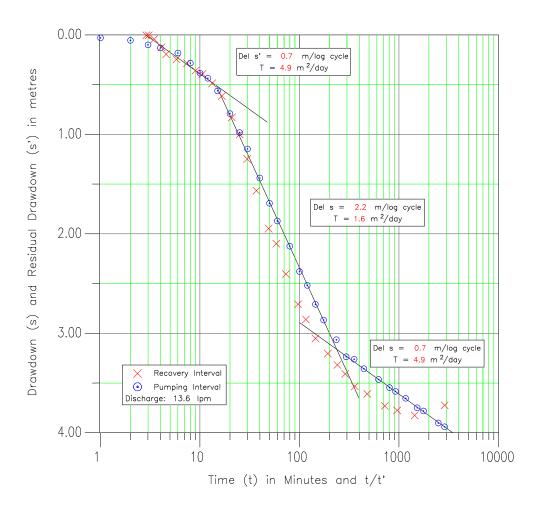

AEP No. Not Available 12-20-056-01 W5M — Aquifer Test I

AEP No. Not Available NE 26-056-02 W5M — Aquifer Test I

AEP No. 385773 07-15-057-01 W5M — Aquifer Test I

AEP No. 385773 07-15-057-01 W5M — Aquifer Test II