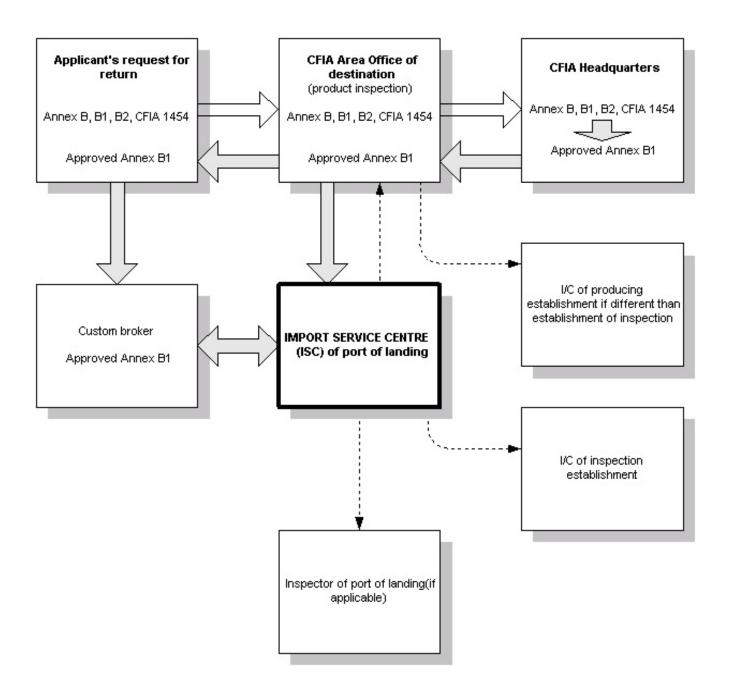

### ANNEX B 3 FLOW CHART OF APPLICATION TO RETURN A SHIPMENT EXPORTED FROM CANADA