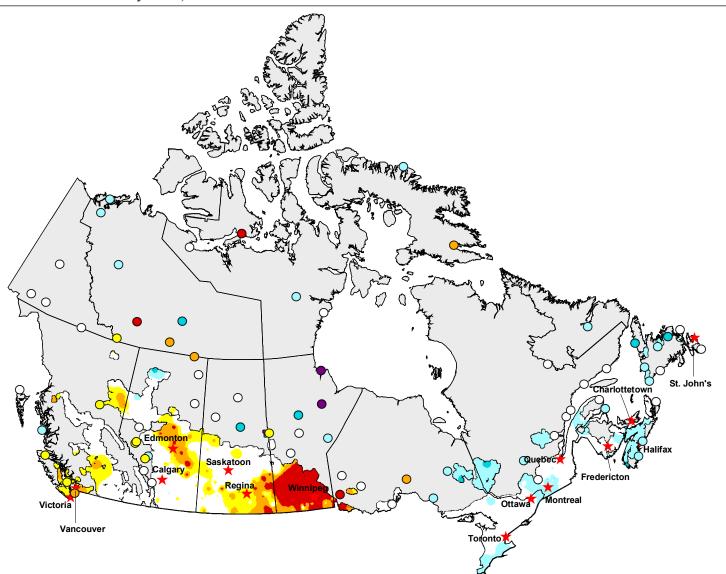

## **Palmer Z-Index (Drought Model)**

(from June 2006 to July 2006)

## PDI - Z

- <= -2.75
- -2.74 -2.00
- -1.99 -1.25
- 0 -1.24 0.99
- 0 1.00 2.49
- **2.50 3.49**
- > 3.50
- Extent of Agricultural Land

Produced using near real-time data that has undergone initial quality control. The map may not be accurate for all regions due to data availability and data errors.

Copyright © 2006 Agriculture & Agri-Food Canada

Prepared by Agriculture and Agri-Food Canada's National Agroclimate Information Service (NAIS). Data provided through partnership with Environment Canada, National Resources Canada, and many Provincial agencies.

Created: 08/17/06 www.agr.gc.ca/pfra/drought