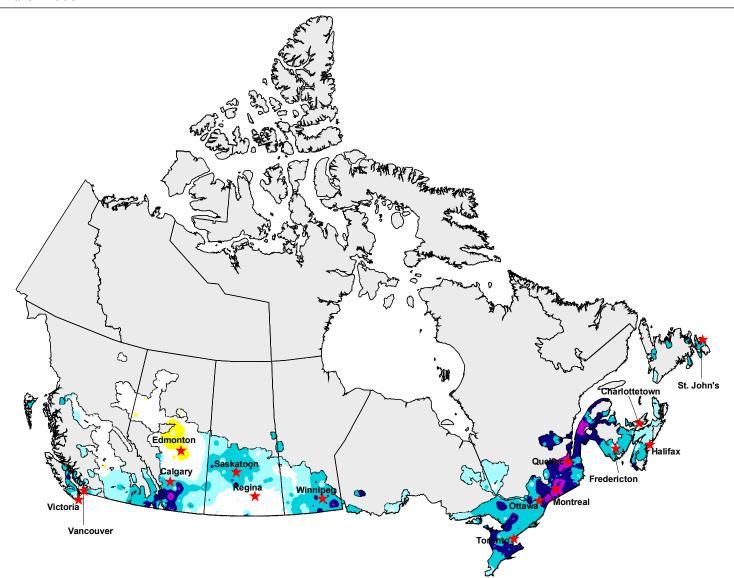

## **Palmer Drought Index (Drought Model)**

March 2006

## **PDI**

- <= -5.00
- -4.99 -4.00
- -3.99 -3.00
- · -2.99 -2.00
- -1.99 -1.00
- 0 -0.99 0.99
- 0 1.00 1.99
- 2.00 2.99
- 3.00 3.99
- 4.00 4.99
- > 5.00
- Extent of Agricultural Land

Produced using near real-time data that has undergone initial quality control. The map may not be accurate for all regions due to data availability and data errors.

Copyright © 2006 Agriculture & Agri-Food Canada

Prepared by Agriculture and Agri-Food Canada's National Agroclimate Information Service (NAIS). Data provided through partnership with Environment Canada, National Resources Canada, and many Provincial agencies.

Created: 04/07/06 www.agr.gc.ca/pfra/drought