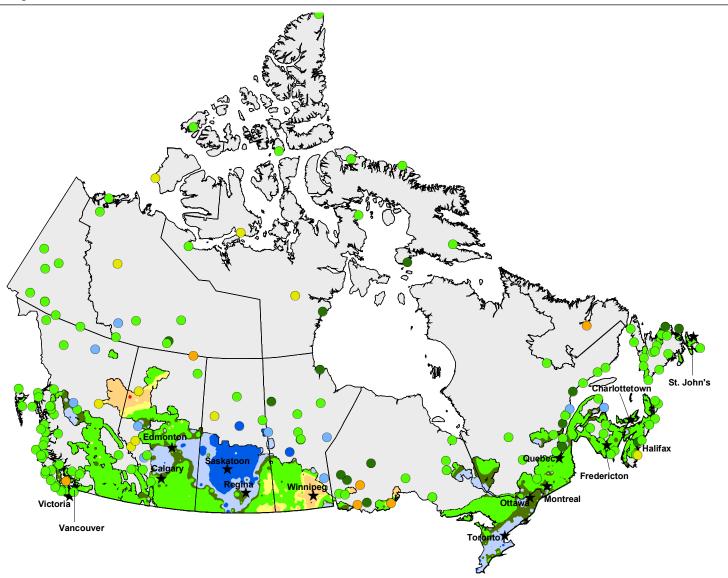

## Canada

## **Difference from Normal Soil Moisture (Drought Model)**

Computed as of October 31, 2006

## Difference from Normal Soil Moisture (mm)

- <= -50.00
- <del>-49.99 -25.00</del>
- -24.99 -15.00
- -14.99 15.00
- **15.01 25.00**
- **25.01 50.00**
- > 50.00
- \_\_\_\_ Extent of Agricultural Land

Produced using near real-time data that has undergone initial quality control. The map may not be accurate for all regions due to data availability and data errors.

Copyright © 2006 Agriculture & Agri-Food Canada

Prepared by Agriculture and Agri-Food Canada's National Agroclimate Information Service (NAIS). Data provided through partnership with Environment Canada, National Resources Canada, and many Provincial agencies.

Created: 11/10/06

www.agr.gc.ca/pfra/drought