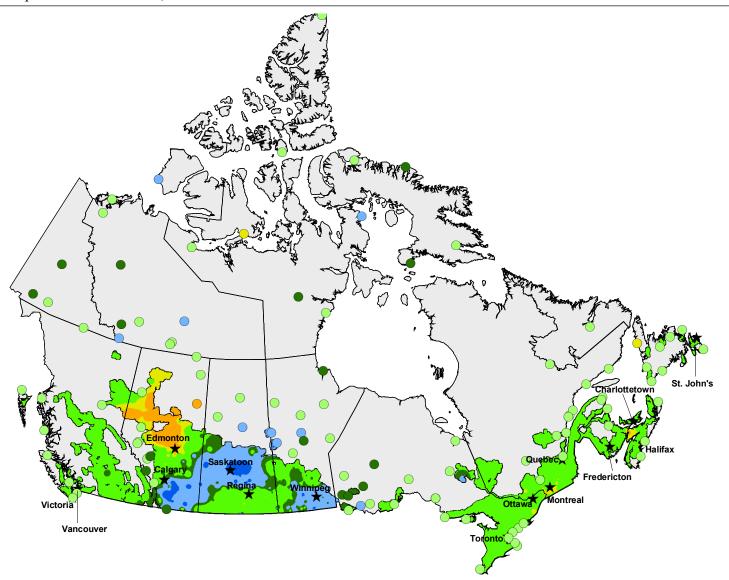

## Canada

## **Difference from Normal Soil Moisture (Drought Model)**

Computed as of March 31, 2006

## **Difference from Normal** Soil Moisture (mm)

- <= -50.00
- -49.99 -25.00
- -24.99 -15.00
- -14.99 15.00
- 15.01 25.00
- 25.01 50.00
- > 50.00
- Extent of Agricultural Land

Produced using near real-time data that has undergone initial quality control. The map may not be accurate for all regions due to data availability and data errors.

Copyright © 2006 Agriculture & Agri-Food Canada

Prepared by Agriculture and Agri-Food Canada's National Agroclimate Information Service (NAIS). Data provided through partnership with Environment Canada, National Resources Canada, and many Provincial agencies.

Created: 05/08/06 www.agr.gc.ca/pfra/drought