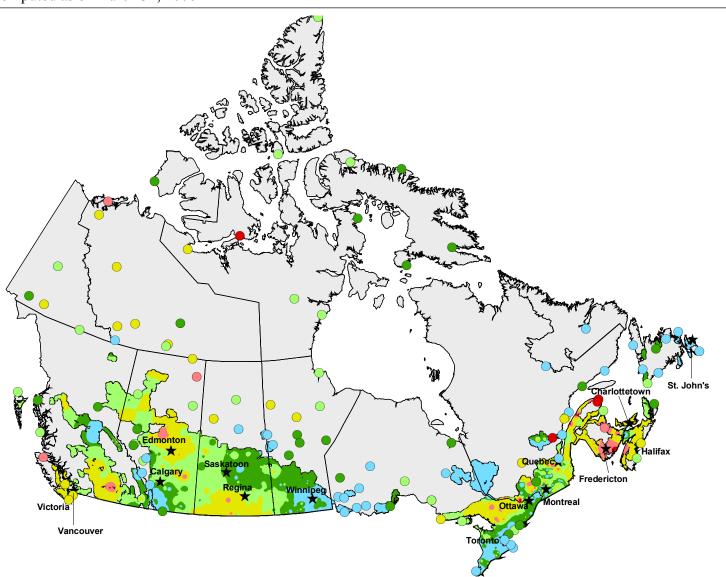

## **Total Soil Moisture (Drought Model)**

Computed as of March 31, 2006

## Total Soil Moisture (mm)

- <= 25.00
- 25.01 50.00
- 50.01 75.00
- 75.01 100.00
- 100.01 125.00
- > 125.00
- Extent of Agricultural Land

Produced using near real-time data that has undergone initial quality control. The map may not be accurate for all regions due to data availability and data errors.

Copyright © 2006 Agriculture & Agri-Food Canada

Prepared by Agriculture and Agri-Food Canada's National Agroclimate Information Service (NAIS). Data provided through partnership with Environment Canada, National Resources Canada, and many Provincial agencies.

Created: 05/08/06 www.agr.gc.ca/pfra/drought