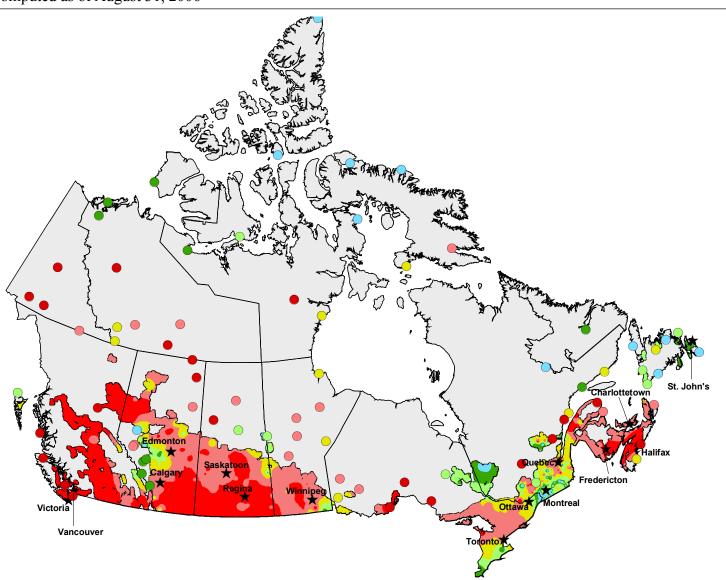

## Total Soil Moisture (Drought Model)

Computed as of August 31, 2006

## Total Soil Moisture (mm)

- <= 25.00
- 25.01 50.00
- 50.01 75.00
- 75.01 100.00
- **100.01 125.00**
- > 125.00
- Extent of Agricultural Land

Produced using near real-time data that has undergone initial quality control. The map may not be accurate for all regions due to data availability and data errors.

Copyright © 2006 Agriculture & Agri-Food Canada

Prepared by Agriculture and Agri-Food Canada's National Agroclimate Information Service (NAIS). Data provided through partnership with Environment Canada, National Resources Canada, and many Provincial agencies.

Created: 09/11/06 www.agr.gc.ca/pfra/drought