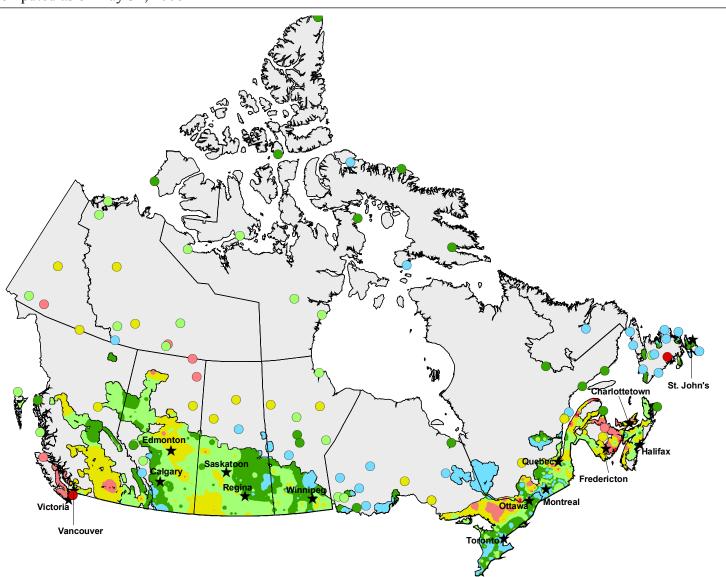

## **Total Soil Moisture (Drought Model)**

Computed as of May 31, 2006

## Total Soil Moisture (mm)

- <= 25.00
- 25.01 50.00
- 50.01 75.00
- 75.01 100.00
- 100.01 125.00
- > 125.00
- Extent of Agricultural Land

Produced using near real-time data that has undergone initial quality control. The map may not be accurate for all regions due to data availability and data errors.

Copyright © 2006 Agriculture & Agri-Food Canada

Prepared by Agriculture and Agri-Food Canada's National Agroclimate Information Service (NAIS). Data provided through partnership with Environment Canada, National Resources Canada, and many Provincial agencies.

Created: 06/06/06 www.agr.gc.ca/pfra/drought