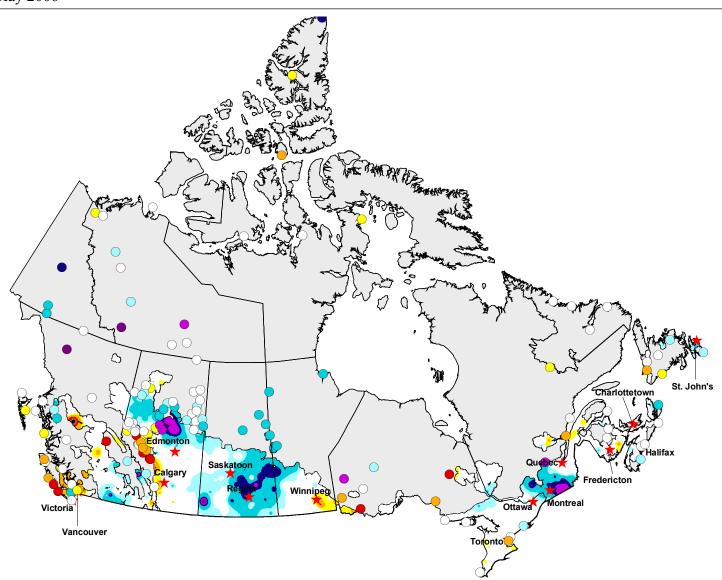

## 2 Month - Standard Precipitation Index (SPI)

May 2006

## **SPI**

- <= -2.00
- -1.99 -1.60
- -1.59 -1.30
- -1.29 -0.80
- 0.79 -0.51
- O -0.50 0.50
- 0.51 0.79
- 0.80 1.29
- 1.30 1.59
- 1.60 1.99
- > 2.00
- Extent of Agricultural Land

Produced using near real-time data that has undergone initial quality control. The map may not be accurate for all regions due to data availability and data errors.

Copyright © 2006 Agriculture & Agri-Food Canada

Prepared by Agriculture and Agri-Food Canada's National Agroclimate Information Service (NAIS). Data provided through partnership with Environment Canada, National Resources Canada, and many Provincial agencies.

Created: 06/05/06 www.agr.gc.ca/pfra/drought