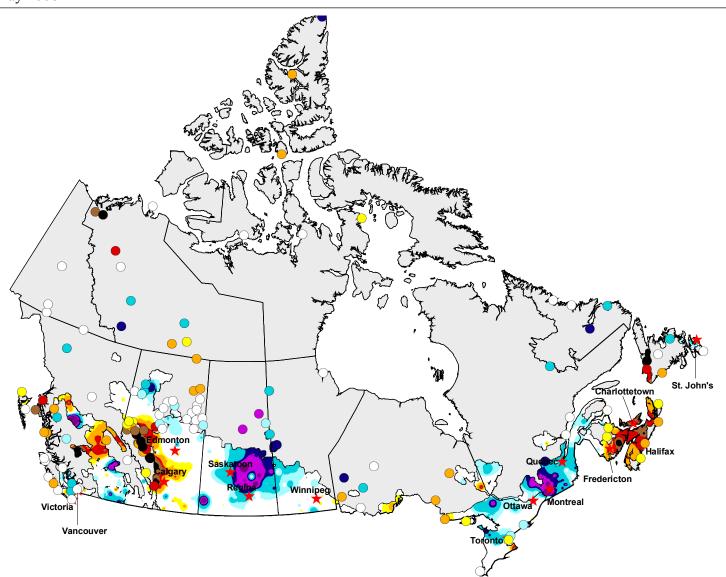

## 6 Month - Standard Precipitation Index (SPI)

May 2006

## **SPI**

- <= -2.00
- -1.99 -1.60
- -1.59 -1.30
- -1.29 -0.80
- -0.79 -0.51
- -0.50 0.50
- 0.51 0.79
- 0.80 1.29
- 1.30 1.59
- 1.60 1.99
- > 2.00
- Extent of Agricultural Land

Produced using near real-time data that has undergone initial quality control. The map may not be accurate for all regions due to data availability and data errors.

Copyright © 2006 Agriculture & Agri-Food Canada

Prepared by Agriculture and Agri-Food Canada's National Agroclimate Information Service (NAIS). Data provided through partnership with Environment Canada, National Resources Canada, and many Provincial agencies.

Created: 06/05/06 www.agr.gc.ca/pfra/drought