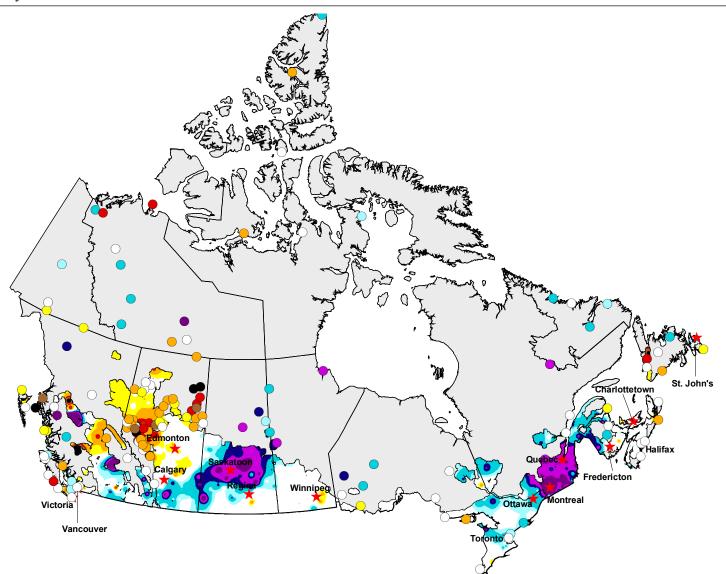

## Canada

## 9 Month - Standard Precipitation Index (SPI)

May 2006

## **SPI**

- <= -2.00
- -1.99 -1.60
- -1.59 -1.30
- -1.29 -0.80
- -0.79 -0.51
- -0.50 0.50
- 0.51 0.79
- 0.80 1.29
- 1.30 1.59
- 1.60 1.99
- > 2.00
- Extent of Agricultural Land

Produced using near real-time data that has undergone initial quality control. The map may not be accurate for all regions due to data availability and data errors.

Copyright © 2006 Agriculture & Agri-Food Canada

Prepared by Agriculture and Agri-Food Canada's National Agroclimate Information Service (NAIS). Data provided through partnership with Environment Canada, National Resources Canada, and many Provincial agencies.

Created: 06/05/06 www.agr.gc.ca/pfra/drought