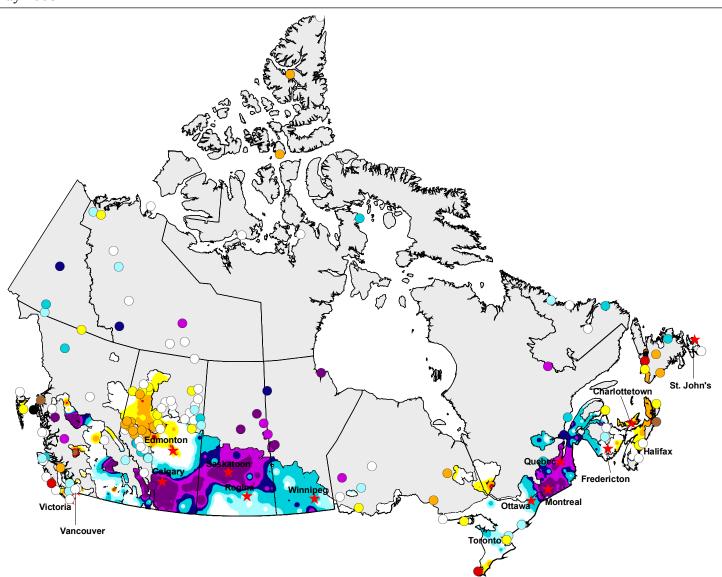

## Canada

## 12 Month - Standard Precipitation Index (SPI)

May 2006

## **SPI**

- <= -2.00
- -1.99 -1.60
- -1.59 -1.30
- -1.29 -0.80
- -0.79 -0.51
- -0.50 0.50
- 0.51 0.79
- 0.80 1.29
- 1.30 1.59
- 1.60 1.99
- > 2.00
- Extent of Agricultural Land

Produced using near real-time data that has undergone initial quality control. The map may not be accurate for all regions due to data availability and data errors.

Copyright © 2006 Agriculture & Agri-Food Canada

Prepared by Agriculture and Agri-Food Canada's National Agroclimate Information Service (NAIS). Data provided through partnership with Environment Canada, National Resources Canada, and many Provincial agencies.

Created: 06/05/06 www.agr.gc.ca/pfra/drought