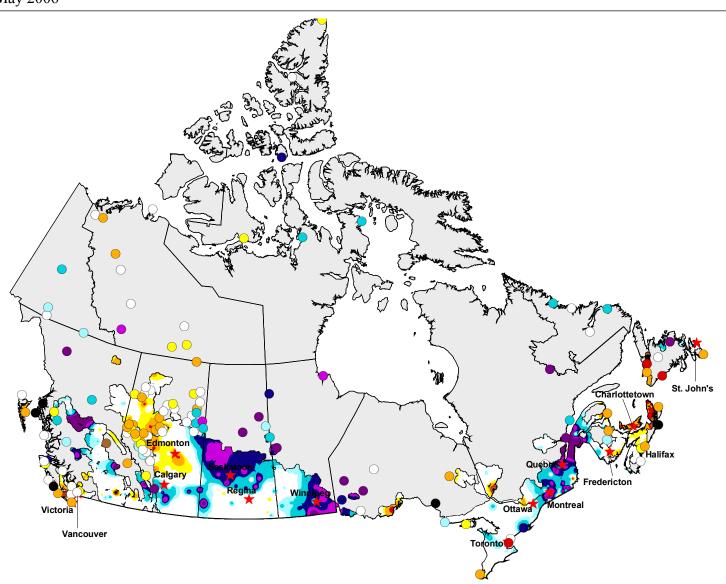

## 36 Month - Standard Precipitation Index (SPI)

May 2006

## **SPI**

- <= -2.00
- -1.99 -1.60
- -1.59 -1.30
- -1.29 -0.80
- -0.79 -0.51
- -0.50 0.50
- 0.51 0.79
- 0.80 1.29
- 1.30 1.59
- 1.60 1.99
- > 2.00
- Extent of Agricultural Land

Produced using near real-time data that has undergone initial quality control. The map may not be accurate for all regions due to data availability and data errors.

Copyright © 2006 Agriculture & Agri-Food Canada

Prepared by Agriculture and Agri-Food Canada's National Agroclimate Information Service (NAIS). Data provided through partnership with Environment Canada, National Resources Canada, and many Provincial agencies.

Created: 06/05/06 www.agr.gc.ca/pfra/drought