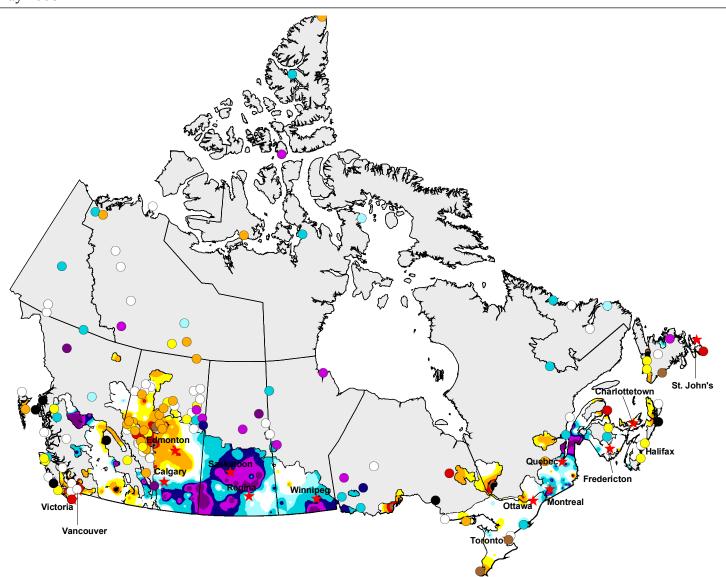

## 48 Month - Standard Precipitation Index (SPI)

May 2006

## **SPI**

- <= -2.00
- -1.99 -1.60
- -1.59 -1.30
- -1.29 -0.80
- -0.79 -0.51
- -0.50 0.50
- 0.51 0.79
- 0.80 1.29
- 1.30 1.59
- 1.60 1.99
- > 2.00
- Extent of Agricultural Land

Produced using near real-time data that has undergone initial quality control. The map may not be accurate for all regions due to data availability and data errors.

Copyright © 2006 Agriculture & Agri-Food Canada

Prepared by Agriculture and Agri-Food Canada's National Agroclimate Information Service (NAIS). Data provided through partnership with Environment Canada, National Resources Canada, and many Provincial agencies.

Created: 06/05/06 www.agr.gc.ca/pfra/drought