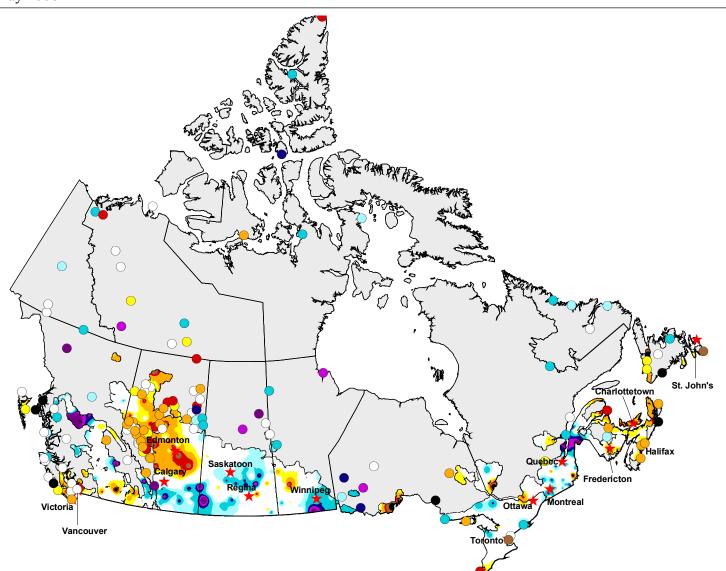

## Canada

## 60 Month - Standard Precipitation Index (SPI)

May 2006

## **SPI**

- <= -2.00
- -1.99 -1.60
- -1.59 -1.30
- -1.29 -0.80
- -0.79 -0.51
- O -0.50 0.50
- 0.51 0.79
- 0.80 1.29
- 1.30 1.59
- 1.60 1.99
- > 2.00
- Extent of Agricultural Land

Produced using near real-time data that has undergone initial quality control. The map may not be accurate for all regions due to data availability and data errors.

Copyright © 2006 Agriculture & Agri-Food Canada

Prepared by Agriculture and Agri-Food Canada's National Agroclimate Information Service (NAIS). Data provided through partnership with Environment Canada, National Resources Canada, and many Provincial agencies.

Created: 06/05/06 www.agr.gc.ca/pfra/drought