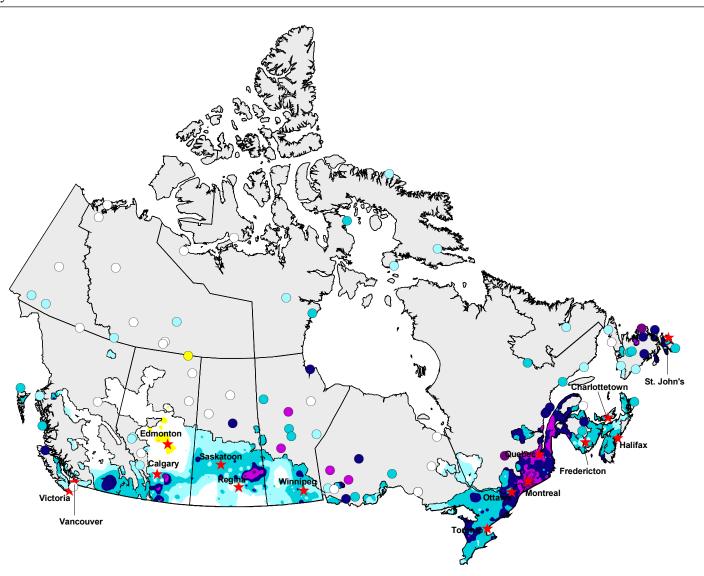

## **Palmer Drought Index (Drought Model)**

May 2006

## **PDI**

- <= -5.00
- -4.99 -4.00
- -3.99 -3.00
- -2.99 -2.00
- -1.99 -1.00
- -0.99 0.99
- 1.00 1.99
- 2.00 2.99
- 3.00 3.99
- 4.00 4.99
- > 5.00
- Extent of Agricultural Land

Produced using near real-time data that has undergone initial quality control. The map may not be accurate for all regions due to data availability and data errors.

Copyright © 2006 Agriculture & Agri-Food Canada

Prepared by Agriculture and Agri-Food Canada's National Agroclimate Information Service (NAIS). Data provided through partnership with Environment Canada, National Resources Canada, and many Provincial agencies.

Created: 06/06/06 www.agr.gc.ca/pfra/drought