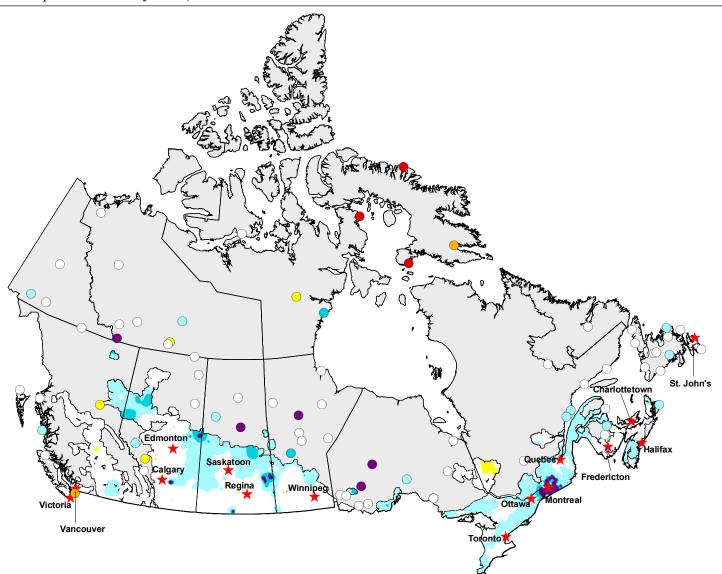

## Palmer Z-Index (Drought Model)

(from April 2006 to May 2006)

## PDI - Z

- <= -2.75
- -2.74 -2.00
- -1.99 -1.25
- O -1.24 0.99
- 0 1.00 2.49
- **2.50 3.49**
- > 3.50
- Extent of Agricultural Land

Produced using near real-time data that has undergone initial quality control. The map may not be accurate for all regions due to data availability and data errors.

Copyright © 2006 Agriculture & Agri-Food Canada

Prepared by Agriculture and Agri-Food Canada's National Agroclimate Information Service (NAIS). Data provided through partnership with Environment Canada, National Resources Canada, and many Provincial agencies.

Created: 06/06/06 www.agr.gc.ca/pfra/drought