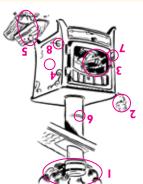

# 8 differences

Can you find the 8 differences between the efficient wood stove and the inefficent wood stove?

#### A N S W E R S

| (answers are also shown in the illustration at right)  |         |  |
|--------------------------------------------------------|---------|--|
| 7. handle B. motif                                     |         |  |
| <b>5.</b> wood is wet and mouldy <b>6.</b> joint       |         |  |
| 3. glass is dark and dirty 4. not EPA approved         |         |  |
| 1. dark smoke from chimney 2. smoke from stove door    | :9 əmed |  |
| I. False 2. True 3. True 4. False 5. True              | ւշ ծանՁ |  |
| 6. small 7. six 8. chimney 9. dry 10. health           |         |  |
| 1. wood 2. efficiency 3. smoke 4. gasoline 5. stove    | :4 9msd |  |
| Hidden sentence: I burn it smart, I burn it clean.     | eame 3: |  |
| plastic bottles, garbage and green wood should not!    |         |  |
| wood stove. Banana peels, pizza poxes, styrotoam cups, |         |  |