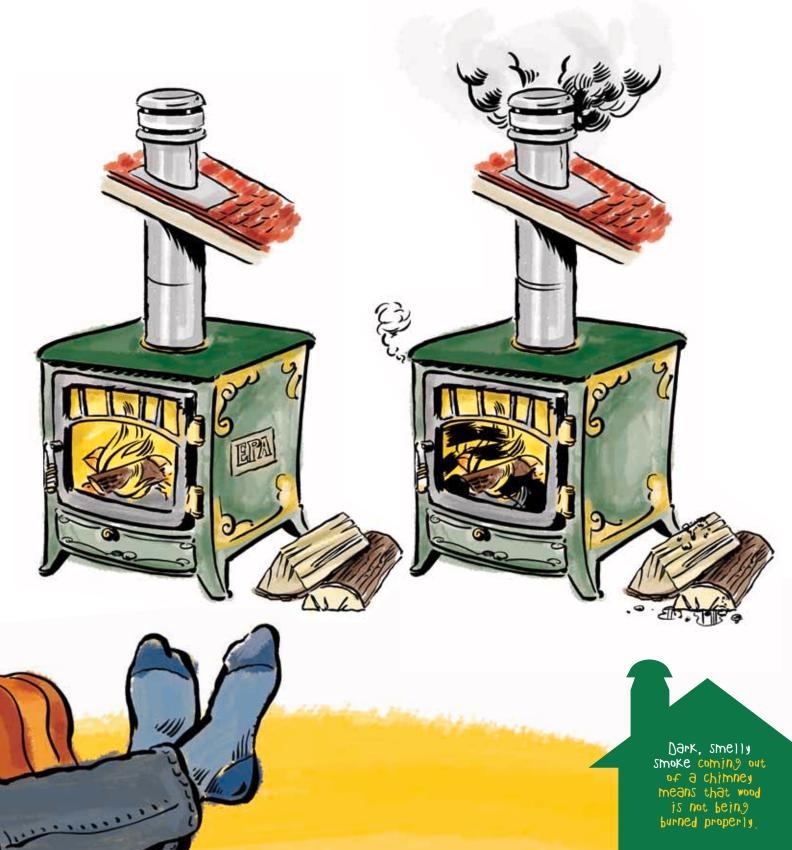

# 8 differences

Can you find the 8 differences between the efficient wood stove and the inefficent wood stove?

#### A N S W E R S

| (answers are also shown in the illustration at right)  |         |  |
|--------------------------------------------------------|---------|--|
| 7. handle B. motif                                     |         |  |
| <b>5.</b> wood is wet and mouldy <b>6.</b> joint       |         |  |
| 3. glass is dark and dirty 4. not EPA approved         |         |  |
| 1. dark smoke from chimney 2. smoke from stove door    | :9 əmed |  |
| I. False 2. True 3. True 4. False 5. True              | ւշ ծանՁ |  |
| 6. small 7. six 8. chimney 9. dry 10. health           |         |  |
| 1. wood 2. efficiency 3. smoke 4. gasoline 5. stove    | :4 9msd |  |
| Hidden sentence: I burn it smart, I burn it clean.     | eame 3: |  |
| plastic bottles, garbage and green wood should not!    |         |  |
| wood stove. Banana peels, pizza poxes, styrotoam cups, |         |  |