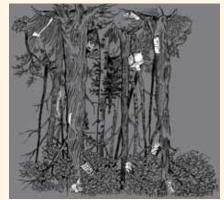

## What goes into a wood stove?

Circle the only items that should go into a wood stove.

> Never poke or try to move burning wood by yourself. Ask a grown-up for help

> > 31

ER

ant

Find these words in the grid to discover the hidden sentence.

Never throw garbage, plastic bottles or glossy magazines into a fire

Hidden

sentence:

5

Δ

2

7

1

#### A N S W E R S

| (answers are also shown in the illustration at right)  |         |  |
|--------------------------------------------------------|---------|--|
| 7. handle B. motif                                     |         |  |
| <b>5.</b> wood is wet and mouldy <b>6.</b> joint       |         |  |
| 3. glass is dark and dirty 4. not EPA approved         |         |  |
| 1. dark smoke from chimney 2. smoke from stove door    | :9 əmed |  |
| I. False 2. True 3. True 4. False 5. True              | ւշ ծանՁ |  |
| 6. small 7. six 8. chimney 9. dry 10. health           |         |  |
| 1. wood 2. efficiency 3. smoke 4. gasoline 5. stove    | :4 9msd |  |
| Hidden sentence: I burn it smart, I burn it clean.     | eame 3: |  |
| plastic bottles, garbage and green wood should not!    |         |  |
| wood stove. Banana peels, pizza poxes, styrotoam cups, |         |  |

**Game 2:** Only dry wood and newspapers should go into a

:9 əme9

:I smað