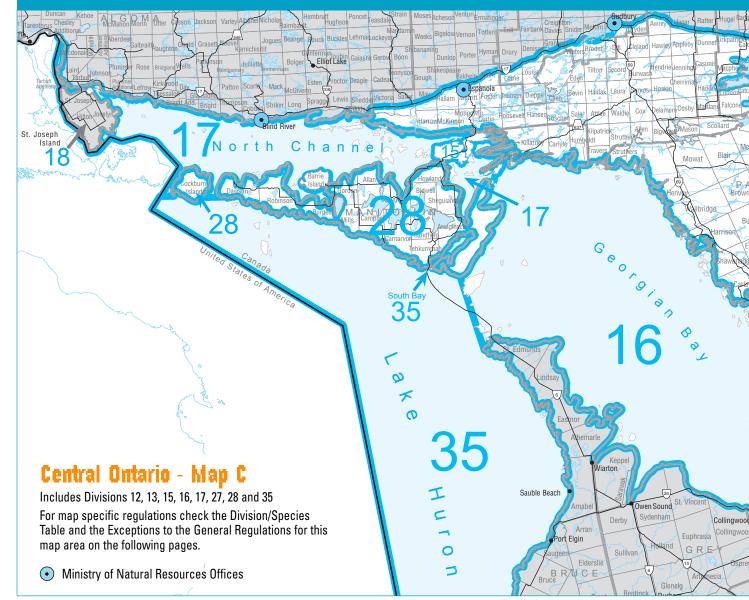

## CENTRAL ONTARIO - MAP C

### **General Notes**

- Tourist Operators that rent out ice fishing huts on Lake Nipissing must now obtain a licence. Contact the North Bay District Office for details.
- Algonquin Park: All fishing is prohibited in Div. 13 from Jan. 1 Fri. before last Sat. in Apr. & Dec. 1 Dec. 31.
- Lake Nipissing: All angling in Div. 27 is prohibited from Mar. 8 - Fri. before Victoria Day & Oct. 16 - Dec. 31.
- St. Mary's River, all waters east or down river of the compensation works at the head of the St. Mary's River rapids in Sault Ste. Marie and including Echo Bay are within Div. 17.