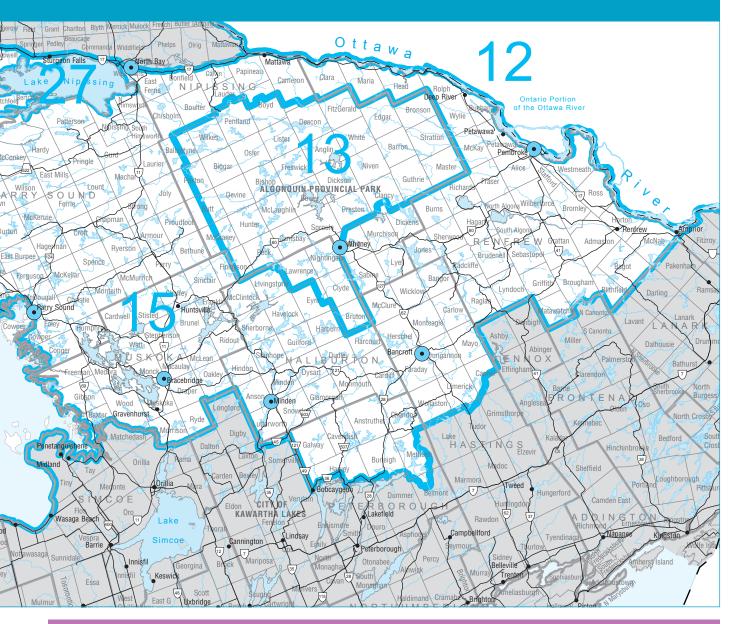

## Licences for Provincial Border Waters

Ontario-Quebec Border: You may fish in Lake Timiskaming and throughout Div. 12 (Ottawa River) and in Div. 12A (Lake St. Francis) with either an Ontario Resident or a Quebec Resident fishing licence.