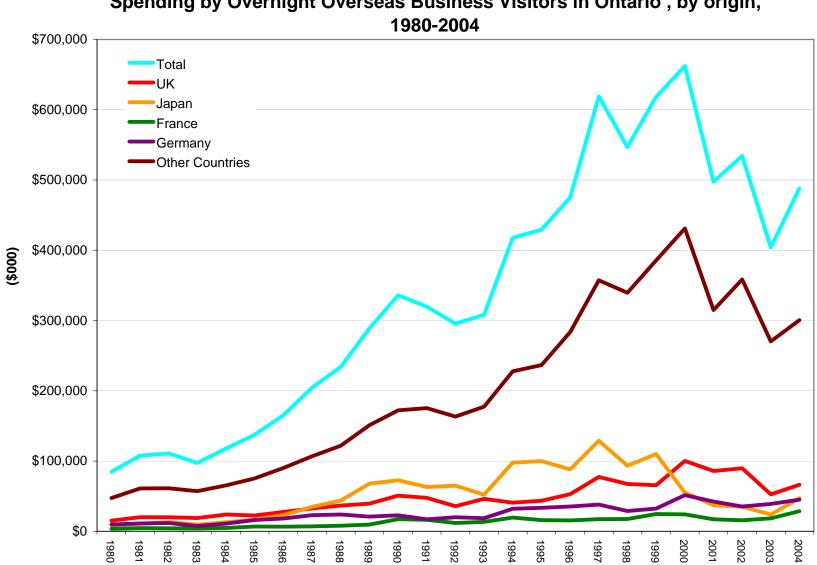

## Spending by Overnight Overseas Business Visitors in Ontario, 1980-2004 by origin

|      | Total            |                                   |                                          | UK               |                                   |                                          | Japan            |                                   |                                          | France           |                                   |                                          | Germany          |                                   |                                          | Other Countries  |                                   |                                       |
|------|------------------|-----------------------------------|------------------------------------------|------------------|-----------------------------------|------------------------------------------|------------------|-----------------------------------|------------------------------------------|------------------|-----------------------------------|------------------------------------------|------------------|-----------------------------------|------------------------------------------|------------------|-----------------------------------|---------------------------------------|
|      | Total<br>(\$000) | Spending in<br>Ontario<br>(\$000) | Spending or<br>Canadian Fares<br>(\$000) | Total<br>(\$000) | Spending in<br>Ontario<br>(\$000) | Spending or<br>Canadian Fares<br>(\$000) | Total<br>(\$000) | Spending in<br>Ontario<br>(\$000) | Spending or<br>Canadian Fares<br>(\$000) | Total<br>(\$000) | Spending in<br>Ontario<br>(\$000) | Spending or<br>Canadian Fares<br>(\$000) | Total<br>(\$000) | Spending in<br>Ontario<br>(\$000) | Spending or<br>Canadian Fares<br>(\$000) | Total<br>(\$000) | Spending in<br>Ontario<br>(\$000) | Spending o<br>Canadian Fare<br>(\$000 |
| 1980 | \$84,766         | \$64,196                          | \$20,570                                 | \$15,183         | \$9,352                           | \$5,831                                  | \$8,854          | \$7,818                           | \$1,037                                  | \$3,578          | \$2,688                           | \$890                                    | \$9,824          | \$7,131                           | \$2,693                                  | \$47,327         | \$37,208                          | \$10,120                              |
| 1981 | \$107,644        | \$82,656                          | \$24,988                                 | \$20,024         | \$12,159                          | \$7,865                                  | \$10,816         | \$9,667                           | \$1,149                                  | \$4,614          | \$3,276                           | \$1,339                                  | \$11,241         | \$8,137                           | \$3,104                                  | \$60,949         | \$49,417                          | \$11,532                              |
| 1982 | \$111,010        | \$86,427                          | \$24,583                                 | \$20,130         | \$12,141                          | \$7,989                                  | \$13,294         | \$11,931                          | \$1,364                                  | \$4,417          | \$3,255                           | \$1,162                                  | \$11,884         | \$9,270                           | \$2,613                                  | \$61,286         | \$49,831                          | \$11,455                              |
| 1983 | \$97,293         | \$75,672                          | \$21,621                                 | \$18,828         | \$11,399                          | \$7,429                                  | \$9,506          | \$8,077                           | \$1,429                                  | \$4,123          | \$3,377                           | \$747                                    | \$7,626          | \$5,951                           | \$1,675                                  | \$57,210         | \$46,868                          | \$10,342                              |
| 1984 | \$117,841        | \$89,516                          | \$28,324                                 | \$23,814         | \$14,664                          | \$9,150                                  | \$12,933         | \$11,283                          | \$1,649                                  | \$4,780          | \$3,721                           | \$1,059                                  | \$10,989         | \$7,777                           | \$3,213                                  | \$65,325         | \$52,072                          | \$13,253                              |
| 1985 | \$137,619        | \$103,485                         | \$34,134                                 | \$22,561         | \$12,960                          | \$9,601                                  | \$16,767         | \$15,149                          | \$1,618                                  | \$6,803          | \$4,521                           | \$2,282                                  | \$16,200         | \$10,842                          | \$5,359                                  | \$75,288         | \$60,013                          | \$15,275                              |
| 1986 | \$165,406        | \$121,981                         | \$43,425                                 | \$27,549         | \$15,943                          | \$11,605                                 | \$22,949         | \$17,743                          | \$5,206                                  | \$6,626          | \$4,738                           | \$1,888                                  | \$18,124         | \$11,982                          | \$6,141                                  | \$90,159         | \$71,574                          | \$18,58                               |
| 1987 | \$204,407        | \$147,000                         | \$57,407                                 | \$32,537         | \$19,475                          | \$13,062                                 | \$34,917         | \$23,021                          | \$11,896                                 | \$7,158          | \$5,540                           | \$1,618                                  | \$23,100         | \$14,306                          | \$8,795                                  | \$106,695        | \$84,657                          | \$22,03                               |
| 1988 | \$233,909        | \$174,174                         | \$59,735                                 | \$36,601         | \$21,760                          | \$14,841                                 | \$43,672         | \$32,862                          | \$10,809                                 | \$7,897          | \$5,776                           | \$2,122                                  | \$23,973         | \$15,253                          | \$8,720                                  | \$121,766        | \$98,524                          | \$23,24                               |
| 1989 | \$288,813        | \$206,520                         | \$82,294                                 | \$39,295         | \$21,775                          | \$17,520                                 | \$67,932         | \$46,270                          | \$21,661                                 | \$9,622          | \$6,271                           | \$3,351                                  | \$20,878         | \$14,490                          | \$6,388                                  | \$151,087        | \$117,713                         | \$33,373                              |
| 1990 | \$335,810        | \$239,609                         | \$96,201                                 | \$50,860         | \$29,761                          | \$21,099                                 | \$72,634         | \$55,403                          | \$17,232                                 | \$17,321         | \$10,471                          | \$6,851                                  | \$22,752         | \$16,594                          | \$6,159                                  | \$172,243        | \$127,381                         | \$44,862                              |
| 1991 | \$319,681        | \$228,417                         | \$91,264                                 | \$47,514         | \$27,512                          | \$20,002                                 | \$63,074         | \$43,296                          | \$19,778                                 | \$16,491         | \$11,559                          | \$4,932                                  | \$17,180         | \$14,620                          | \$2,559                                  | \$175,422        | \$131,431                         | \$43,992                              |
| 1992 | \$295,669        | \$221,736                         | \$73,933                                 | \$35,640         | \$23,317                          | \$12,323                                 | \$64,935         | \$47,664                          | \$17,271                                 | \$11,760         | \$8,116                           | \$3,644                                  | \$19,991         | \$16,393                          | \$3,598                                  | \$163,343        | \$126,245                         | \$37,098                              |
| 1993 | \$308,053        | \$225,723                         | \$82,330                                 | \$46,272         | \$29,859                          | \$16,413                                 | \$52,231         | \$34,070                          | \$18,161                                 | \$13,457         | \$9,340                           | \$4,117                                  | \$18,720         | \$13,174                          | \$5,546                                  | \$177,373        | \$139,280                         | \$38,09                               |
| 1994 | \$417,701        | \$288,973                         | \$128,727                                | \$40,654         | \$24,598                          | \$16,056                                 | \$97,696         | \$54,176                          | \$43,521                                 | \$19,598         | \$14,116                          | \$5,482                                  | \$32,043         | \$19,568                          | \$12,474                                 | \$227,710        | \$176,515                         | \$51,19                               |
| 1995 | \$429,513        | \$309,459                         | \$120,054                                | \$43,585         | \$28,720                          | \$14,865                                 | \$99,889         | \$56,031                          | \$43,858                                 | \$15,963         | \$11,035                          | \$4,928                                  | \$33,403         | \$27,553                          | \$5,850                                  | \$236,673        | \$186,120                         | \$50,553                              |
| 1996 | \$475,114        | \$333,801                         | \$141,313                                | \$52,717         | \$33,033                          | \$19,685                                 | \$88,234         | \$45,568                          | \$42,666                                 | \$15,377         | \$10,880                          | \$4,497                                  | \$35,345         | \$23,449                          | \$11,896                                 | \$283,442        | \$220,873                         | \$62,569                              |
| 1997 | \$618,928        | \$426,532                         | \$192,395                                | \$77,411         | \$43,791                          | \$33,620                                 | \$128,802        | \$82,423                          | \$46,379                                 | \$17,269         | \$13,351                          | \$3,919                                  | \$38,093         | \$22,301                          | \$15,791                                 | \$357,353        | \$264,667                         | \$92,686                              |
| 1998 | \$547,000        | \$364,382                         | \$182,618                                | \$67,491         | \$35,472                          | \$32,019                                 | \$93,435         | \$54,707                          | \$38,728                                 | \$17,564         | \$13,943                          | \$3,620                                  | \$28,958         | \$19,939                          | \$9,019                                  | \$339,552        | \$240,320                         | \$99,232                              |
| 1999 | \$618,159        | \$437,196                         | \$180,963                                | \$65,566         | \$37,819                          | \$27,747                                 | \$110,090        | \$69,550                          | \$40,541                                 | \$24,541         | \$18,591                          | \$5,950                                  | \$32,450         | \$18,536                          | \$13,914                                 | \$385,512        | \$292,701                         | \$92,811                              |
| 2000 | \$662,303        | \$473,102                         | \$189,201                                | \$100,221        | \$59,381                          | \$40,840                                 | \$55,177         | \$35,865                          | \$19,312                                 | \$24,203         | \$17,530                          | \$6,673                                  | \$51,575         | \$33,533                          | \$18,042                                 | \$431,127        | \$326,792                         | \$104,335                             |
| 2001 | \$497,463        | \$336,956                         | \$160,506                                | \$85,895         | \$44,630                          | \$41,265                                 | \$37,116         | \$20,267                          | \$16,850                                 | \$17,100         | \$13,950                          | \$3,150                                  | \$42,455         | \$20,390                          | \$22,065                                 | \$314,896        | \$237,719                         | \$77,177                              |
| 2002 | \$534,246        | \$346,338                         | \$187,908                                | \$89,656         | \$46,457                          | \$43,199                                 | \$35,158         | \$22,341                          | \$12,817                                 | \$15,693         | \$10,992                          | \$4,701                                  | \$35,325         | \$20,899                          | \$14,426                                 | \$358,413        | \$245,650                         | \$112,764                             |
| 2003 | \$404,285        | \$278,944                         | \$125,341                                | \$52,561         | \$35,927                          | \$16,634                                 | \$23,858         | \$12,434                          | \$11,424                                 | \$18,517         | \$12,025                          | \$6,492                                  | \$38,958         | \$21,734                          | \$17,224                                 | \$270,392        | \$196,825                         | \$73,568                              |
| 2004 | \$487,992        | \$336,807                         | \$151,185                                | \$66,297         | \$45,123                          | \$21,174                                 | \$47,170         | \$26,752                          | \$20,418                                 | \$28,756         | \$18,759                          | \$9,997                                  | \$45,094         | \$29,304                          | \$15,790                                 | \$300,675        | \$216,869                         | \$83,806                              |

Source: Statistics Canada, International Travel Survey Ontario Ministry of Tourism

Spending by Overnight Overseas Business Visitors in Ontario, by origin,