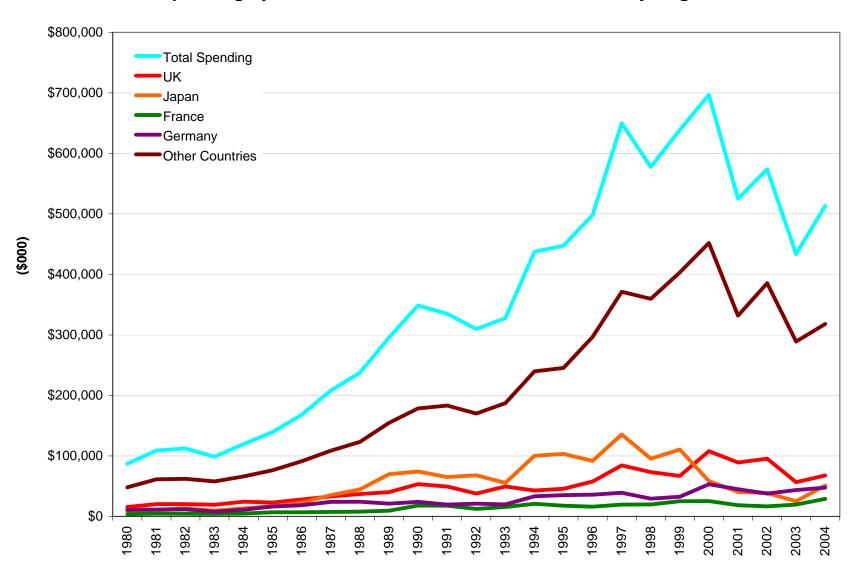

## Spending by Overseas Business Visitors in Ontario, 1980-2004 (\$000) by origin

|      | Total               |                       |                           | UK                        |                       |                           | Japan               |                       |                         | France              |                       |                           | Germany             |                       |                         | Other Countries     |                       |                         |
|------|---------------------|-----------------------|---------------------------|---------------------------|-----------------------|---------------------------|---------------------|-----------------------|-------------------------|---------------------|-----------------------|---------------------------|---------------------|-----------------------|-------------------------|---------------------|-----------------------|-------------------------|
|      | Total               | Spending              | Spending on               |                           | Spending              | Spending on               | Total               | Spending              | Spending on<br>Canadian | Total               | Spending              | Spending on               | Total               | Spending              | Spending on<br>Canadian | Total               | Spending              | Spending or             |
|      | Spending<br>(\$000) | in Ontario<br>(\$000) | Canadian Fares<br>(\$000) | Total Spending<br>(\$000) | in Ontario<br>(\$000) | Canadian Fares<br>(\$000) | Spending<br>(\$000) | in Ontario<br>(\$000) | Fares<br>(\$000)        | Spending<br>(\$000) | in Ontario<br>(\$000) | Canadian Fares<br>(\$000) | Spending<br>(\$000) | in Ontario<br>(\$000) | Fares<br>(\$000)        | Spending<br>(\$000) | in Ontario<br>(\$000) | Canadian Fare<br>(\$000 |
| 1980 | \$87.028            | \$64.578              | \$22.450                  | \$15.569                  | \$9.381               | \$6.188                   | \$8.888             | \$7.839               | \$1.049                 | \$3.697             | \$2.717               | \$980                     | \$10,778            | \$7.255               | \$3.523                 | \$48.096            | \$37,385              | \$10.71                 |
| 1981 | \$108.982           | \$82,850              | \$26,132                  | \$20,253                  | \$12.216              | \$8.037                   | \$10.825            | \$9,676               | \$1,149                 | \$4,684             | \$3,280               | \$1,404                   | \$11,458            | \$8,168               | \$3,290                 | \$61,463            | \$49,211              | \$12,252                |
| 1982 | \$112.276           | \$86,662              | \$25,614                  | \$20,412                  | \$12,183              | \$8,229                   | \$13,295            | \$11.931              | \$1,364                 | \$4,465             | \$3,257               | \$1,208                   | \$12,020            | \$9,284               | \$2,736                 | \$62,085            | \$50,008              |                         |
| 1983 | \$98.681            | \$75.849              | \$22,831                  | \$19.345                  | \$11,428              | \$7.917                   | \$9,537             | \$8,101               | \$1,436                 | \$4,183             | \$3,388               | \$795                     | \$7.807             | \$5,980               | \$1.827                 | \$57.809            | \$46,952              |                         |
| 1984 | \$119,519           | \$90,307              | \$29,212                  | \$24,223                  | \$14,693              | \$9.530                   | \$13,389            | \$11,771              | \$1,618                 | \$4.879             | \$3,721               | \$1,158                   | \$11.095            | \$7,802               | \$3,293                 | \$66.041            | \$52,320              | \$13.721                |
| 1985 | \$139.534           | \$103.685             | \$35.849                  | \$23,064                  | \$12,992              | \$10.072                  | \$16.840            | \$15,149              | \$1,691                 | \$6.883             | \$4,526               | \$2,357                   | \$16,381            | \$10.850              | \$5.531                 | \$76,440            | \$60,168              | \$16,272                |
| 1986 | \$167,887           | \$122,471             | \$45,416                  | \$28,035                  | \$15,956              | \$12,079                  | \$22,986            | \$17,765              | \$5,221                 | \$6,973             | \$4,747               | \$2,226                   | \$18,539            | \$11,989              | \$6,550                 | \$91,356            | \$72,015              | \$19,341                |
| 1987 | \$208,201           | \$147,679             | \$60,522                  | \$33,049                  | \$19,553              | \$13,496                  | \$35,088            | \$23,055              | \$12,033                | \$7,499             | \$5,546               | \$1,953                   | \$23,975            | \$14,333              | \$9,642                 | \$108,591           | \$85,192              | \$23,399                |
| 1988 | \$237,470           | \$175,707             | \$61,762                  | \$37,156                  | \$21,830              | \$15,326                  | \$44,811            | \$34,002              | \$10,809                | \$7,931             | \$5,809               | \$2,122                   | \$24,390            | \$15,283              | \$9,107                 | \$123,182           | \$98,784              | \$24,398                |
| 1989 | \$295,702           | \$207,069             | \$88,634                  | \$40,202                  | \$21,865              | \$18,337                  | \$69,827            | \$46,283              | \$23,544                | \$9,647             | \$6,296               | \$3,351                   | \$21,230            | \$14,525              | \$6,705                 | \$154,797           | \$118,100             | \$36,697                |
| 1990 | \$348,641           | \$240,765             | \$107,876                 | \$53,540                  | \$30,334              | \$23,206                  | \$74,428            | \$55,623              | \$18,805                | \$17,938            | \$10,528              | \$7,410                   | \$24,125            | \$16,647              | \$7,478                 | \$178,611           | \$127,634             | \$50,977                |
| 1991 | \$335,093           | \$230,815             | \$104,278                 | \$49,424                  | \$27,570              | \$21,854                  | \$65,180            | \$43,628              | \$21,552                | \$17,664            | \$11,560              | \$6,104                   | \$19,446            | \$16,425              | \$3,021                 | \$183,381           | \$131,633             | \$51,748                |
| 1992 | \$309,574           | \$222,327             | \$87,248                  | \$37,836                  | \$23,363              | \$14,473                  | \$68,059            | \$47,949              | \$20,110                | \$12,505            | \$8,119               | \$4,386                   | \$21,127            | \$16,418              | \$4,709                 | \$170,049           | \$126,479             | \$43,570                |
| 1993 | \$327,797           | \$227,118             | \$100,679                 | \$49,571                  | \$29,953              | \$19,618                  | \$55,488            | \$34,395              | \$21,093                | \$15,725            | \$9,386               | \$6,339                   | \$19,840            | \$13,237              | \$6,603                 | \$187,173           | \$140,147             | \$47,026                |
| 1994 | \$437,481           | \$289,510             | \$147,972                 | \$42,959                  | \$24,634              | \$18,325                  | \$100,243           | \$54,475              | \$45,768                | \$20,981            | \$14,116              | \$6,865                   | \$33,317            | \$19,570              | \$13,747                | \$239,981           | \$176,715             | \$63,266                |
| 1995 | \$447,344           | \$310,939             | \$136,405                 | \$45,773                  | \$28,832              | \$16,941                  | \$103,337           | \$56,296              | \$47,041                | \$17,784            | \$11,909              | \$5,875                   | \$35,106            | \$27,553              | \$7,553                 | \$245,345           | \$186,349             | \$58,996                |
| 1996 | \$498,209           | \$334,399             | \$163,810                 | \$57,533                  | \$33,090              | \$24,443                  | \$91,863            | \$45,828              | \$46,035                | \$16,063            | \$10,880              | \$5,183                   | \$36,009            | \$23,449              | \$12,560                | \$296,740           | \$221,152             | \$75,588                |
| 1997 | \$649,831           | \$426,904             | \$222,927                 | \$84,444                  | \$43,901              | \$40,543                  | \$135,526           | \$82,503              | \$53,023                | \$19,472            | \$13,353              | \$6,119                   | \$39,054            | \$22,308              | \$16,746                | \$371,337           | \$264,840             | \$106,497               |
| 1998 | \$577,466           | \$364,864             | \$212,602                 | \$73,208                  | \$35,515              | \$37,693                  | \$95,582            | \$54,772              | \$40,810                | \$19,725            | \$13,945              | \$5,780                   | \$29,410            | \$19,950              | \$9,460                 | \$359,540           | \$240,681             | \$118,859               |
| 1999 | \$638,668           | \$437,711             | \$200,957                 | \$66,922                  | \$37,883              | \$29,039                  | \$110,647           | \$69,606              | \$41,041                | \$25,230            | \$18,591              | \$6,639                   | \$32,450            | \$18,536              | \$13,914                | \$403,419           | \$293,094             | \$110,325               |
| 2000 | \$696,770           | \$473,839             | \$222,931                 | \$107,808                 | \$59,442              | \$48,366                  | \$58,506            | \$36,277              | \$22,229                | \$25,488            | \$17,535              | \$7,953                   | \$53,041            | \$33,565              | \$19,476                | \$451,927           | \$327,020             | \$124,907               |
| 2001 | \$525,178           | \$337,307             | \$187,871                 | \$89,084                  | \$44,670              | \$44,414                  | \$40,529            | \$20,302              | \$20,227                | \$18,567            | \$13,954              | \$4,613                   | \$45,060            | \$20,403              | \$24,657                | \$331,937           | \$237,977             | \$93,960                |
| 2002 | \$573,961           | \$346,761             | \$227,199                 | \$95,401                  | \$46,525              | \$48,876                  | \$38,624            | \$22,390              | \$16,234                | \$16,646            | \$10,992              | \$5,654                   | \$37,828            | \$20,913              | \$16,915                | \$385,463           | \$245,942             | \$139,521               |
| 2003 | \$433,832           | \$279,132             | \$154,699                 | \$56,468                  | \$35,930              | \$20,538                  | \$25,123            | \$12,434              | \$12,689                | \$19,488            | \$12,025              | \$7,463                   | \$43,651            | \$21,741              | \$21,910                | \$289,104           | \$197,004             | \$92,100                |
| 2004 | \$513,269           | \$339,274             | \$173,995                 | \$67,575                  | \$45,395              | \$22,180                  | \$50,994            | \$26,952              | \$24,042                | \$28,961            | \$18,823              | \$10,138                  | \$47,531            | \$29,459              | \$18,072                | \$318,208           | \$218,645             | \$99,563                |

## Spending by Overseas Business Visitors in Ontario, by origin, 1980-2004