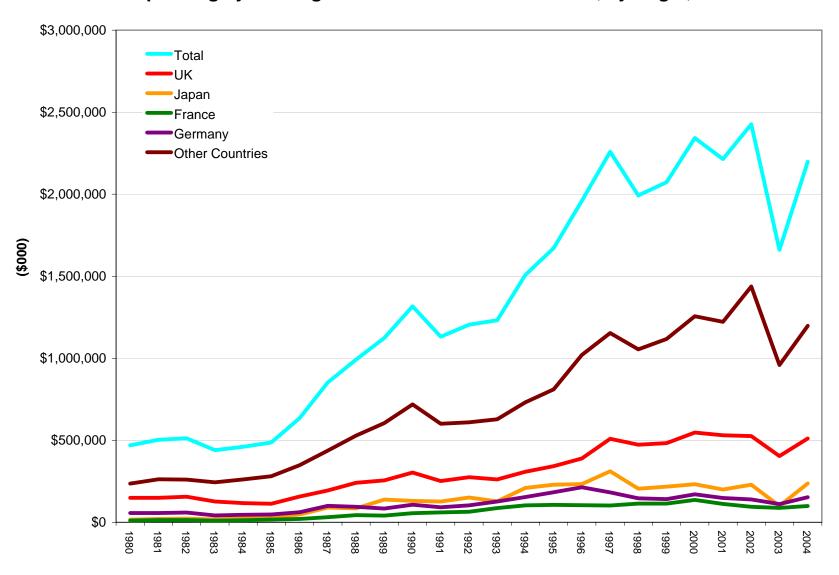

## Spending by Overnight Overseas Visitors in Ontario, 1980-2004 by origin

|      | Total            |                                   |                                             | UK               |                                   |                                          | Japan            |                                   |                                             | France           |                                   |                                             | Germany          |                                   |                                             | Other Countries  |                                   |                                             |
|------|------------------|-----------------------------------|---------------------------------------------|------------------|-----------------------------------|------------------------------------------|------------------|-----------------------------------|---------------------------------------------|------------------|-----------------------------------|---------------------------------------------|------------------|-----------------------------------|---------------------------------------------|------------------|-----------------------------------|---------------------------------------------|
|      | Total<br>(\$000) | Spending in<br>Ontario<br>(\$000) | Spending on<br>Canadian<br>Fares<br>(\$000) | Total<br>(\$000) | Spending in<br>Ontario<br>(\$000) | Spending on<br>Canadian Fares<br>(\$000) | Total<br>(\$000) | Spending in<br>Ontario<br>(\$000) | Spending on<br>Canadian<br>Fares<br>(\$000) |
| 1980 | \$469,522        | \$314,352                         | \$155,170                                   | \$149.688        | \$81.961                          | \$67.726                                 | \$16,494         | \$15,097                          | \$1,397                                     | \$11.062         | \$8,852                           | \$2,210                                     | \$56.728         | \$36,116                          | \$20,612                                    | \$235.551        | \$172,326                         | \$63,225                                    |
| 1981 | \$502,826        | \$353,018                         | \$149,808                                   | \$149,694        | \$85,686                          | \$64,008                                 | \$20,469         | \$18,906                          | \$1,563                                     | \$13,198         | \$10,050                          | \$3,148                                     | \$56,671         | \$36,842                          | \$19,829                                    | \$262,794        | \$201,534                         | \$61,260                                    |
| 1982 | \$511,583        | \$353,729                         | \$157,854                                   | \$156,370        | \$81,661                          | \$74,710                                 | \$22,123         | \$19,965                          | \$2,158                                     | \$13,190         | \$10,497                          | \$2,692                                     | \$59,757         | \$40,700                          | \$19,057                                    | \$260,144        | \$200,906                         | \$59,237                                    |
| 1983 | \$439,782        | \$309,339                         | \$130,443                                   | \$127,180        | \$68,376                          | \$58,805                                 | \$17,247         | \$15,512                          | \$1,735                                     | \$9,539          | \$7,521                           | \$2,018                                     | \$41,908         | \$29,251                          | \$12,657                                    | \$243,909        | \$188,680                         | \$55,228                                    |
| 1984 | \$459,973        | \$338,205                         | \$121,768                                   | \$117,186        | \$68,434                          | \$48,752                                 | \$23,008         | \$20,938                          | \$2,070                                     | \$12,656         | \$10,257                          | \$2,399                                     | \$45,570         | \$33,542                          | \$12,028                                    | \$261,552        | \$205,034                         | \$56,518                                    |
| 1985 | \$487,035        | \$349,662                         | \$137,373                                   | \$112,698        | \$63,071                          | \$49,627                                 | \$28,776         | \$25,340                          | \$3,436                                     | \$16,357         | \$11,972                          | \$4,385                                     | \$48,200         | \$34,471                          | \$13,729                                    | \$281,004        | \$214,809                         | \$66,196                                    |
| 1986 | \$634,787        | \$449,680                         | \$185,107                                   | \$157,301        | \$86,219                          | \$71,082                                 | \$47,414         | \$39,215                          | \$8,199                                     | \$20,494         | \$16,052                          | \$4,442                                     | \$61,306         | \$41,399                          | \$19,907                                    | \$348,272        | \$266,795                         | \$81,476                                    |
| 1987 | \$852,409        | \$595,213                         | \$257,196                                   | \$193,848        | \$106,216                         | \$87,632                                 | \$89,533         | \$63,328                          | \$26,205                                    | \$31,545         | \$25,165                          | \$6,379                                     | \$100,687        | \$64,208                          | \$36,479                                    | \$436,796        | \$336,296                         | \$100,501                                   |
| 1988 | \$992,215        | \$703,721                         | \$288,494                                   | \$240,412        | \$129,950                         | \$110,462                                | \$85,072         | \$69,262                          | \$15,810                                    | \$43,630         | \$36,413                          | \$7,217                                     | \$94,908         | \$62,966                          | \$31,942                                    | \$528,194        | \$405,131                         | \$123,063                                   |
| 1989 | \$1,123,826      | \$789,077                         | \$334,749                                   | \$255,972        | \$142,934                         | \$113,038                                | \$138,046        | \$100,471                         | \$37,576                                    | \$41,283         | \$33,754                          | \$7,529                                     | \$83,863         | \$61,467                          | \$22,396                                    | \$604,662        | \$450,452                         | \$154,210                                   |
| 1990 | \$1,316,750      | \$951,219                         | \$365,531                                   | \$303,521        | \$179,837                         | \$123,684                                | \$131,124        | \$102,922                         | \$28,202                                    | \$55,809         | \$43,395                          | \$12,414                                    | \$107,720        | \$86,480                          | \$21,239                                    | \$718,577        | \$538,586                         | \$179,992                                   |
| 1991 | \$1,131,495      | \$846,360                         | \$285,135                                   | \$251,931        | \$157,974                         | \$93,957                                 | \$126,422        | \$95,686                          | \$30,736                                    | \$60,662         | \$46,668                          | \$13,994                                    | \$91,733         | \$77,557                          | \$14,176                                    | \$600,747        | \$468,475                         | \$132,272                                   |
| 1992 | \$1,204,048      | \$901,048                         | \$303,000                                   | \$275,417        | \$167,540                         | \$107,877                                | \$151,175        | \$111,771                         | \$39,404                                    | \$64,585         | \$50,708                          | \$13,877                                    | \$103,362        | \$83,591                          | \$19,771                                    | \$609,510        | \$487,439                         | \$122,071                                   |
| 1993 | \$1,232,135      | \$937,572                         | \$294,563                                   | \$261,533        | \$181,687                         | \$79,846                                 | \$127,942        | \$87,333                          | \$40,608                                    | \$87,055         | \$68,412                          | \$18,643                                    | \$127,091        | \$95,574                          | \$31,517                                    | \$628,514        | \$504,566                         | \$123,948                                   |
| 1994 | \$1,507,854      | \$1,093,251                       | \$414,603                                   | \$308,176        | \$194,648                         | \$113,529                                | \$210,154        | \$134,905                         | \$75,250                                    | \$103,516        | \$80,723                          | \$22,793                                    | \$154,217        | \$108,912                         | \$45,306                                    | \$731,789        | \$574,064                         | \$157,725                                   |
| 1995 | \$1,671,607      | \$1,255,478                       | \$416,129                                   | \$342,505        | \$221,349                         | \$121,156                                | \$229,461        | \$150,659                         | \$78,802                                    | \$106,073        | \$84,804                          | \$21,269                                    | \$183,386        | \$145,641                         | \$37,744                                    | \$810,182        | \$653,024                         | \$157,158                                   |
| 1996 | \$1,959,586      | \$1,457,366                       | \$502,220                                   | \$389,291        | \$249,391                         | \$139,900                                | \$232,760        | \$147,715                         | \$85,045                                    | \$103,969        | \$82,583                          | \$21,386                                    | \$213,275        | \$155,527                         | \$57,748                                    | \$1,020,291      | \$822,150                         | \$198,141                                   |
| 1997 | \$2,258,773      | \$1,665,602                       | \$593,171                                   | \$508,895        | \$323,878                         | \$185,017                                | \$310,998        | \$215,786                         | \$95,212                                    | \$102,592        | \$79,439                          | \$23,153                                    | \$182,095        | \$139,842                         | \$42,254                                    | \$1,154,193      | \$906,658                         | \$247,535                                   |
| 1998 | \$1,992,364      | \$1,405,408                       | \$586,956                                   | \$472,883        | \$292,189                         | \$180,694                                | \$204,799        | \$121,007                         | \$83,792                                    | \$114,414        | \$90,801                          | \$23,613                                    | \$146,350        | \$117,837                         | \$28,513                                    | \$1,053,918      | \$783,574                         | \$270,344                                   |
| 1999 | \$2,073,127      | \$1,479,691                       | \$593,436                                   | \$482,308        | \$307,022                         | \$175,286                                | \$217,434        | \$138,217                         | \$79,217                                    | \$114,226        | \$87,087                          | \$27,139                                    | \$141,146        | \$104,094                         | \$37,052                                    | \$1,118,013      | \$843,271                         | \$274,742                                   |
| 2000 | \$2,342,962      | \$1,642,962                       | \$700,000                                   | \$547,378        | \$339,861                         | \$207,517                                | \$232,597        | \$141,404                         | \$91,193                                    | \$136,097        | \$99,445                          | \$36,652                                    | \$170,963        | \$127,472                         | \$43,491                                    | \$1,255,927      | \$934,780                         | \$321,147                                   |
| 2001 | \$2,213,966      | \$1,546,130                       | \$667,836                                   | \$530,708        | \$329,081                         | \$201,627                                | \$200,264        | \$117,759                         | \$82,505                                    | \$112,397        | \$87,001                          | \$25,396                                    | \$148,331        | \$99,442                          | \$48,889                                    | \$1,222,266      | \$912,847                         | \$309,419                                   |
| 2002 | \$2,426,397      | \$1,516,802                       | \$909,595                                   | \$525,444        | \$312,768                         | \$212,676                                | \$229,118        | \$144,591                         | \$84,527                                    | \$94,128         | \$63,714                          | \$30,414                                    | \$139,757        | \$89,990                          | \$49,767                                    | \$1,437,950      | \$905,739                         | \$532,211                                   |
| 2003 | \$1,660,668      | \$1,158,812                       | \$501,856                                   | \$403,746        | \$259,986                         | \$143,760                                | \$99,629         | \$66,356                          | \$33,273                                    | \$87,617         | \$63,444                          | \$24,173                                    | \$110,711        | \$72,054                          | \$38,657                                    | \$958,965        | \$696,972                         | \$261,993                                   |
| 2004 | \$2,198,592      | \$1,496,084                       | \$702,508                                   | \$511,200        | \$339,010                         | \$172,190                                | \$237,450        | \$135,684                         | \$101,766                                   | \$99,457         | \$63,925                          | \$35,532                                    | \$152,848        | \$102,032                         | \$50,816                                    | \$1,197,637      | \$855,433                         | \$342,204                                   |

## **Spending by Overnight Overseas Visitors in Ontario, by origin, 1980-2004**