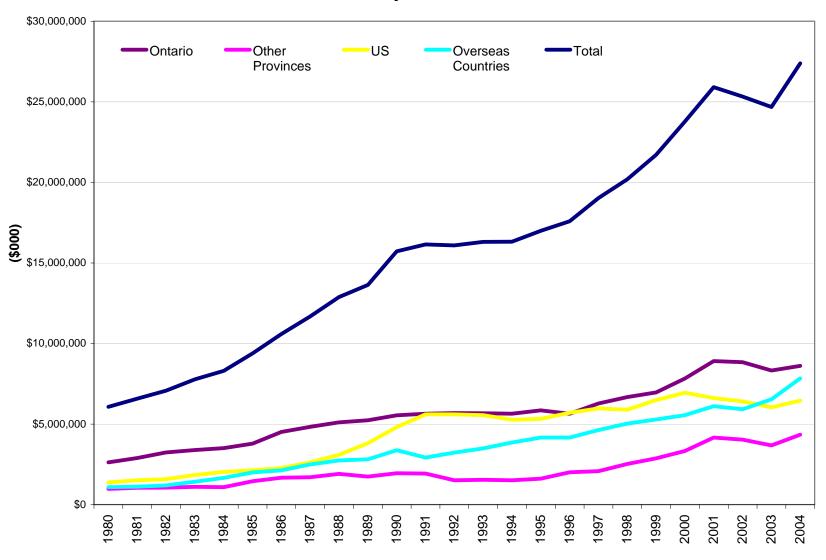

## Tourism Expenditures by Ontario Residents, 1980-2004(\$000) by destination

|      | Ontario     | Other<br>Provinces | US          | Overseas<br>Countries | International<br>destination not<br>specified | Total        |
|------|-------------|--------------------|-------------|-----------------------|-----------------------------------------------|--------------|
|      |             |                    |             |                       |                                               |              |
| 1980 | \$2,621,302 | \$973,692          | \$1,381,851 | \$1,077,606           | \$12,817                                      | \$6,067,268  |
| 1981 | \$2,890,173 | \$1,042,130        | \$1,511,622 | \$1,108,884           | \$16,799                                      | \$6,569,608  |
| 1982 | \$3,234,551 | \$1,055,807        | \$1,575,997 | \$1,192,262           | \$16,805                                      | \$7,075,422  |
| 1983 | \$3,389,132 | \$1,099,572        | \$1,841,282 | \$1,421,629           | \$20,716                                      | \$7,772,331  |
| 1984 | \$3,509,708 | \$1,083,542        | \$2,029,928 | \$1,654,251           | \$22,690                                      | \$8,300,119  |
| 1985 | \$3,782,138 | \$1,447,075        | \$2,133,362 | \$1,997,628           | \$24,671                                      | \$9,384,874  |
| 1986 | \$4,503,603 | \$1,665,889        | \$2,264,268 | \$2,129,239           | \$26,678                                      | \$10,589,677 |
| 1987 | \$4,829,973 | \$1,694,776        | \$2,618,082 | \$2,496,880           | \$33,815                                      | \$11,673,526 |
| 1988 | \$5,099,419 | \$1,911,537        | \$3,087,864 | \$2,742,077           | \$39,826                                      | \$12,880,723 |
| 1989 | \$5,228,919 | \$1,735,481        | \$3,813,169 | \$2,809,125           | \$43,827                                      | \$13,630,521 |
| 1990 | \$5,537,551 | \$1,943,577        | \$4,809,144 | \$3,377,786           | \$48,689                                      | \$15,716,747 |
| 1991 | \$5,643,836 | \$1,926,308        | \$5,601,614 | \$2,920,700           | \$54,378                                      | \$16,146,836 |
| 1992 | \$5,681,700 | \$1,513,350        | \$5,604,342 | \$3,229,700           | \$62,581                                      | \$16,091,673 |
| 1993 | \$5,667,589 | \$1,540,910        | \$5,553,367 | \$3,485,160           | \$56,438                                      | \$16,303,464 |
| 1994 | \$5,645,208 | \$1,511,036        | \$5,261,745 | \$3,850,451           | \$49,447                                      | \$16,317,887 |
| 1995 | \$5,850,706 | \$1,611,059        | \$5,319,438 | \$4,165,699           | \$48,336                                      | \$16,995,238 |
| 1996 | \$5,642,333 | \$2,007,194        | \$5,695,439 | \$4,161,220           | \$76,218                                      | \$17,582,404 |
| 1997 | \$6,276,116 | \$2,079,637        | \$5,966,462 | \$4,623,748           | \$79,578                                      | \$19,025,541 |
| 1998 | \$6,677,871 | \$2,525,690        | \$5,891,412 | \$5,024,440           | \$69,170                                      | \$20,188,583 |
| 1999 | \$6,959,228 | \$2,872,117        | \$6,479,673 | \$5,282,293           | \$111,951                                     | \$21,705,262 |
| 2000 | \$7,820,363 | \$3,327,590        | \$6,938,567 | \$5,553,203           | \$129,653                                     | \$23,769,376 |
| 2001 | \$8,904,059 | \$4,159,300        | \$6,613,202 | \$6,111,651           | \$124,332                                     | \$25,912,544 |
| 2002 | \$8,837,980 | \$4,031,186        | \$6,408,782 | \$5,918,211           | \$129,142                                     | \$25,325,301 |
| 2003 | \$8,321,596 | \$3,676,125        | \$6,034,859 | \$6,536,117           | \$107,317                                     | \$24,676,014 |
| 2004 | \$8,609,853 | \$4,336,725        | \$6,459,359 | \$7,830,921           | \$149,100                                     | \$27,385,958 |

## Tourism Expenditures by Ontario Residents, 1980-2004 by destination