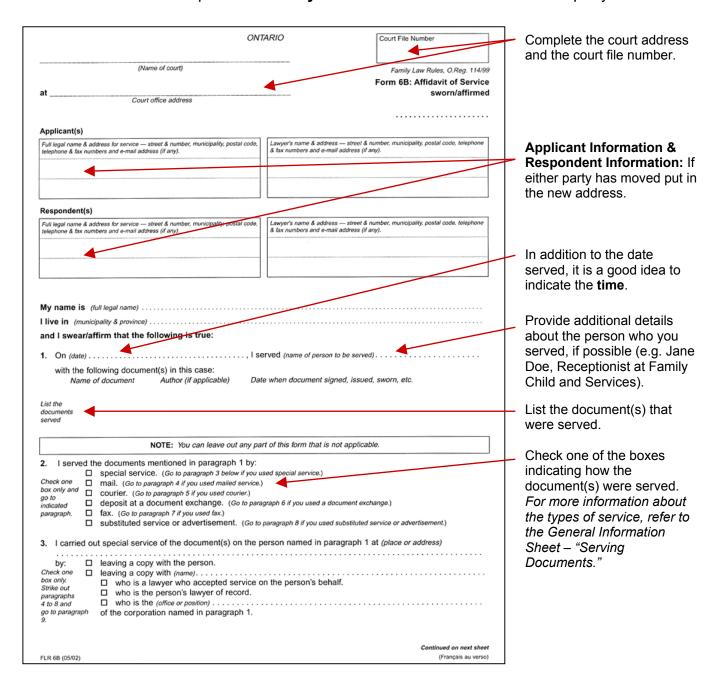

In most cases, you can serve the applicant with your documents by mailing them to the applicant's lawyer or if none, to the applicant.

 After the applicant has been served, the person who served them must complete an Affidavit of Service – Form 6B before a commissioner for taking affidavits.

Refer to the General Information Sheet – "Serving Documents" for more information.

|   |   |   |   |   |   |   |   |   |   |   |   |   |   |   |   |   |   |   |   |   |   |   |   |   |   |   | - | ) |
|---|---|---|---|---|---|---|---|---|---|---|---|---|---|---|---|---|---|---|---|---|---|---|---|---|---|---|---|---|
| • | • | • | • | • | • | • | • | • | • | • | • | • | • | • | • | • | • | • | • | • | • | • | • | • | • | • | 4 | - |