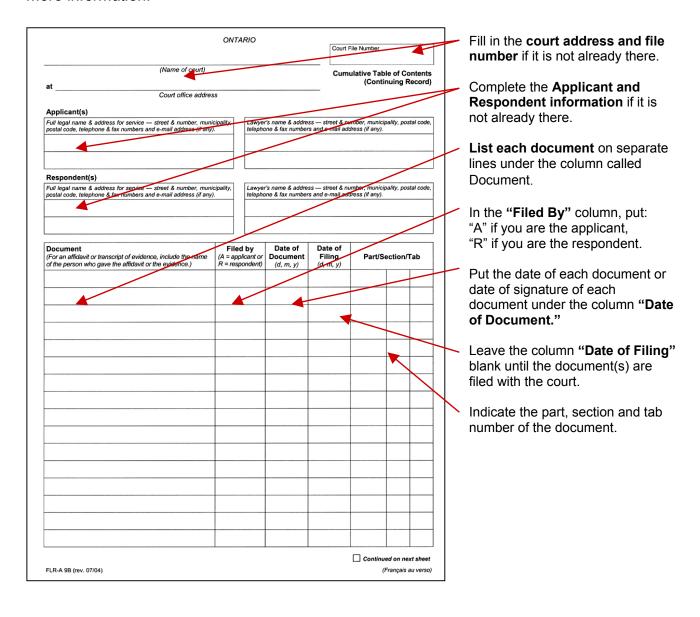

#### Step 3: Fill in the forms.

- 1. Fill in all forms carefully, follow all instructions on the forms, and include all the information asked for.
- Update the Table of Contents page from the Continuing Record by adding all of the forms you are completing and will be serving on the applicant.
- 3. Make **two** copies of:
  - Your completed Answer Form 10
  - Your completed Financial Statement (Support Claims) – Form 13 or Financial Statement (Property and Support Claims) – Form 13.1
  - The updated Table of Contents

At the same time, you should update the Table of Contents at the front of the Continuing Record.

Refer to the General Information Sheet – "Filing Documents" for more information.