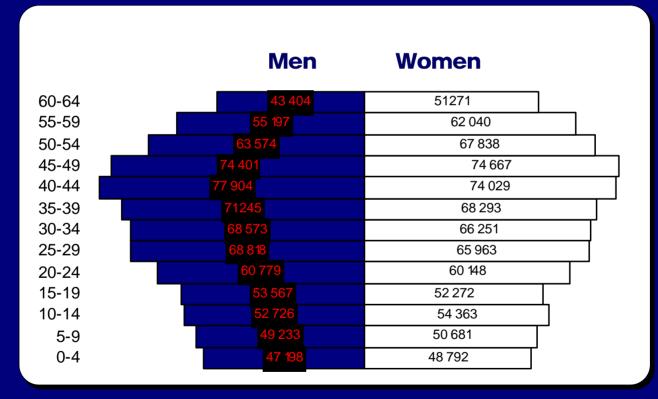

## **Aging of the Population**

The aging of the labour force is inescapable and will affect several sectors in Québec in the next few years.

## **Aging of the Population**

Source: Institut de la statistique du Québec, <u>Perspectives démographiques 1996-2041;</u> special compilation by Emploi-Québec in Montréal, April 2003

In addition, a number of jobs will be vacated by people leaving the workforce (retirement or death) or changing careers (job mobility).

Here are a few examples of sectors that will be affected by the aging of the labour force in Montréal:

Construction
 Metal manufacturing
 Public administration

- Education services
- ✓ Finance, insurance and real estate