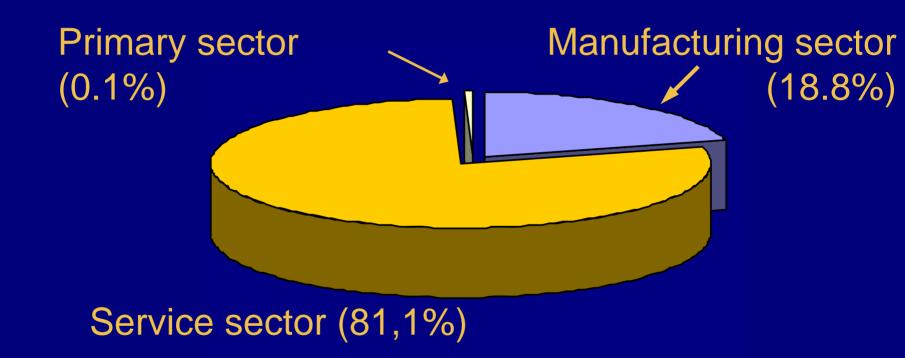

# Distribution of Jobs in Montréal

Source: LFS, 2002 annual data, NAICS classification

**The Services in Montréal** The sectors with the largest percentage of jobs in the Montréal region are as follows

> Retail trade (12%) Healthcare and social assistance (11%) Professional, scientific and technical services (9%) **Educational services (8%)** Finance, insurance and real estate (7%) Information, culture and recreation (6%) Transportation and storage (5%) Accommodation and food services (5%) Sources: Statistics Canada Business Register, and a special compilation by Emploi-Québec Montréal, November 2003

The service sector is clearly the largest sector in Montréal, as 81% of workers are concentrated in it.