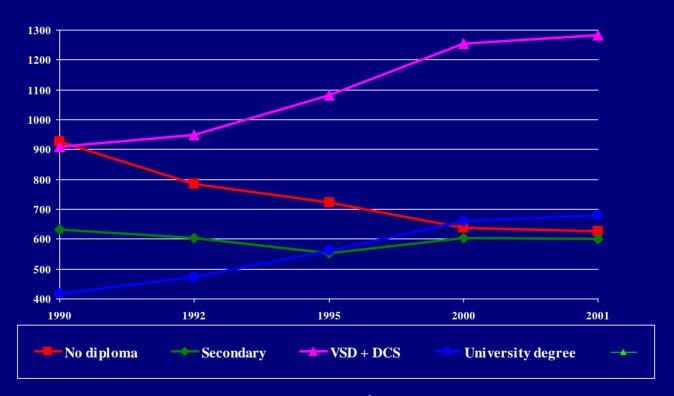

### **Education in Montréal**

To be able to take your place in the labour market, you need to consider training, as it is an invaluable asset.

> There is a direct link between your education level and your chances of finding a job.

#### Education: An Essential Employment Tool

Number of Jobs in Québec by Education Level

Source: Education Indicators, Ministère de l'Éducation du Québec (MEQ), 2001 edition

## **Education in Montréal**

The minimum education required by most job offers is grade 11, i.e. a secondary school graduation diploma.

A good knowledge of French is highly prized by the entire labour market.