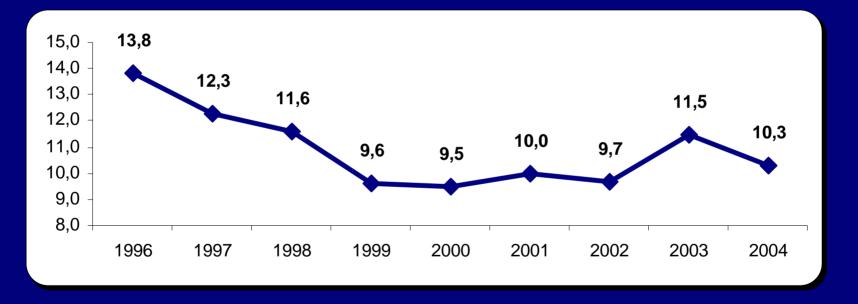

#### Evolution of the Unemployment Rate in Montréal since 1996

Source: Statistics Canada Labour Force Survey; special compilation by Emploi-Québec in Montréal.

Close to 100,000 businesses are concentrated in the Greater Montréal area, most of which are in the service and manufacturing sectors.