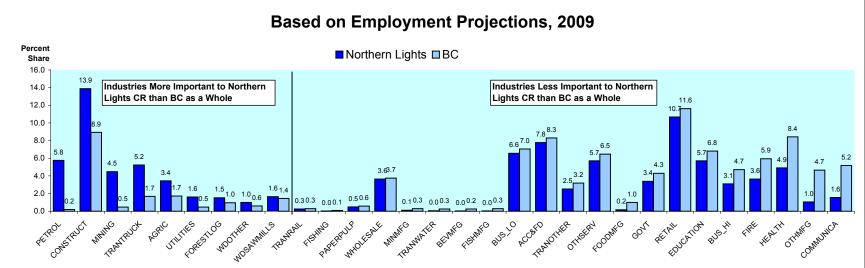

#### Industrial Structure in the Northern Lights College Region Compared with BC

Percent Share of Employment by Industry

Ranked by the Percentage Point Difference in the Industry Share in the College Region Compared with BC

# Northern Lights College Region

| Projected Annual Growth in Employment Demand by Industry |                         |                   |        |           |                              |           |                           |
|----------------------------------------------------------|-------------------------|-------------------|--------|-----------|------------------------------|-----------|---------------------------|
|                                                          | Estimated<br>Employment | Projected         |        |           | Avg Annual % Chg             |           |                           |
|                                                          | 2005                    | Employmer<br>2009 | 2010   | 2007/200  | Average Annual % 5 2009/2007 | 2010/2009 | Over 4 Years<br>2009/2005 |
|                                                          | 2005                    | 2009              | 2010   | 2007/2003 | 5 <u>2009/2007</u>           | 2010/2009 | 2009/2005                 |
| ACC&FD                                                   | 2,674                   | 3,032             | 3,173  | 3.0       | 3.5                          | 4.7       | 3.3                       |
| AGRIC                                                    | 1,312                   | 1,345             | 1,404  | 0.9       | 0.4                          | 4.4       | 0.6                       |
| BEVMFG                                                   | 10                      | 11                | 11     | 4.0       | 1.7                          | 1.0       | 2.9                       |
| BUS_HI                                                   | 1,034                   | 1,208             | 1,198  | 4.6       | 3.5                          | -0.8      | 4.2                       |
| BUS_LO                                                   | 2,307                   | 2,563             | 2,463  | 3.7       | 1.7                          | -3.9      | 2.8                       |
| COMMUNICA                                                | 562                     | 607               | 607    | 2.2       | 1.7                          | 0.0       | 2.0                       |
| CONSTRUCT                                                | 4,436                   | 5,421             | 5,079  | 3.6       | 7.0                          | -6.3      | 5.6                       |
| EDUCATION                                                | 2,056                   | 2,230             | 2,261  | 2.4       | 1.7                          | 1.4       | 2.1                       |
| FIRE                                                     | 1,297                   | 1,424             | 1,435  | 3.3       | 1.5                          | 0.8       | 2.4                       |
| FISHING                                                  | · -                     | ,<br>-            | ,<br>_ | -         | -                            | -         | -                         |
| FISHMFG                                                  | -                       | -                 | -      | -         | -                            | -         | -                         |
| FOODMFG                                                  | 59                      | 67                | 67     | 4.8       | 1.6                          | -0.2      | 3.3                       |
| FORESTLOG                                                | 575                     | 591               | 586    | 1.8       | -0.4                         | -0.9      | 0.7                       |
| GOVT                                                     | 1,254                   | 1,321             | 1,336  | 1.3       | 1.3                          | 1.1       | 1.3                       |
| HEALTH                                                   | 1,604                   | 1,919             | 2,033  | 4.4       | 5.0                          | 6.0       | 4.9                       |
| MINING                                                   | 1,554                   | 1,749             | 1,827  | 3.1       | 3.0                          | 4.4       | 3.1                       |
| MINMFG                                                   | 42                      | 43                | 43     | 0.5       | 0.1                          | 0.2       | 0.3                       |
| OTHMFG                                                   | 383                     | 409               | 436    | 1.2       | 2.1                          | 6.6       | 1.7                       |
| OTHSERV                                                  | 2,022                   | 2,231             | 2,312  | 2.7       | 2.3                          | 3.6       | 2.6                       |
| PAPERPULP                                                | 180                     | 193               | 194    | 2.2       | 1.2                          | 0.5       | 1.8                       |
| PETROL                                                   | 1,862                   | 2,251             | 2,110  | 6.1       | 3.9                          | -6.3      | 5.2                       |
| PETROLMFG                                                | -                       | _,                | _,     | -         | -                            | -         | -                         |
| RETAIL                                                   | 3,810                   | 4,166             | 4,309  | 2.9       | 1.6                          | 3.4       | 2.3                       |
| TRANOTHER                                                | 853                     | 982               | 984    | 3.8       | 3.5                          | 0.2       | 3.8                       |
| TRANRAIL                                                 | 88                      | 102               | 102    | 4.2       | 3.4                          | -0.1      | 3.9                       |
| TRANTRUCK                                                | 1,822                   | 2,046             | 2,057  | 3.1       | 2.8                          | 0.6       | 3.1                       |
| TRANWATER                                                | 17                      | _,010             | 20     | 4.5       | 3.2                          | 0.9       | 4.0                       |
| UTILITIES                                                | 574                     | 627               | 624    | 2.8       | 1.8                          | -0.6      | 2.3                       |
| WDOTHER                                                  | 377                     | 386               | 406    | 0.4       | 0.8                          | 5.2       | 0.6                       |
| WDSAWMILLS                                               | 628                     | 644               | 677    | 0.4       | 0.8                          | 5.2       | 0.6                       |
| WHOLESALE                                                | 1,288                   | 1,419             | 1,425  | 2.6       | 2.3                          | 0.4       | 2.5                       |
| ALL INDUSTRIES                                           | 34,708                  | 39,046            | 39,220 | 3.1       | 2.9                          | 0.4       | 3.1                       |