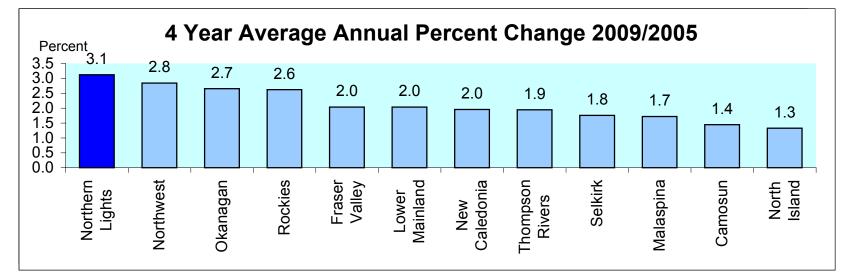

#### Projected Annual Growth in Employment Demand by College Region

|                 | Estimated<br>Employment |             |             |           | age Annual %     | Avg Annual % Chg<br>Over 4 Years |                  |
|-----------------|-------------------------|-------------|-------------|-----------|------------------|----------------------------------|------------------|
|                 | <u>2005</u>             | <u>2009</u> | <u>2010</u> | 2007/2005 | <u>2009/2007</u> | 2010/2009                        | <u>2009/2005</u> |
| Northern Lights | 34,708                  | 39,046      | 39,220      | 3.1       | 2.9              | 0.4                              | 3.1              |
| Northwest       | 34,597                  | 38,531      | 39,845      | 2.3       | 3.2              | 3.4                              | 2.8              |
| Okanagan        | 175,281                 | 193,888     | 201,600     | 2.3       | 2.9              | 4.0                              | 2.7              |
| Rockies         | 37,929                  | 41,910      | 43,335      | 2.3       | 2.8              | 3.4                              | 2.6              |
| Fraser Valley   | 120,271                 | 130,067     | 133,725     | 1.8       | 2.2              | 2.8                              | 2.0              |
| Lower Mainland  | 1,182,258               | 1,278,495   | 1,327,306   | 2.1       | 1.9              | 3.8                              | 2.0              |
| New Caledonia   | 75,311                  | 81,207      | 83,482      | 1.8       | 2.0              | 2.8                              | 2.0              |
| Thompson Rivers | 85,651                  | 92,310      | 94,914      | 1.8       | 2.0              | 2.8                              | 1.9              |
| Selkirk         | 36,829                  | 39,421      | 40,304      | 1.5       | 2.0              | 2.2                              | 1.8              |
| Malaspina       | 109,580                 | 117,129     | 120,067     | 1.4       | 2.0              | 2.5                              | 1.7              |
| Camosun         | 167,460                 | 177,149     | 181,894     | 1.3       | 1.6              | 2.7                              | 1.4              |
| North Island    | 70,227                  | 73,956      | 75,509      | 1.2       | 1.4              | 2.1                              | 1.3              |
| Total           | 2,130,101               | 2,303,108   | 2,381,200   | 2.0       | 2.0              | 3.4                              | 2.0              |