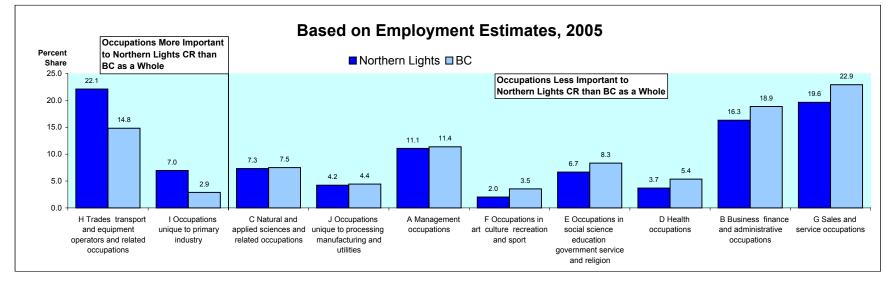

#### Occupational Structure in the Northern Lights College Region Compared with BC

Percent Share of Employment by Occupation

Ranked by the Percentage Point Difference in the Occupation Share in the College Region Compared with BC