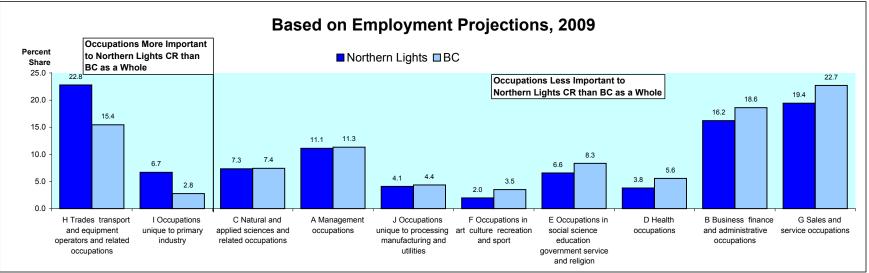

# Northern Lights College Region

|                                                                           | Estimated<br>Employment | <ul> <li>Average Annual % Change</li> </ul> |     |           | Avg Annual % Chg<br>Over 4 Years |
|---------------------------------------------------------------------------|-------------------------|---------------------------------------------|-----|-----------|----------------------------------|
|                                                                           | <u>2005</u>             | -                                           |     | 2010/2009 | <u>2009/2005</u>                 |
| All occupations                                                           | 34,708                  | 3.1                                         | 2.9 | 0.4       | 3.1                              |
| A Management occupations                                                  | 3,844                   | 3.2                                         | 3.0 | 0.2       | 3.2                              |
| B Business finance and administrative occupations                         | 5,656                   | 3.2                                         | 2.6 | 0.0       | 3.0                              |
| C Natural and applied sciences and related occupations                    | 2,537                   | 3.6                                         | 2.6 | -1.7      | 3.2                              |
| D Health occupations                                                      | 1,279                   | 3.8                                         | 3.9 | 4.5       | 4.0                              |
| E Occupations in social science education government service and religion | 2,315                   | 2.9                                         | 2.3 | 1.5       | 2.7                              |
| F Occupations in art culture recreation and sport                         | 702                     | 2.9                                         | 2.1 | -0.1      | 2.5                              |
| G Sales and service occupations                                           | 6,817                   | 2.9                                         | 2.5 | 3.2       | 2.8                              |
| H Trades transport and equipment operators and related occupations        | 7,675                   | 3.3                                         | 4.3 | -2.0      | 4.0                              |
| I Occupations unique to primary industry                                  | 2,419                   | 2.5                                         | 1.6 | 1.2       | 2.1                              |
| J Occupations unique to processing manufacturing and utilities            | 1,464                   | 2.6                                         | 2.1 | 1.1       | 2.4                              |