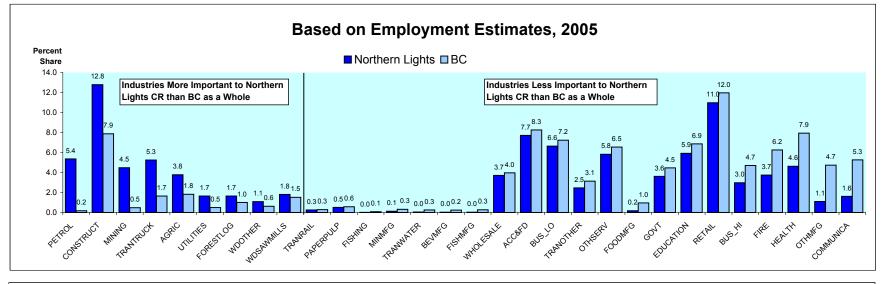

#### Industrial Structure in the Northern Lights College Region Compared with BC

Percent Share of Employment by Industry

Ranked by the Percentage Point Difference in the Industry Share in the College Region Compared with BC

# Northern Lights College Region

| Projected Annual Growth in Employment Demand by Industry |                         |                   |        |           |                              |           |                           |
|----------------------------------------------------------|-------------------------|-------------------|--------|-----------|------------------------------|-----------|---------------------------|
|                                                          | Estimated<br>Employment | Projected         |        |           | Avg Annual % Chg             |           |                           |
|                                                          | 2005                    | Employmer<br>2009 | 2010   | 2007/200  | Average Annual % 5 2009/2007 | 2010/2009 | Over 4 Years<br>2009/2005 |
|                                                          | 2005                    | 2009              | 2010   | 2007/2003 | 5 <u>2009/2007</u>           | 2010/2009 | 2009/2005                 |
| ACC&FD                                                   | 2,674                   | 3,032             | 3,173  | 3.0       | 3.5                          | 4.7       | 3.3                       |
| AGRIC                                                    | 1,312                   | 1,345             | 1,404  | 0.9       | 0.4                          | 4.4       | 0.6                       |
| BEVMFG                                                   | 10                      | 11                | 11     | 4.0       | 1.7                          | 1.0       | 2.9                       |
| BUS_HI                                                   | 1,034                   | 1,208             | 1,198  | 4.6       | 3.5                          | -0.8      | 4.2                       |
| BUS_LO                                                   | 2,307                   | 2,563             | 2,463  | 3.7       | 1.7                          | -3.9      | 2.8                       |
| COMMUNICA                                                | 562                     | 607               | 607    | 2.2       | 1.7                          | 0.0       | 2.0                       |
| CONSTRUCT                                                | 4,436                   | 5,421             | 5,079  | 3.6       | 7.0                          | -6.3      | 5.6                       |
| EDUCATION                                                | 2,056                   | 2,230             | 2,261  | 2.4       | 1.7                          | 1.4       | 2.1                       |
| FIRE                                                     | 1,297                   | 1,424             | 1,435  | 3.3       | 1.5                          | 0.8       | 2.4                       |
| FISHING                                                  | · -                     | ,<br>-            | ,<br>_ | -         | -                            | -         | -                         |
| FISHMFG                                                  | -                       | -                 | -      | -         | -                            | -         | -                         |
| FOODMFG                                                  | 59                      | 67                | 67     | 4.8       | 1.6                          | -0.2      | 3.3                       |
| FORESTLOG                                                | 575                     | 591               | 586    | 1.8       | -0.4                         | -0.9      | 0.7                       |
| GOVT                                                     | 1,254                   | 1,321             | 1,336  | 1.3       | 1.3                          | 1.1       | 1.3                       |
| HEALTH                                                   | 1,604                   | 1,919             | 2,033  | 4.4       | 5.0                          | 6.0       | 4.9                       |
| MINING                                                   | 1,554                   | 1,749             | 1,827  | 3.1       | 3.0                          | 4.4       | 3.1                       |
| MINMFG                                                   | 42                      | 43                | 43     | 0.5       | 0.1                          | 0.2       | 0.3                       |
| OTHMFG                                                   | 383                     | 409               | 436    | 1.2       | 2.1                          | 6.6       | 1.7                       |
| OTHSERV                                                  | 2,022                   | 2,231             | 2,312  | 2.7       | 2.3                          | 3.6       | 2.6                       |
| PAPERPULP                                                | 180                     | 193               | 194    | 2.2       | 1.2                          | 0.5       | 1.8                       |
| PETROL                                                   | 1,862                   | 2,251             | 2,110  | 6.1       | 3.9                          | -6.3      | 5.2                       |
| PETROLMFG                                                | -                       | _,                | _,     | -         | -                            | -         | -                         |
| RETAIL                                                   | 3,810                   | 4,166             | 4,309  | 2.9       | 1.6                          | 3.4       | 2.3                       |
| TRANOTHER                                                | 853                     | 982               | 984    | 3.8       | 3.5                          | 0.2       | 3.8                       |
| TRANRAIL                                                 | 88                      | 102               | 102    | 4.2       | 3.4                          | -0.1      | 3.9                       |
| TRANTRUCK                                                | 1,822                   | 2,046             | 2,057  | 3.1       | 2.8                          | 0.6       | 3.1                       |
| TRANWATER                                                | 17                      | _,010             | 20     | 4.5       | 3.2                          | 0.9       | 4.0                       |
| UTILITIES                                                | 574                     | 627               | 624    | 2.8       | 1.8                          | -0.6      | 2.3                       |
| WDOTHER                                                  | 377                     | 386               | 406    | 0.4       | 0.8                          | 5.2       | 0.6                       |
| WDSAWMILLS                                               | 628                     | 644               | 677    | 0.4       | 0.8                          | 5.2       | 0.6                       |
| WHOLESALE                                                | 1,288                   | 1,419             | 1,425  | 2.6       | 2.3                          | 0.4       | 2.5                       |
| ALL INDUSTRIES                                           | 34,708                  | 39,046            | 39,220 | 3.1       | 2.9                          | 0.4       | 3.1                       |