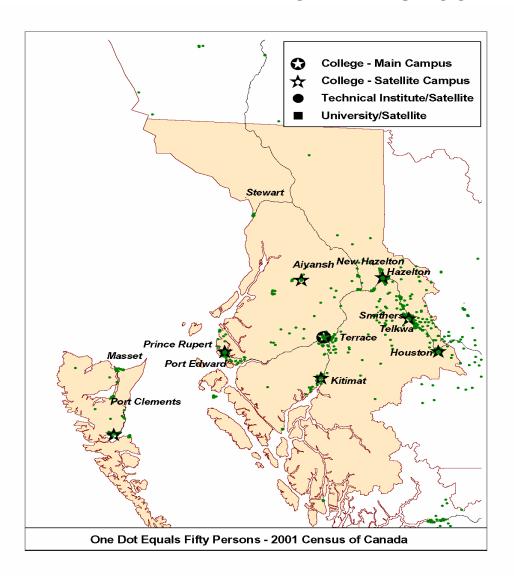

#### NORTHWEST COLLEGE REGION

| Background Info                    | ormation on            | Geograph              | ic Location o                           | of Population                               |
|------------------------------------|------------------------|-----------------------|-----------------------------------------|---------------------------------------------|
| Major Cities                       | Population <u>2005</u> | % of<br><u>Region</u> | Land<br><u>Area</u><br><sub>Sq Km</sub> | Population <u>Density</u> Persons per Sq Km |
| Prince Rupert                      | 14,974                 | 18.2                  | 54.9                                    | 272.8                                       |
| Terrace                            | 12,556                 | 15.3                  | 41.5                                    | 302.9                                       |
| Kitimat                            | 10,587                 | 12.9                  | 242.6                                   | 43.6                                        |
| Smithers                           | 5,509                  | 6.7                   | 15.5                                    | 354.5                                       |
| Houston                            | 3,733                  | 4.5                   | 72.8                                    | 51.3                                        |
| Telkwa                             | 1,439                  | 1.8                   | 6.5                                     | 220.7                                       |
| Masset                             | 967                    | 1.2                   | 19.5                                    | 49.7                                        |
| New Hazelton                       | 758                    | 0.9                   | 25.6                                    | 29.6                                        |
| Stewart                            | 695                    | 8.0                   | 566.8                                   | 1.2                                         |
| Port Edward                        | 653                    | 8.0                   | 168.1                                   | 3.9                                         |
| Port Clements                      | 533                    | 0.6                   | 13.6                                    | 39.2                                        |
| Hazelton                           | 342                    | 0.4                   | 2.9                                     | 120.0                                       |
| Rest of Region                     | 29,413                 | 35.8                  | 101841.6                                | 0.3                                         |
| Total Region                       | 82,159                 | 100.0                 | 103,072.0                               | 8.0                                         |
| Region as % of                     |                        |                       |                                         |                                             |
| ВС                                 | 1.9                    |                       | 11.1                                    |                                             |
| Youth Age 15-29<br>Youth in Region | 18,199                 |                       |                                         |                                             |
| as % of BC                         | 2.1                    |                       |                                         |                                             |