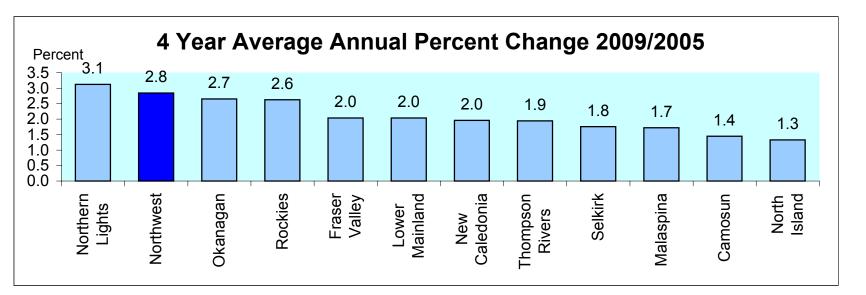

#### **Projected Annual Growth in Employment Demand by College Region**

|                 | Estimated<br>Employment | •           | •           |           | Average Annual % Chg |           | Avg Annual % Chg<br>Over 4 Years |
|-----------------|-------------------------|-------------|-------------|-----------|----------------------|-----------|----------------------------------|
|                 | <u>2005</u>             | <u>2009</u> | <u>2010</u> | 2007/2005 | 2009/2007            | 2010/2009 | 2009/2005                        |
| Northern Lights | 34,708                  | 39,046      | 39,220      | 3.1       | 2.9                  | 0.4       | 3.1                              |
| Northwest       | 34,597                  | 38,531      | 39,845      | 2.3       | 3.2                  | 3.4       | 2.8                              |
| Okanagan        | 175,281                 | 193,888     | 201,600     | 2.3       | 2.9                  | 4.0       | 2.7                              |
| Rockies         | 37,929                  | 41,910      | 43,335      | 2.3       | 2.8                  | 3.4       | 2.6                              |
| Fraser Valley   | 120,271                 | 130,067     | 133,725     | 1.8       | 2.2                  | 2.8       | 2.0                              |
| Lower Mainland  | 1,182,258               | 1,278,495   | 1,327,306   | 2.1       | 1.9                  | 3.8       | 2.0                              |
| New Caledonia   | 75,311                  | 81,207      | 83,482      | 1.8       | 2.0                  | 2.8       | 2.0                              |
| Thompson Rivers | 85,651                  | 92,310      | 94,914      | 1.8       | 2.0                  | 2.8       | 1.9                              |
| Selkirk         | 36,829                  | 39,421      | 40,304      | 1.5       | 2.0                  | 2.2       | 1.8                              |
| Malaspina       | 109,580                 | 117,129     | 120,067     | 1.4       | 2.0                  | 2.5       | 1.7                              |
| Camosun         | 167,460                 | 177,149     | 181,894     | 1.3       | 1.6                  | 2.7       | 1.4                              |
| North Island    | 70,227                  | 73,956      | 75,509      | 1.2       | 1.4                  | 2.1       | 1.3                              |
| Total           | 2,130,101               | 2,303,108   | 2,381,200   | 2.0       | 2.0                  | 3.4       | 2.0                              |