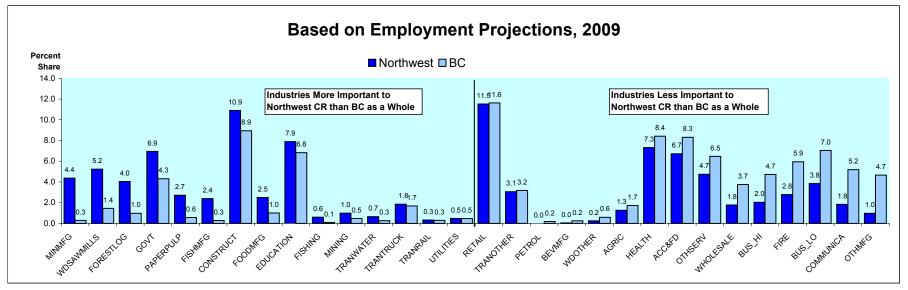

Produced by: BC STATS
Page 2

| Projected      | l Annual G  | rowth in    | <b>Emplo</b> | yment     | Deman            | d by Ind  | dustry           |
|----------------|-------------|-------------|--------------|-----------|------------------|-----------|------------------|
|                | Estimated   | Projec      | ted          |           |                  | _         | Avg Annual % Chg |
|                | Employment  | Employmer   | nt Levels    | Α         | verage Annual %  | Chg       | Over 4 Years     |
|                | <u>2005</u> | <u>2009</u> | <u>2010</u>  | 2007/2005 | <u>2009/2007</u> | 2010/2009 | 2009/2005        |
| ACC&FD         | 2,466       | 2,587       | 2,717        | 0.5       | 1.9              | 5.0       | 1.2              |
| AGRIC          | 474         | 486         | 507          | 0.9       | 0.4              | 4.4       | 0.6              |
| BEVMFG         | 14          | 16          | 16           | 4.0       | 1.7              | 1.0       | 2.9              |
| BUS_HI         | 580         | 784         | 845          | 6.4       | 9.9              | 7.8       | 8.8              |
| BUS_LO         | 1,403       | 1,480       | 1,529        | 1.0       | 1.7              | 3.3       | 1.4              |
| COMMUNICA      | 664         | 710         | 721          | 1.5       | 1.9              | 1.6       | 1.7              |
| CONSTRUCT      | 2,646       | 4,199       | 4,243        | 9.9       | 16.2             | 1.0       | 14.7             |
| EDUCATION      | 2,854       | 3,037       | 3,066        | 1.8       | 1.3              | 0.9       | 1.6              |
| FIRE           | 1,014       | 1,068       | 1,128        | 1.2       | 1.4              | 5.6       | 1.3              |
| FISHING        | 221         | 235         | 251          | 1.6       | 1.4              | 7.1       | 1.5              |
| FISHMFG        | 825         | 921         | 931          | 4.0       | 1.7              | 1.0       | 2.9              |
| FOODMFG        | 856         | 965         | 988          | 3.0       | 3.2              | 2.4       | 3.2              |
| FORESTLOG      | 1,513       | 1,555       | 1,542        | 1.8       | -0.4             | -0.9      | 0.7              |
| GOVT           | 2,588       | 2,678       | 2,700        | 0.8       | 0.9              | 0.8       | 0.9              |
| HEALTH         | 2,366       | 2,821       | 2,974        | 4.6       | 4.6              | 5.4       | 4.8              |
| MINING         | 284         | 379         | 415          | 7.7       | 7.9              | 9.4       | 8.4              |
| MINMFG         | 1,653       | 1,682       | 1,687        | 0.6       | 0.3              | 0.3       | 0.4              |
| OTHMFG         | 345         | 373         | 404          | 1.4       | 2.6              | 8.2       | 2.0              |
| OTHSERV        | 1,786       | 1,827       | 1,929        | 0.1       | 1.1              | 5.6       | 0.6              |
| PAPERPULP      | 977         | 1,046       | 1,052        | 2.2       | 1.2              | 0.5       | 1.8              |
| PETROL         | 0           | 0           | 0            | -         | -                | _         | -                |
| PETROLMFG      | 0           | 0           | 0            | -         | -                | _         | -                |
| RETAIL         | 4,158       | 4,434       | 4,729        | 1.5       | 1.8              | 6.7       | 1.7              |
| TRANOTHER      | 1,036       | 1,179       | 1,217        | 3.0       | 3.7              | 3.2       | 3.4              |
| TRANRAIL       | 107         | 126         | 131          | 5.4       | 3.3              | 3.4       | 4.5              |
| TRANTRUCK      | 700         | 712         | 729          | -0.7      | 1.6              | 2.4       | 0.4              |
| TRANWATER      | 202         | 252         | 263          | 6.7       | 4.8              | 4.6       | 6.1              |
| UTILITIES      | 180         | 187         | 191          | 0.9       | 0.9              | 2.1       | 0.9              |
| WDOTHER        | 91          | 94          | 98           | 0.4       | 0.8              | 5.2       | 0.6              |
| WDSAWMILLS     | 1,966       | 2,014       | 2,119        | 0.4       | 0.8              | 5.2       | 0.6              |
| WHOLESALE      | 628         | 684         | 723          | 1.2       | 3.1              | 5.7       | 2.2              |
| ALL INDUSTRIES | 34,597      | 38,531      | 39,845       | 2.3       | 3.2              | 3.4       | 2.8              |