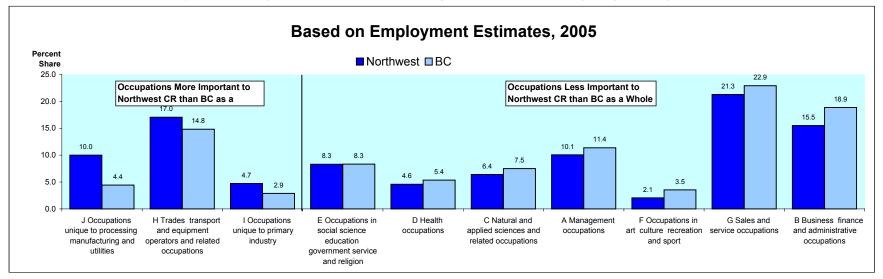

#### Occupational Structure in the Northwest College Region Compared with BC

#### **Percent Share of Employment by Occupation**

Ranked by the Percentage Point Difference in the Occupation Share in the College Region Compared with BC

Produced by: BC STATS
Page 4

|                                                                           | Estimated<br>Employment | Average Annual % Change |             |           | Avg Annual % Chg<br>Over 4 Years |
|---------------------------------------------------------------------------|-------------------------|-------------------------|-------------|-----------|----------------------------------|
|                                                                           | 2005                    | 2007/2009               | 5 2009/2007 | 2010/2009 | 2009/2005                        |
| All occupations                                                           | 34,597                  | 2.3                     | 3.2         | 3.4       | 2.8                              |
| A Management occupations                                                  | 3,482                   | 2.4                     | 3.6         | 3.8       | 3.0                              |
| B Business finance and administrative occupations                         | 5,362                   | 2.1                     | 2.8         | 3.5       | 2.5                              |
| C Natural and applied sciences and related occupations                    | 2,218                   | 2.4                     | 3.1         | 2.9       | 2.8                              |
| D Health occupations                                                      | 1,591                   | 3.4                     | 3.7         | 5.3       | 3.7                              |
| E Occupations in social science education government service and religion | 2,871                   | 2.1                     | 2.1         | 2.4       | 2.1                              |
| F Occupations in art culture recreation and sport                         | 714                     | 1.8                     | 2.3         | 2.7       | 2.1                              |
| G Sales and service occupations                                           | 7,366                   | 1.4                     | 2.1         | 4.8       | 1.8                              |
| H Trades transport and equipment operators and related occupations        | 5,897                   | 4.1                     | 6.8         | 2.3       | 5.7                              |
| I Occupations unique to primary industry                                  | 1,642                   | 1.7                     | 0.8         | 2.5       | 1.3                              |
| J Occupations unique to processing manufacturing and utilities            | 3,456                   | 1.7                     | 1.5         | 2.7       | 1.6                              |