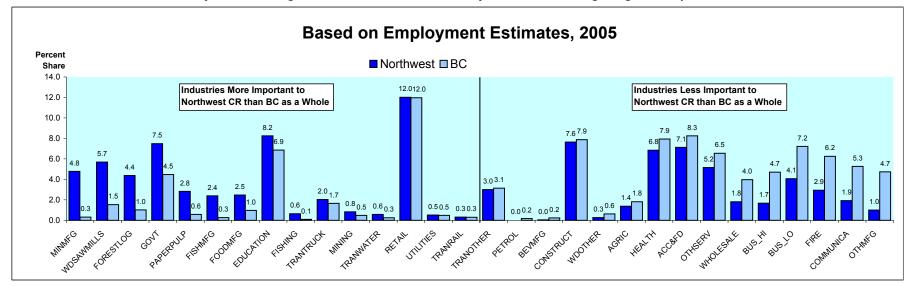

#### Industrial Structure in the Northwest College Region Compared with BC

**Percent Share of Employment by Industry** 

Ranked by the Percentage Point Difference in the Industry Share in the College Region Compared with BC