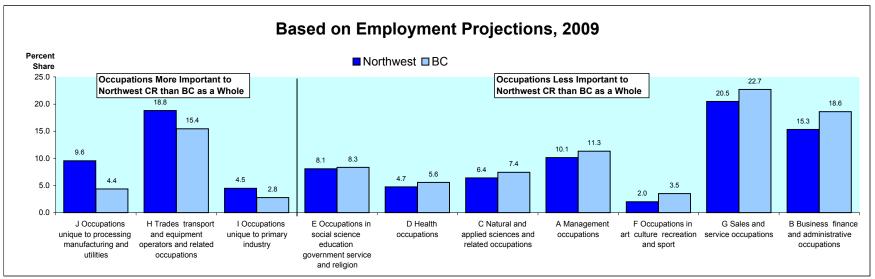

#### Occupational Structure in the Northwest College Region Compared with BC

#### **Percent Share of Employment by Occupation**

Ranked by the Percentage Point Difference in the Occupation Share in the College Region Compared with BC

Produced by: BC STATS
Page 4

|                                                                           | Estimated<br>Employment | Average Annual % Change |             |           | Avg Annual % Chg<br>Over 4 Years |
|---------------------------------------------------------------------------|-------------------------|-------------------------|-------------|-----------|----------------------------------|
|                                                                           | 2005                    | 2007/2009               | 5 2009/2007 | 2010/2009 | 2009/2005                        |
| All occupations                                                           | 34,597                  | 2.3                     | 3.2         | 3.4       | 2.8                              |
| A Management occupations                                                  | 3,482                   | 2.4                     | 3.6         | 3.8       | 3.0                              |
| B Business finance and administrative occupations                         | 5,362                   | 2.1                     | 2.8         | 3.5       | 2.5                              |
| C Natural and applied sciences and related occupations                    | 2,218                   | 2.4                     | 3.1         | 2.9       | 2.8                              |
| D Health occupations                                                      | 1,591                   | 3.4                     | 3.7         | 5.3       | 3.7                              |
| E Occupations in social science education government service and religion | 2,871                   | 2.1                     | 2.1         | 2.4       | 2.1                              |
| F Occupations in art culture recreation and sport                         | 714                     | 1.8                     | 2.3         | 2.7       | 2.1                              |
| G Sales and service occupations                                           | 7,366                   | 1.4                     | 2.1         | 4.8       | 1.8                              |
| H Trades transport and equipment operators and related occupations        | 5,897                   | 4.1                     | 6.8         | 2.3       | 5.7                              |
| I Occupations unique to primary industry                                  | 1,642                   | 1.7                     | 0.8         | 2.5       | 1.3                              |
| J Occupations unique to processing manufacturing and utilities            | 3,456                   | 1.7                     | 1.5         | 2.7       | 1.6                              |