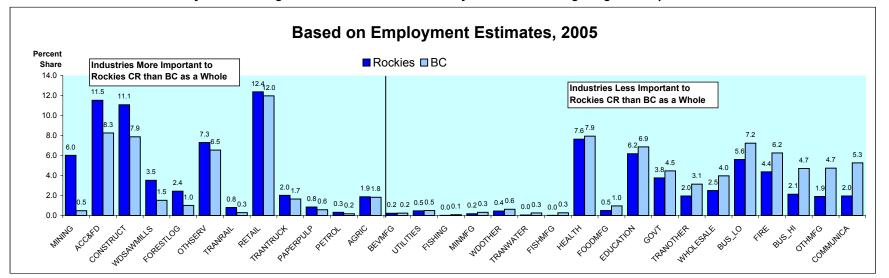

#### Industrial Structure in the Rockies College Region Compared with BC

**Percent Share of Employment by Industry** 

Ranked by the Percentage Point Difference in the Industry Share in the College Region Compared with BC