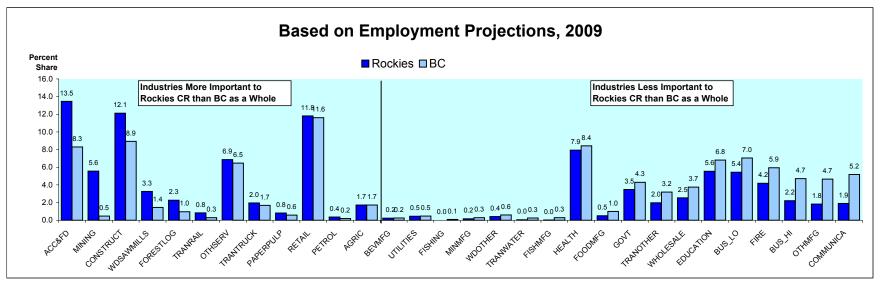

#### Occupational Structure in the Rockies College Region Compared with BC

**Percent Share of Employment by Occupation** 

Ranked by the Percentage Point Difference in the Occupation Share in the College Region Compared with BC