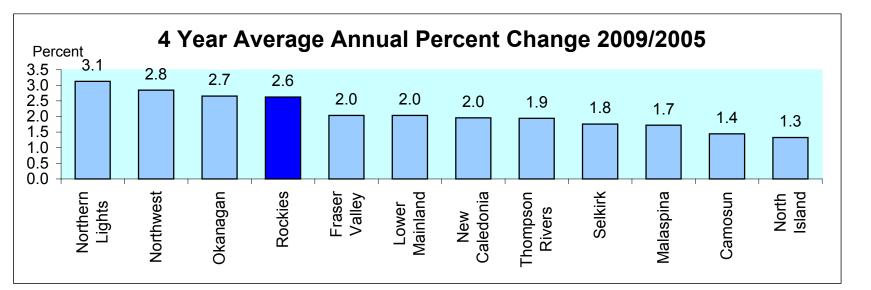

#### **Projected Annual Growth in Employment Demand by College Region**

|                 | Estimated<br>Employment | •         | Projected Employment Levels Average Annual % Chg |           |           |           | Avg Annual % Chg<br>Over 4 Years |
|-----------------|-------------------------|-----------|--------------------------------------------------|-----------|-----------|-----------|----------------------------------|
|                 | <u>2005</u>             | 2009      | <u>2010</u>                                      | 2007/2005 | 2009/2007 | 2010/2009 | 2009/2005                        |
| Northern Lights | 34,708                  | 39,046    | 39,220                                           | 3.1       | 2.9       | 0.4       | 3.1                              |
| Northwest       | 34,597                  | 38,531    | 39,845                                           | 2.3       | 3.2       | 3.4       | 2.8                              |
| OKanagan        | 175,281                 | 193,888   | 201,600                                          | 2.3       | 2.9       | 4.0       | 2.7                              |
| Rockies         | 37,929                  | 41,910    | 43,335                                           | 2.3       | 2.8       | 3.4       | 2.6                              |
| Fraser Valley   | 120,271                 | 130,067   | 133,725                                          | 1.8       | 2.2       | 2.8       | 2.0                              |
| Lower Mainland  | 1,182,258               | 1,278,495 | 1,327,306                                        | 2.1       | 1.9       | 3.8       | 2.0                              |
| New Caledonia   | 75,311                  | 81,207    | 83,482                                           | 1.8       | 2.0       | 2.8       | 2.0                              |
| Thompson Rivers | 85,651                  | 92,310    | 94,914                                           | 1.8       | 2.0       | 2.8       | 1.9                              |
| Selkirk         | 36,829                  | 39,421    | 40,304                                           | 1.5       | 2.0       | 2.2       | 1.8                              |
| Malaspina       | 109,580                 | 117,129   | 120,067                                          | 1.4       | 2.0       | 2.5       | 1.7                              |
| Camosun         | 167,460                 | 177,149   | 181,894                                          | 1.3       | 1.6       | 2.7       | 1.4                              |
| North Island    | 70,227                  | 73,956    | 75,509                                           | 1.2       | 1.4       | 2.1       | 1.3                              |
| Total           | 2,130,101               | 2,303,108 | 2,381,200                                        | 2.0       | 2.0       | 3.4       | 2.0                              |