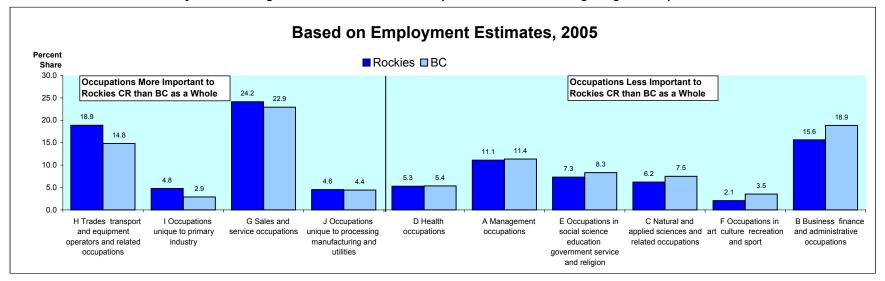

#### Occupational Structure in the Rockies College Region Compared with BC

**Percent Share of Employment by Occupation** 

Ranked by the Percentage Point Difference in the Occupation Share in the College Region Compared with BC

Produced by: BC STATS