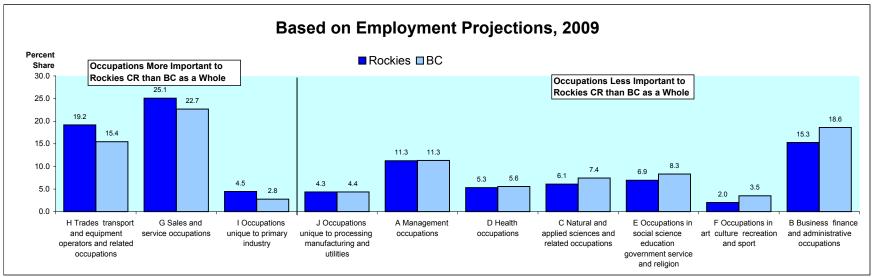

#### Occupational Structure in the Rockies College Region Compared with BC

**Percent Share of Employment by Occupation** 

Ranked by the Percentage Point Difference in the Occupation Share in the College Region Compared with BC

Produced by: BC STATS