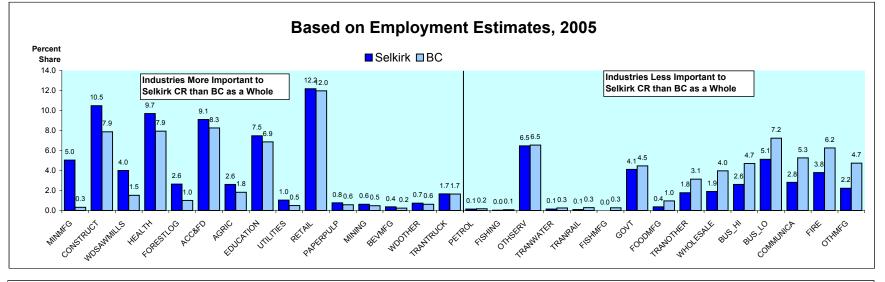

#### Industrial Structure in the Selkirk College Region Compared with BC

Percent Share of Employment by Industry

Ranked by the Percentage Point Difference in the Industry Share in the College Region Compared with BC

# Selkirk College Region

| Projected      | Annual      | Growth i    | n Emplo     | oyment    | Deman            | d by Ind  | ustry            |
|----------------|-------------|-------------|-------------|-----------|------------------|-----------|------------------|
|                | Estimated   | Project     | ted         | -         |                  | -         | Avg Annual % Chg |
|                | Employment  | Employmen   |             |           | verage Annual %  |           | Over 4 Years     |
|                | <u>2005</u> | <u>2009</u> | <u>2010</u> | 2007/2005 | <u>2009/2007</u> | 2010/2009 | 2009/2005        |
|                | 0.054       | 0.700       | 4.050       | 0.0       | 0.0              | 7.0       | 0.0              |
| ACC&FD         | 3,354       | 3,782       | 4,056       | 2.6       | 3.6              | 7.2       | 3.2              |
| AGRIC          | 961         | 986         | 1,029       | 0.9       | 0.4              | 4.4       | 0.6              |
| BEVMFG         | 135         | 151         | 153         | 4.0       | 1.7              | 1.0       | 2.9              |
| BUS_HI         | 963         | 1,090       | 1,129       | 2.4       | 4.0              | 3.6       | 3.3              |
| BUS_LO         | 1,886       | 1,935       | 1,972       | 0.6       | 0.7              | 1.9       | 0.6              |
| COMMUNICA      | 1,037       | 1,096       | 1,106       | 1.4       | 1.3              | 0.9       | 1.4              |
| CONSTRUCT      | 3,861       | 4,743       | 4,466       | 3.0       | 8.0              | -5.8      | 5.7              |
| EDUCATION      | 2,752       | 2,723       | 2,701       | 0.1       | -0.6             | -0.8      | -0.3             |
| FIRE           | 1,394       | 1,428       | 1,489       | 1.0       | 0.2              | 4.3       | 0.6              |
| FISHING        | -           | -           | -           | -         | -                | -         | -                |
| FISHMFG        | 0           | 0           | 0           |           |                  |           |                  |
| FOODMFG        | 138         | 150         | 152         | 2.7       | 1.7              | 0.8       | 2.3              |
| FORESTLOG      | 972         | 999         | 990         | 1.8       | -0.4             | -0.9      | 0.7              |
| GOVT           | 1,516       | 1,532       | 1,537       | 0.2       | 0.3              | 0.3       | 0.3              |
| HEALTH         | 3,570       | 3,973       | 4,105       | 2.7       | 2.8              | 3.3       | 2.8              |
| MINING         | 227         | 232         | 237         | 0.7       | 0.5              | 1.9       | 0.6              |
| MINMFG         | 1,854       | 1,877       | 1,879       | 0.5       | 0.1              | 0.2       | 0.3              |
| OTHMFG         | 817         | 861         | 928         | 0.9       | 1.8              | 7.7       | 1.4              |
| OTHSERV        | 2,378       | 2,476       | 2,592       | 1.0       | 1.0              | 4.7       | 1.0              |
| PAPERPULP      | 283         | 303         | 304         | 2.2       | 1.2              | 0.5       | 1.8              |
| PETROL         | 53          | 64          | 60          | 6.1       | 3.9              | -6.3      | 5.2              |
| PETROLMFG      | 0           | 0           | 0           | -         | -                | -         | -                |
| RETAIL         | 4,484       | 4,656       | 4,898       | 1.3       | 0.6              | 5.2       | 1.0              |
| TRANOTHER      | 652         | 726         | 740         | 2.8       | 2.6              | 2.0       | 2.8              |
| TRANRAIL       | 34          | 40          | 41          | 5.3       | 2.8              | 2.3       | 4.2              |
| TRANTRUCK      | 615         | 606         | 612         | -1.7      | 0.9              | 1.1       | -0.4             |
| TRANWATER      | 53          | 63          | 65          | 5.9       | 3.4              | 2.6       | 4.9              |
| UTILITIES      | 384         | 394         | 399         | 0.9       | 0.4              | 1.1       | 0.6              |
| WDOTHER        | 270         | 276         | 291         | 0.4       | 0.8              | 5.2       | 0.6              |
| WDSAWMILLS     | 1,471       | 1,506       | 1,585       | 0.4       | 0.8              | 5.2       | 0.6              |
| WHOLESALE      | 703         | 743         | 778         | 0.4       | 2.2              | 4.7       | 1.4              |
| ALL INDUSTRIES | 36,829      | 39,421      | 40,304      | 1.5       | 2.0              | 2.2       | 1.8              |