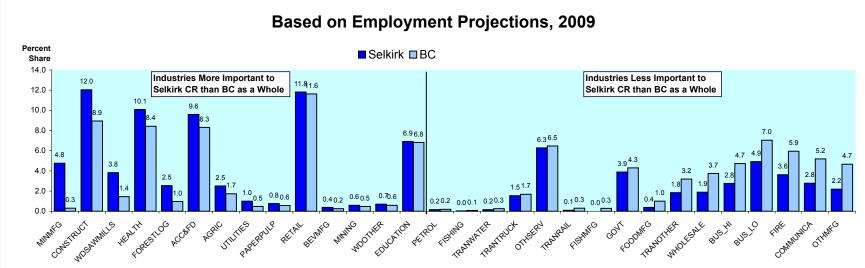

#### Industrial Structure in the Selkirk College Region Compared with BC

Percent Share of Employment by Industry

Ranked by the Percentage Point Difference in the Industry Share in the College Region Compared with BC

# Selkirk College Region

| Projected      | Annual      | Growth i    | n Emplo     | oyment    | Deman            | d by Ind  | ustry            |
|----------------|-------------|-------------|-------------|-----------|------------------|-----------|------------------|
|                | Estimated   | Project     | ted         | -         |                  | -         | Avg Annual % Chg |
|                | Employment  | Employmen   |             |           | verage Annual %  |           | Over 4 Years     |
|                | <u>2005</u> | <u>2009</u> | <u>2010</u> | 2007/2005 | <u>2009/2007</u> | 2010/2009 | 2009/2005        |
|                | 0.054       | 0.700       | 4.050       | 0.0       | 0.0              | 7.0       | 0.0              |
| ACC&FD         | 3,354       | 3,782       | 4,056       | 2.6       | 3.6              | 7.2       | 3.2              |
| AGRIC          | 961         | 986         | 1,029       | 0.9       | 0.4              | 4.4       | 0.6              |
| BEVMFG         | 135         | 151         | 153         | 4.0       | 1.7              | 1.0       | 2.9              |
| BUS_HI         | 963         | 1,090       | 1,129       | 2.4       | 4.0              | 3.6       | 3.3              |
| BUS_LO         | 1,886       | 1,935       | 1,972       | 0.6       | 0.7              | 1.9       | 0.6              |
| COMMUNICA      | 1,037       | 1,096       | 1,106       | 1.4       | 1.3              | 0.9       | 1.4              |
| CONSTRUCT      | 3,861       | 4,743       | 4,466       | 3.0       | 8.0              | -5.8      | 5.7              |
| EDUCATION      | 2,752       | 2,723       | 2,701       | 0.1       | -0.6             | -0.8      | -0.3             |
| FIRE           | 1,394       | 1,428       | 1,489       | 1.0       | 0.2              | 4.3       | 0.6              |
| FISHING        | -           | -           | -           | -         | -                | -         | -                |
| FISHMFG        | 0           | 0           | 0           |           |                  |           |                  |
| FOODMFG        | 138         | 150         | 152         | 2.7       | 1.7              | 0.8       | 2.3              |
| FORESTLOG      | 972         | 999         | 990         | 1.8       | -0.4             | -0.9      | 0.7              |
| GOVT           | 1,516       | 1,532       | 1,537       | 0.2       | 0.3              | 0.3       | 0.3              |
| HEALTH         | 3,570       | 3,973       | 4,105       | 2.7       | 2.8              | 3.3       | 2.8              |
| MINING         | 227         | 232         | 237         | 0.7       | 0.5              | 1.9       | 0.6              |
| MINMFG         | 1,854       | 1,877       | 1,879       | 0.5       | 0.1              | 0.2       | 0.3              |
| OTHMFG         | 817         | 861         | 928         | 0.9       | 1.8              | 7.7       | 1.4              |
| OTHSERV        | 2,378       | 2,476       | 2,592       | 1.0       | 1.0              | 4.7       | 1.0              |
| PAPERPULP      | 283         | 303         | 304         | 2.2       | 1.2              | 0.5       | 1.8              |
| PETROL         | 53          | 64          | 60          | 6.1       | 3.9              | -6.3      | 5.2              |
| PETROLMFG      | 0           | 0           | 0           | -         | -                | -         | -                |
| RETAIL         | 4,484       | 4,656       | 4,898       | 1.3       | 0.6              | 5.2       | 1.0              |
| TRANOTHER      | 652         | 726         | 740         | 2.8       | 2.6              | 2.0       | 2.8              |
| TRANRAIL       | 34          | 40          | 41          | 5.3       | 2.8              | 2.3       | 4.2              |
| TRANTRUCK      | 615         | 606         | 612         | -1.7      | 0.9              | 1.1       | -0.4             |
| TRANWATER      | 53          | 63          | 65          | 5.9       | 3.4              | 2.6       | 4.9              |
| UTILITIES      | 384         | 394         | 399         | 0.9       | 0.4              | 1.1       | 0.6              |
| WDOTHER        | 270         | 276         | 291         | 0.4       | 0.8              | 5.2       | 0.6              |
| WDSAWMILLS     | 1,471       | 1,506       | 1,585       | 0.4       | 0.8              | 5.2       | 0.6              |
| WHOLESALE      | 703         | 743         | 778         | 0.4       | 2.2              | 4.7       | 1.4              |
| ALL INDUSTRIES | 36,829      | 39,421      | 40,304      | 1.5       | 2.0              | 2.2       | 1.8              |