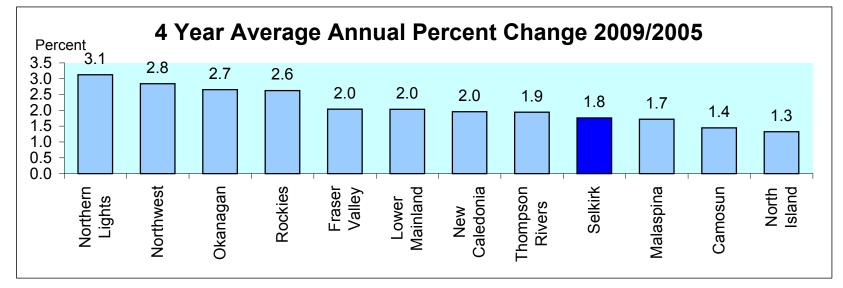

### **Projected Annual Growth in Employment Demand by College Region**

|                 | Estimated<br>Employment | •           | Projected<br>Employment Levels |           | Average Annual % Chg |           |           |
|-----------------|-------------------------|-------------|--------------------------------|-----------|----------------------|-----------|-----------|
|                 | <u>2005</u>             | <u>2009</u> | <u>2010</u>                    | 2007/2005 | <u>2009/2007</u>     | 2010/2009 | 2009/2005 |
| Northern Lights | 34,708                  | 39,046      | 39,220                         | 3.1       | 2.9                  | 0.4       | 3.1       |
| Northwest       | 34,597                  | 38,531      | 39,845                         | 2.3       | 3.2                  | 3.4       | 2.8       |
| Okanagan        | 175,281                 | 193,888     | 201,600                        | 2.3       | 2.9                  | 4.0       | 2.7       |
| Rockies         | 37,929                  | 41,910      | 43,335                         | 2.3       | 2.8                  | 3.4       | 2.6       |
| Fraser Valley   | 120,271                 | 130,067     | 133,725                        | 1.8       | 2.2                  | 2.8       | 2.0       |
| Lower Mainland  | 1,182,258               | 1,278,495   | 1,327,306                      | 2.1       | 1.9                  | 3.8       | 2.0       |
| New Caledonia   | 75,311                  | 81,207      | 83,482                         | 1.8       | 2.0                  | 2.8       | 2.0       |
| Thompson Rivers | 85,651                  | 92,310      | 94,914                         | 1.8       | 2.0                  | 2.8       | 1.9       |
| Selkirk         | 36,829                  | 39,421      | 40,304                         | 1.5       | 2.0                  | 2.2       | 1.8       |
| Malaspina       | 109,580                 | 117,129     | 120,067                        | 1.4       | 2.0                  | 2.5       | 1.7       |
| Camosun         | 167,460                 | 177,149     | 181,894                        | 1.3       | 1.6                  | 2.7       | 1.4       |
| North Island    | 70,227                  | 73,956      | 75,509                         | 1.2       | 1.4                  | 2.1       | 1.3       |
| Total           | 2,130,101               | 2,303,108   | 2,381,200                      | 2.0       | 2.0                  | 3.4       | 2.0       |