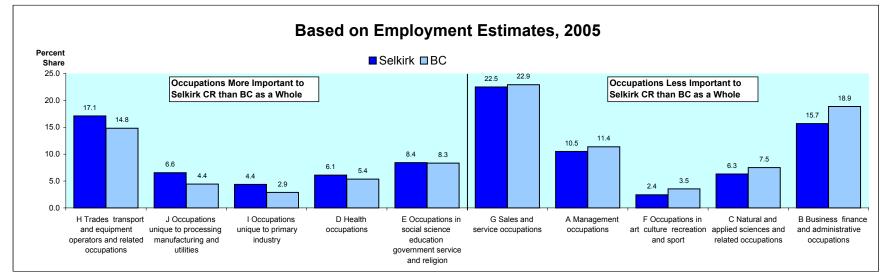

### Occupational Structure in the Selkirk College Region Compared with BC

Percent Share of Employment by Occupation

Ranked by the Percentage Point Difference in the Occupation Share in the College Region Compared with BC

# Selkirk College Region

|                                                                           | Estimated<br>Employment | Average Annual % Change |                    |           | Avg Annual % Chg<br>Over 4 Years |
|---------------------------------------------------------------------------|-------------------------|-------------------------|--------------------|-----------|----------------------------------|
|                                                                           | 2005                    |                         | 5 <u>2009/2007</u> | 2010/2009 | <u>2009/2005</u>                 |
| All occupations                                                           | 36,829                  | 1.5                     | 2.0                | 2.2       | 1.8                              |
| A Management occupations                                                  | 3,867                   | 1.6                     | 2.2                | 2.6       | 1.9                              |
| B Business finance and administrative occupations                         | 5,778                   | 1.3                     | 1.5                | 2.3       | 1.4                              |
| C Natural and applied sciences and related occupations                    | 2,326                   | 1.3                     | 1.7                | 1.5       | 1.5                              |
| D Health occupations                                                      | 2,251                   | 2.3                     | 2.3                | 3.6       | 2.3                              |
| E Occupations in social science education government service and religion | 3,100                   | 0.9                     | 0.6                | 1.2       | 0.8                              |
| F Occupations in art culture recreation and sport                         | 897                     | 1.1                     | 1.2                | 1.7       | 1.1                              |
| G Sales and service occupations                                           | 8,291                   | 1.7                     | 1.8                | 4.9       | 1.8                              |
| H Trades transport and equipment operators and related occupations        | 6,302                   | 1.7                     | 4.0                | -1.3      | 2.9                              |
| I Occupations unique to primary industry                                  | 1,606                   | 1.2                     | 0.4                | 2.4       | 0.8                              |
| J Occupations unique to processing manufacturing and utilities            | 2,413                   | 0.8                     | 1.0                | 3.0       | 0.9                              |