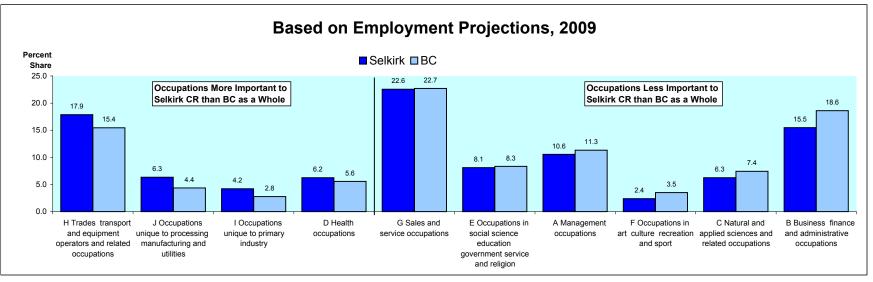

### Occupational Structure in the Selkirk College Region Compared with BC

Percent Share of Employment by Occupation

Ranked by the Percentage Point Difference in the Occupation Share in the College Region Compared with BC

# Selkirk College Region

|                                                                           | Estimated<br>Employment | Average Annual % Change |                    |           | Avg Annual % Chg<br>Over 4 Years |
|---------------------------------------------------------------------------|-------------------------|-------------------------|--------------------|-----------|----------------------------------|
|                                                                           | 2005                    |                         | 5 <u>2009/2007</u> | 2010/2009 | <u>2009/2005</u>                 |
| All occupations                                                           | 36,829                  | 1.5                     | 2.0                | 2.2       | 1.8                              |
| A Management occupations                                                  | 3,867                   | 1.6                     | 2.2                | 2.6       | 1.9                              |
| B Business finance and administrative occupations                         | 5,778                   | 1.3                     | 1.5                | 2.3       | 1.4                              |
| C Natural and applied sciences and related occupations                    | 2,326                   | 1.3                     | 1.7                | 1.5       | 1.5                              |
| D Health occupations                                                      | 2,251                   | 2.3                     | 2.3                | 3.6       | 2.3                              |
| E Occupations in social science education government service and religion | 3,100                   | 0.9                     | 0.6                | 1.2       | 0.8                              |
| F Occupations in art culture recreation and sport                         | 897                     | 1.1                     | 1.2                | 1.7       | 1.1                              |
| G Sales and service occupations                                           | 8,291                   | 1.7                     | 1.8                | 4.9       | 1.8                              |
| H Trades transport and equipment operators and related occupations        | 6,302                   | 1.7                     | 4.0                | -1.3      | 2.9                              |
| I Occupations unique to primary industry                                  | 1,606                   | 1.2                     | 0.4                | 2.4       | 0.8                              |
| J Occupations unique to processing manufacturing and utilities            | 2,413                   | 0.8                     | 1.0                | 3.0       | 0.9                              |